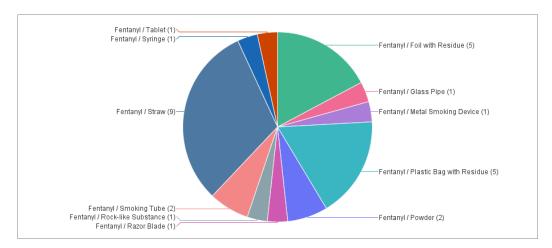

|
| o/m/p-Fluorofentanyl              | 2              |                                                                                                                |
| ß/2'/3'/4'-Methyl acetyl fentanyl | 1              |                                                                                                                |
| THC (Delta 9)                     | 2              |                                                                                                                |
| Sum:                              | 175            |                                                                                                                |



## Last Refresh Date: 5/10/24

Informational References: Fentanyl



## OD2A Case Scene/Incident Map