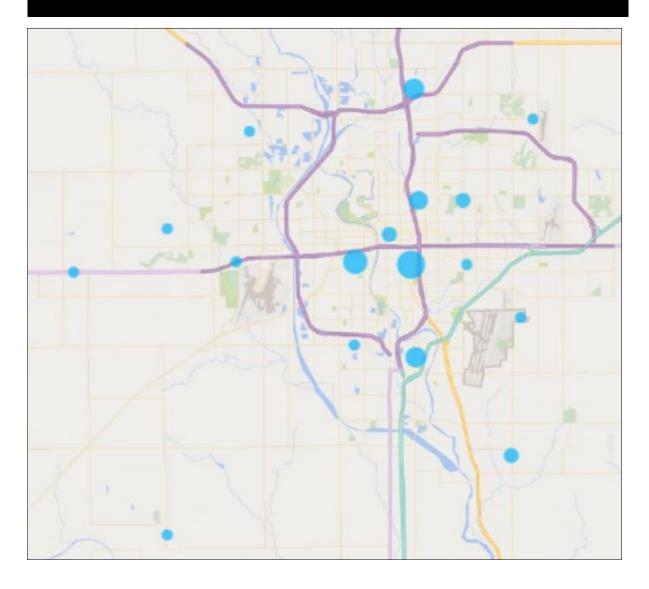

|
| o/m/p-Fluorofentanyl              | 2              |                                                                                                                |
| ß/2'/3'/4'-Methyl acetyl fentanyl | 1              |                                                                                                                |
| THC (Delta 9)                     | 2              |                                                                                                                |
| Sum:                              | 175            |                                                                                                                |



## Last Refresh Date: 5/10/24

Informational References: Fentanyl



## OD2A Case Scene/Incident Map