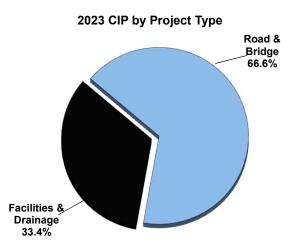

## Inside:

| -                                                                                                | 2023                    | 2024                    | 2025                    | 2026                    | 2027                    | 5-Yr Total             |
|--------------------------------------------------------------------------------------------------|-------------------------|-------------------------|-------------------------|-------------------------|-------------------------|------------------------|
| Project Type                                                                                     |                         |                         |                         |                         |                         |                        |
| Facilities & Drainage Projects<br>County Facilities & Drainage<br>Fire District No. 1 Facilities | 10,736,913              | 7,283,564               | 3,964,655               | 5,492,875               | 6,549,191               | 34,027,19              |
| Sub-Total                                                                                        | 10,736,913              | 7,283,564               | 3,964,655               | 5,492,875               | 6,549,191               | 34,027,19              |
|                                                                                                  |                         |                         |                         |                         |                         |                        |
| Road & Bridge Projects                                                                           | 110000000               | 10,000,000              | 10 505 000              | 40.050.000              | 04 400 000              | 00 445 00              |
| Road Projects<br>Bridge Projects                                                                 | 14,800,000<br>6,570,500 | 18,600,000<br>2,260,000 | 16,595,000<br>4,955,000 | 19,350,000<br>6,340,000 | 21,100,000<br>3,625,000 | 90,445,00<br>23,750,50 |
| Sub-Total                                                                                        | 21,370,500              | 20,860,000              | 21,550,000              | 25,690,000              | 24,725,000              | 114,195,50             |
| Grand Totals                                                                                     | 32,107,413              | 28,143,564              | 25,514,655              | 31,182,875              | 31,274,191              | 148,222,69             |
|                                                                                                  |                         |                         |                         |                         |                         |                        |