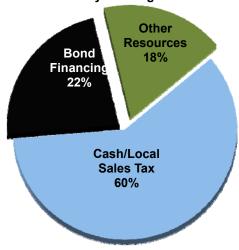

| Type      | 47 402 722 | C E00 E40 | E 4EC 440 |
|-----------------------|-----------|------------|-----------|-----------|
| ;                     | Sub-Total | 14,660,428 | 4,060,000 | 5,156,412 |
| Bridge Projects       |           | 2,052,894  | 710,500   | 777,106   |
| Road Projects         |           | 12,607,534 | 3,349,500 | 4,379,306 |
| oad & bridge Frojects |           |            |           |           |

Total By Funding Type **Total All Funding Sources** 

| 2,052,694  | 7 10,500   | 777,106   |
|------------|------------|-----------|
| 14,660,428 | 4,060,000  | 5,156,412 |
| 17,493,732 | 6,589,540  | 5,156,412 |
|            | 29,239,684 |           |



#### 2013 CIP by Project Type



### 2013 CIP by Funding Source

57,651,094

8,614,454 66,265,548

75,651,936