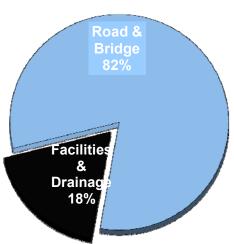

13 - 2018 Total

#### ► Road & Bridge Projects

2013 Budget

| Total By Eunding      | Type      | 47 402 722 | C E00 E40 | E 4EC 440 |
|-----------------------|-----------|------------|-----------|-----------|
| ;                     | Sub-Total | 14,660,428 | 4,060,000 | 5,156,412 |
| Bridge Projects       |           | 2,052,894  | 710,500   | 777,106   |
| Road Projects         |           | 12,607,534 | 3,349,500 | 4,379,306 |
| oad & bridge Frojects |           |            |           |           |

Total By Funding Type **Total All Funding Sources** 

| 2,052,694  | 7 10,500   | 777,106   |
|------------|------------|-----------|
| 14,660,428 | 4,060,000  | 5,156,412 |
| 17,493,732 | 6,589,540  | 5,156,412 |
|            | 29,239,684 |           |



#### 2013 CIP by Project Type



### 2013 CIP by Funding Source

57,651,094

8,614,454 66,265,548

75,651,936