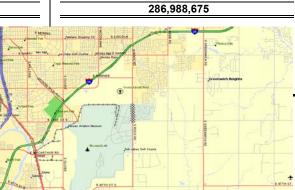

,472,512

Page 645

3,947,326

2013 - 2018 Total

#### ► Road & Bridge Projects

2013 Budget

| Total By Eunding      | Type      | 47 402 722 | C E00 E40 | E 4EC 440 |
|-----------------------|-----------|------------|-----------|-----------|
| ;                     | Sub-Total | 14,660,428 | 4,060,000 | 5,156,412 |
| Bridge Projects       |           | 2,052,894  | 710,500   | 777,106   |
| Road Projects         |           | 12,607,534 | 3,349,500 | 4,379,306 |
| oad & bridge Frojects |           |            |           |           |

Total By Funding Type **Total All Funding Sources** 

| 2,052,694  | 7 10,500   | 777,106   |
|------------|------------|-----------|
| 14,660,428 | 4,060,000  | 5,156,412 |
| 17,493,732 | 6,589,540  | 5,156,412 |
|            | 29,239,684 |           |



#### 2013 CIP by Project Type



### 2013 CIP by Funding Source

57,651,094

8,614,454 66,265,548

75,651,936