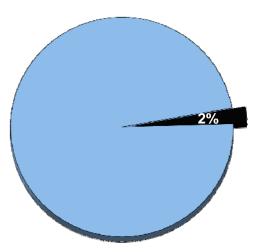

## 2013 Budget By Operating Fund Type

| _ | Property Tax Supported |                       |                    | Non-Property Tax Supported |                               |
|---|------------------------|-----------------------|--------------------|----------------------------|-------------------------------|
|   | General<br>Fund        | Debt Service<br>Funds | Special<br>Revenue | Special<br>Revenue         | Enterprise/<br>Internal Serv. |
|   | 551,152                | -                     | -                  | =                          | =                             |
|   | 935,799                | =                     | -                  | 33,637                     | =                             |
|   | =                      | -                     | -                  | =                          | =                             |
|   | =                      | =                     | -                  | =                          | 600,000                       |
|   | 4,861,881              | -                     | -                  | =                          | =                             |
|   | 333,256                | -                     | -                  | =                          | =                             |
|   | 2.129.685              | -                     | -                  | -                          | -                             |

Total 9,445,410

8,811,773

33,637 600,000

## % of Total Operating Budget

**Operating Expenditures by Fund Type** 

\* Includes the General, Debt Service, and Property Tax Supported Special Revenue Funds