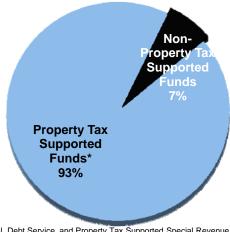

## 2013 Budget By Operating Fund Type

| _ | Property Tax Supported |                       |                    | Non-Property Tax Supported |                               |
|---|------------------------|-----------------------|--------------------|----------------------------|-------------------------------|
|   | General<br>Fund        | Debt Service<br>Funds | Special<br>Revenue | Special<br>Revenue         | Enterprise/<br>Internal Serv. |
|   | 551,152                | -                     | -                  | =                          | =                             |
|   | 935,799                | =                     | -                  | 33,637                     | =                             |
|   | =                      | -                     | -                  | =                          | =                             |
|   | =                      | =                     | -                  | =                          | 600,000                       |
|   | 4,861,881              | -                     | -                  | =                          | =                             |
|   | 333,256                | -                     | -                  | =                          | =                             |
|   | 2.129.685              | -                     | -                  | -                          | -                             |

Total 9,445,410

8,811,773

33,637 600,000

## % of Total Operating Budget

**Operating Expenditures by Fund Type** 

\* Includes the General, Debt Service, and Property Tax Supported Special Revenue Funds