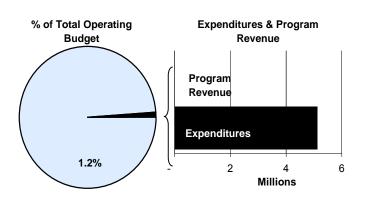

# **Budget Adjustments**

Changes to the Zoo 2013 budget reflect a reduction of \$255,889 in Sedgwick County support.