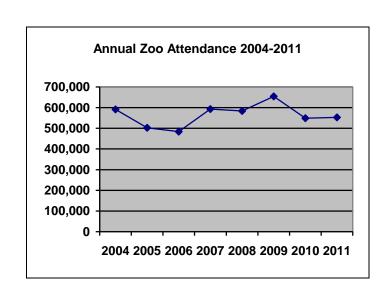

The Sedgwick County Zoo is proud to be continually accredited by the Association of Zoos and Aquariums since 1981.

Annual Zoo Attendance 2007-2011:

2007: 593,428
2008: 584,076
2009: 654,494
2010: 548,919
2011: 553,098