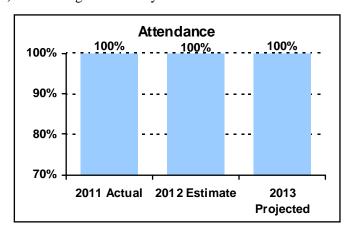

# PERFORMANCE MEASURE HIGHLIGHTS

The following chart illustrates the Key Performance Indicator (KPI) of the Sedgwick County Zoo.

# Attendance -

• To meet the projected attendance goal for 2013.

|                                                                  | 2011    | 2012    | 2013    |
|------------------------------------------------------------------|---------|---------|---------|
| <b>Department Performance Measures</b>                           | Actual  | Est.    | Proj.   |
|                                                                  |         |         |         |
| Goal: To meet the projected attendance goal for 2013             |         |         |         |
| Attendance (KPI)                                                 | 100%    | 100%    | 100%    |
|                                                                  |         |         |         |
|                                                                  |         |         |         |
| Goal: To meet the projected per capita goal in lines of revenue, |         |         |         |
| Receipts per attendee                                            | \$10.62 | \$11.02 | \$11.02 |
| Cost was attended                                                | \$10.34 | \$10.93 | \$10.93 |
| Cost per attendee                                                | \$10.54 | \$10.95 | \$10.93 |
| Number of Zoo member households                                  | 11,350  | 12,000  | 12,000  |
|                                                                  | ,       | ,       | ,       |
|                                                                  |         |         |         |
|                                                                  |         |         |         |
|                                                                  |         |         |         |
|                                                                  |         |         |         |
|                                                                  |         |         |         |
|                                                                  |         |         |         |
|                                                                  |         |         |         |
|                                                                  |         |         |         |
|                                                                  |         |         |         |
|                                                                  |         |         |         |
|                                                                  |         |         |         |
|                                                                  |         |         |         |
|                                                                  |         |         |         |
|                                                                  |         |         |         |
|                                                                  |         |         |         |
|                                                                  |         |         |         |
|                                                                  |         |         |         |
|                                                                  |         |         |         |
|                                                                  |         |         |         |
|                                                                  |         |         |         |