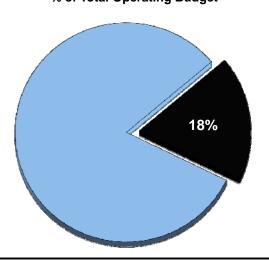

Total 74,688,306 9,464,900

6,083,005 59,140,401

% of Total Operating Budget

**Operating Expenditures by Fund Type** 

\* Includes the General, Debt Service, and Property Tax Supported Special Revenue Funds