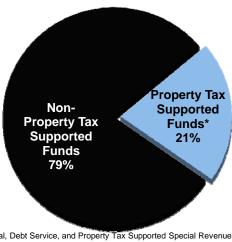

## 2013 Budget By Operating Fund Type

| l | Property Tax Supported |                       |                    | Non-Property Tax Supported |                               |
|---|------------------------|-----------------------|--------------------|----------------------------|-------------------------------|
|   | General<br>Fund        | Debt Service<br>Funds | Special<br>Revenue | Special<br>Revenue         | Enterprise/<br>Internal Serv. |
|   | _                      |                       | 766,692            | 5,050                      | -                             |
| l | 1,652,578              | -                     | 2,579,486          | 41,686,093                 | -                             |
| l | 2,345,048              | -                     | -                  | 2,848,405                  | -                             |
| l | 538,364                | =                     | 2,736,827          | 6,901,275                  | =                             |
| l | 4,457,853              | =                     | =                  | 7,699,578                  | =                             |
| l | 471,057                | -                     | -                  | -                          | -                             |

Total 74,688,306 9,464,900

6,083,005 59,140,401

% of Total Operating Budget

**Operating Expenditures by Fund Type** 

\* Includes the General, Debt Service, and Property Tax Supported Special Revenue Funds