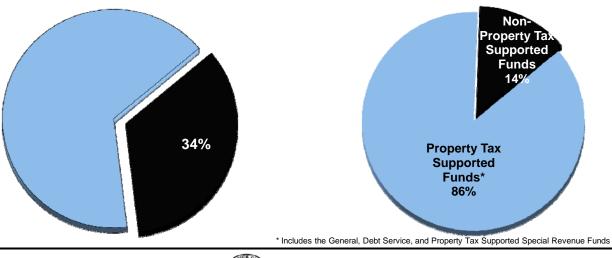

| -                          | -,,                | -                             |
| 366  | Metro Area Building & Const. Dept | ,                      | 1,346,179                          | -                     | -                          | -                  | -                             |
|      | Total                             | 139,654,733            | 85,661,080                         |                       | 35,342,787                 | 18,650,866         |                               |
|      |                                   |                        |                                    |                       |                            |                    |                               |

% of Total Operating Budget

**Operating Expenditures by Fund Type**