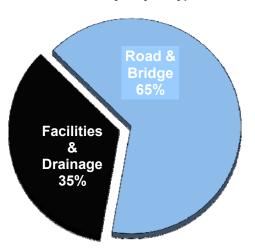

## 2012 CIP by Project Type

#### ► Road & Bridge Projects

| oad & Bridge Project      | ts        |            |            |           |
|---------------------------|-----------|------------|------------|-----------|
| Road Projects             |           | 8,924,575  | 4,060,000  | 7,941,177 |
| Bridge Projects           |           | 755,000    | -          | -         |
|                           | Sub-Total | 9,679,575  | 4,060,000  | 7,941,177 |
| Total By Funding Type     |           | 10,486,661 | 14,721,828 | 7,941,177 |
| Total All Funding Sources |           | 33 149 666 |            |           |

# Inside:

Page

658 Executive Summary 667 Financial Summary

|                                  | 2012 Budget             |                   |                  |
|----------------------------------|-------------------------|-------------------|------------------|
| Project Type                     | Cash/Local<br>Sales Tax | Bond<br>Financing | Other<br>Sources |
| ► Facilities & Drainage Projects |                         |                   | ·                |
| County Facilities & Drainage     | 757,285                 | 7,268,077         | -                |
| Fire District No. 1 Facilities   | 49,801                  | 3,393,751         | -                |
| Sub-Total                        | 807,086                 | 10,661,828        | -                |