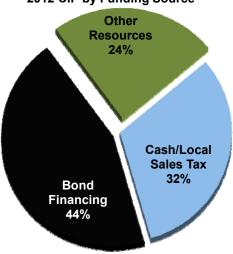

## 2012 CIP by Funding Source

# Inside:

Page

658 Executive Summary 667 Financial Summary

|                                  | 2012 Budget             |                   |                  |
|----------------------------------|-------------------------|-------------------|------------------|
| Project Type                     | Cash/Local<br>Sales Tax | Bond<br>Financing | Other<br>Sources |
| ► Facilities & Drainage Projects |                         |                   | ·                |
| County Facilities & Drainage     | 757,285                 | 7,268,077         | -                |
| Fire District No. 1 Facilities   | 49,801                  | 3,393,751         | -                |
| Sub-Total                        | 807,086                 | 10,661,828        | -                |

#### ► Road & Bridge Projects

| oad & Bridge Project      | ts        |            |            |           |
|---------------------------|-----------|------------|------------|-----------|
| Road Projects             |           | 8,924,575  | 4,060,000  | 7,941,177 |
| Bridge Projects           |           | 755,000    | -          | -         |
|                           | Sub-Total | 9,679,575  | 4,060,000  | 7,941,177 |
| Total By Funding Type     |           | 10,486,661 | 14,721,828 | 7,941,177 |
| Total All Funding Sources |           | 33 149 666 |            |           |