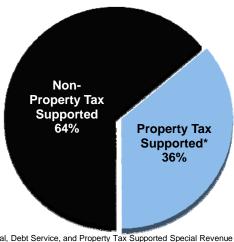

2012 Budget By Operating Fund Type

|                 |                       | Special Revenue Funds     |                               |                               |
|-----------------|-----------------------|---------------------------|-------------------------------|-------------------------------|
| General<br>Fund | Debt Service<br>Funds | Property Tax<br>Supported | Non-Property<br>Tax Supported | Enterprise/<br>Internal Serv. |
| 80,832          | -                     | =                         | =                             | -                             |
| 937,348         | -                     | -                         | -                             | -                             |
| 99,912          | =                     | =                         | 2,110,376                     | -                             |
| 2,864,876       | =                     | -                         | 7,040,000                     | -                             |
| 74,214          | -                     | =                         | =                             | -                             |
| 1,103,349       | =                     | =                         | =                             | -                             |

Total 14,310,907 5,160,531

9,150,376

% of Total Operating Budget

**Operating Expenditures by Fund Type** 

\* Includes the General, Debt Service, and Property Tax Supported Special Revenue Funds