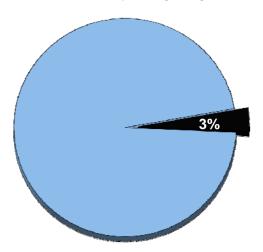

2012 Budget By Operating Fund Type

|                 |                       | Special Revenue Funds     |                               |                               |
|-----------------|-----------------------|---------------------------|-------------------------------|-------------------------------|
| General<br>Fund | Debt Service<br>Funds | Property Tax<br>Supported | Non-Property<br>Tax Supported | Enterprise/<br>Internal Serv. |
| 80,832          | -                     | =                         | =                             | -                             |
| 937,348         | -                     | -                         | -                             | -                             |
| 99,912          | =                     | =                         | 2,110,376                     | -                             |
| 2,864,876       | =                     | -                         | 7,040,000                     | -                             |
| 74,214          | -                     | =                         | =                             | -                             |
| 1,103,349       | =                     | =                         | =                             | -                             |

Total 14,310,907 5,160,531

9,150,376

% of Total Operating Budget

**Operating Expenditures by Fund Type** 

\* Includes the General, Debt Service, and Property Tax Supported Special Revenue Funds