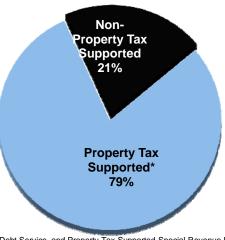

## % of Total Operating Budget

**Operating Expenditures by Fund Type** 

\* Includes the General, Debt Service, and Property Tax Supported Special Revenue Funds

2,230,856

32,035