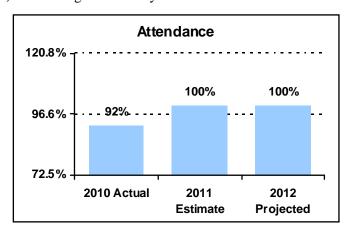

# PERFORMANCE MEASURE HIGHLIGHTS

The following chart illustrates the Key Performance Indicator (KPI) of the Sedgwick County Zoo.

## Attendance -

• To meet the projected attendance goal for 2012.

|                                                                      |                    | Est.           | Proj.   |
|----------------------------------------------------------------------|--------------------|----------------|---------|
| Goal: To meet the projected attendance goal for 2012                 |                    |                |         |
| Attendance (KPI)                                                     | 92%                | 100%           | 100%    |
| Goal: To meet the projected per capita goal in lines of revenue, exp | penditures, and me | mbership sales |         |
| Receipts per attendee                                                | \$10.62            | \$10.54        | \$10.50 |
| Cost per attendee                                                    | \$10.20            | \$9.78         | \$9.50  |
| Number of Zoo member households                                      | 16,035             | 16,000         | 16,000  |
|                                                                      |                    |                |         |
|                                                                      |                    |                |         |
|                                                                      |                    |                |         |
|                                                                      |                    |                |         |
|                                                                      |                    |                |         |
|                                                                      |                    |                |         |
|                                                                      |                    |                |         |
|                                                                      |                    |                |         |
|                                                                      |                    |                |         |
|                                                                      |                    |                |         |
|                                                                      |                    |                |         |