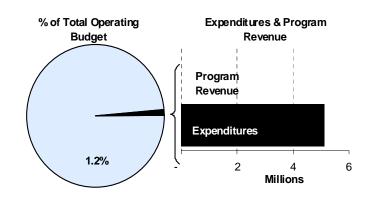

The Sedgwick County Zoo's 2012 budget reflects reduction of 6.6 percent in expenditures to meet the 2012 budget reduction target primarily by eliminating 3.0 FTE positions and holding 2.0 FTE positions vacant. In conjunction with the position reductions, the Zoo shifted \$104,486 into contractuals.