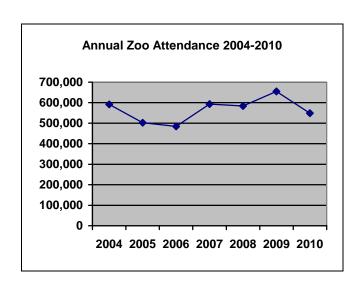

Annual Zoo Attendance 2005-2010:

• 2005: 502,367

• 2006: 484,014

• 2007: 593,428

• 2008: 584,076

• 2009: 654,494

• 2010: 548,919

The Sedgwick County Zoo is proud to be continually accredited by the Association of Zoos and Aquariums since 1981.