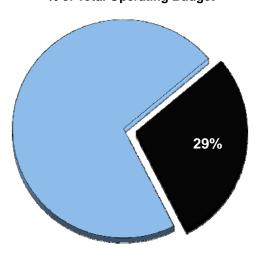

| 4,063,907                     | -                             |
| 822,601         | =                     | =                         | =                             | -                             |
| 6,103,551       | =                     | =                         | 5,613                         | -                             |
| 11,322,514      | =                     | =                         | 128,000                       | =                             |
| 329,204         | <u> </u>              |                           |                               | 10,358,988                    |
| 60,526,613      | -                     | 7,352,259                 | 4,197,520                     | 45,717,821                    |



#### % of Total Operating Budget



### **Operating Expenditures by Fund Type**



\* Includes the General, Debt Service, and Property Tax Supported Special Revenue Funds