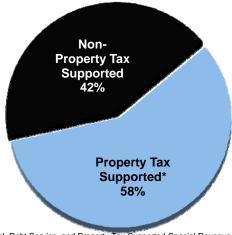

### **Operating Expenditures by Fund Type**

\* Includes the General, Debt Service, and Property Tax Supported Special Revenue Funds