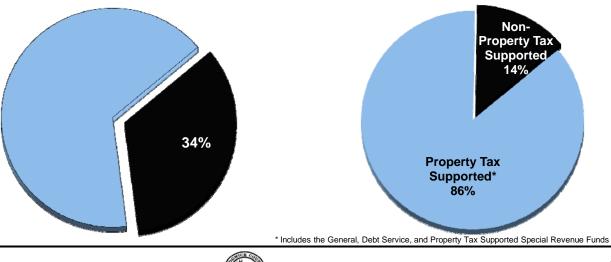

## Inside:

|      |                                 |                        | 2012 Budget By Operating Fund Type |                       |                           |                               |                               |
|------|---------------------------------|------------------------|------------------------------------|-----------------------|---------------------------|-------------------------------|-------------------------------|
|      |                                 | 2012 Budget            |                                    |                       | Special Revenue Funds     |                               |                               |
| Page | Department                      | All Operating<br>Funds | General<br>Fund                    | Debt Service<br>Funds | Property Tax<br>Supported | Non-Property<br>Tax Supported | Enterprise/<br>Internal Serv. |
| 240  | Public Safety Director's Office | 674,431                | 674,431                            | -                     | -                         | -                             | -                             |
| 245  | Emergency Communications        | 7,554,538              | 4,628,149                          | -                     | -                         | 2,926,389                     | -                             |
| 253  | Emergency Medical Services      | 17,025,275             | -                                  | -                     | 17,025,275                | -                             | -                             |
| 267  | Emergency Management            | 469,690                | 393,046                            | -                     | -                         | 76,644                        | -                             |
| 274  | Fire District #1                | 16,576,003             | -                                  | -                     | 16,540,320                | 35,683                        | -                             |
| 286  | Regional Forensic Science       | 3,932,309              | 3,595,283                          | -                     | -                         | 337,026                       | -                             |
| 296  | Department of Corrections       | 25,429,171             | 16,185,572                         | -                     | -                         | 9,243,599                     | -                             |
| 332  | Sheriff's Office                | 50,054,589             | 48,448,746                         | -                     | -                         | 1,605,843                     | -                             |
| 352  | District Attorney               | 9,703,177              | 8,854,853                          | -                     | -                         | 848,324                       | -                             |
| 366  | 18th Judicial District          | 6,838,438              | 2,839,244                          | -                     | -                         | 3,999,194                     | -                             |
| 376  | Crime Prevention Fund           | 870,000                | 870,000                            | -                     | -                         | -                             | -                             |
| 379  | Code Enforcement                | 1,325,161              | 1,259,223                          | -                     | -                         | 65,938                        | -                             |
|      |                                 |                        |                                    |                       |                           |                               |                               |
|      | Total                           | 140,452,782            | 87,748,547                         |                       | 33,565,595                | 19,138,640                    | -                             |
|      |                                 |                        |                                    |                       | •                         |                               | n -                           |

% of Total Operating Budget

**Operating Expenditures by Fund Type** 