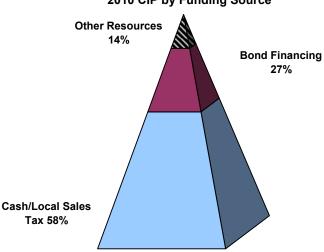

| 16,354,427       |  |  |  |  |
| 7,000,000               | 6,350,000               | 7,360,000        |  |  |  |  |
| 64,700,075              | 20,000,000              | 23,714,427       |  |  |  |  |

74,274,480

23,714,427

| ► Road & Bridge Projects |           |            |           |           |
|--------------------------|-----------|------------|-----------|-----------|
| Road Projects            |           | 11,189,500 | 1,500,000 | 4,475,000 |
| Bridge Projects          |           | 1,100,000  | 2,500,000 | -         |
|                          | Sub-Total | 12,289,500 | 4,000,000 | 4,475,000 |
| Total                    | -         | 18.126.630 | 8,420,158 | 4.475.000 |



76,668,939

## 2010 CIP by Project Type



2010 Budget

## 2010 CIP by Funding Source