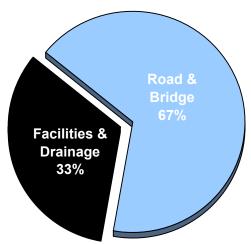

|  |  |
| 57,700,075              | 13,650,000              | 16,354,427       |  |  |  |  |
| 7,000,000               | 6,350,000               | 7,360,000        |  |  |  |  |
| 64,700,075              | 20,000,000              | 23,714,427       |  |  |  |  |

74,274,480

23,714,427

| ► Road & Bridge Projects |           |            |           |           |
|--------------------------|-----------|------------|-----------|-----------|
| Road Projects            |           | 11,189,500 | 1,500,000 | 4,475,000 |
| Bridge Projects          |           | 1,100,000  | 2,500,000 | -         |
|                          | Sub-Total | 12,289,500 | 4,000,000 | 4,475,000 |
| Total                    | -         | 18.126.630 | 8,420,158 | 4.475.000 |



76,668,939

## 2010 CIP by Project Type



2010 Budget

## 2010 CIP by Funding Source