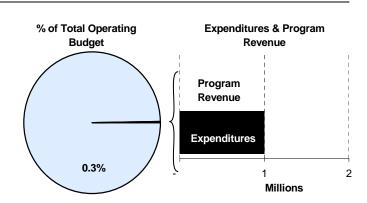

## **Budget Adjustments**

The WATC 2010 budget reflects the County's continued support of \$1 million for WATC operations. In addition, the County continues to pay debt service on the bonds issued for construction of the NCAT facility. This debt is reflected in the Bond and Interest section of this book.

## Significant Adjustments From Previous Budget Year

• No significant adjustments for the budget year

Expenditures Revenue FTEs

|                               |           |             |           |           |       | Total -                       | -         | -         |
|-------------------------------|-----------|-------------|-----------|-----------|-------|-------------------------------|-----------|-----------|
| <b>Budget Summary by Cate</b> | gory      |             |           |           |       | Budget Summary k              | y Fund    |           |
| Francistras                   | 2008      | 2009        | 2009      | 2010      | _     | Evnandituras                  | 2009      | 2010      |
| Expenditures Personnel        | Actual    | Adopted     | Revised   | Budget    | 09-10 | Expenditures General Fund-110 | 1,000,000 | 1,000,000 |
| Contractual Services          | 1,000,000 | 1,000,000   | 1,000,000 | 1,000,000 | 0.0%  | General Fund-110              | 1,000,000 | 1,000,000 |
| Debt Service                  | 1,000,000 | 1,000,000   | 1,000,000 | 1,000,000 | 0.0%  |                               |           |           |
| Commodities                   | -         | -           | -         | -         |       |                               |           |           |
|                               | -         | -           | -         | -         |       |                               |           |           |
| Capital Improvements          | -         | -           | -         | -         |       |                               |           |           |
| Capital Equipment             | -         | -           | -         | -         |       |                               |           |           |
| Interfund Transfers           | 4 000 000 | - 4 000 000 | 4 000 000 | 4 000 000 |       |                               | 4 000 000 | 4 000 000 |
| Total Expenditures            | 1,000,000 | 1,000,000   | 1,000,000 | 1,000,000 | 0.0%  | Total Expenditures            | 1,000,000 | 1,000,000 |
| Revenue                       |           |             |           |           |       |                               |           |           |
| Taxes                         | -         | -           | -         | -         |       |                               |           |           |
| Intergovernmental             | -         | -           | -         | -         |       |                               |           |           |
| Charges For Service           | -         | -           | -         | -         |       |                               |           |           |
| Other Revenue                 | -         | -           | -         | -         |       |                               |           |           |
| Total Revenue                 | -         | -           | -         | -         |       |                               |           |           |
| Full-Time Equivalents (FTEs)  | -         | -           | -         | -         |       |                               |           |           |