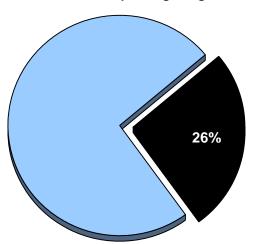

| -            | -                     | 355,558       | -              |
| 185  | Technology Department            | 10,883,607    | 10,607,607                         | -            | -                     | 276,000       | -              |
| 199  | Fleet Management                 | 10,647,673    | 390,499                            | -            | -                     | -             | 10,257,174     |
|      | Total                            | 104,545,772   | 52,777,631                         | -            | 7,370,082             | 4,447,599     | 39,950,460     |
|      |                                  |               |                                    |              |                       |               |                |



## % of Total Operating Budget



## **Operating Expenditures by Fund Type**



\* Includes the General Fund, Debt Service Funds, and Property Tax Supported Special Revenue Funds