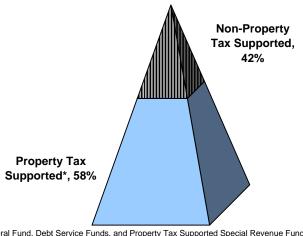

## **Operating Expenditures by Fund Type**

\* Includes the General Fund, Debt Service Funds, and Property Tax Supported Special Revenue Funds