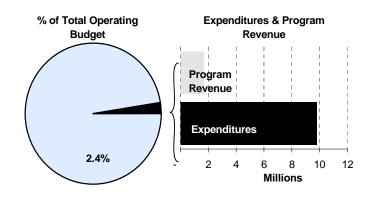

| Capital Improvements         | _         | -         | _         | _         |         |                    |
|------------------------------|-----------|-----------|-----------|-----------|---------|--------------------|
| Capital Equipment            | -         | -         | 15,714    | -         | -100.0% |                    |
| Interfund Transfers          | -         | -         | -         | -         |         |                    |
| Total Expenditures           | 7,884,090 | 9,176,042 | 9,896,084 | 9,786,166 | -1.1%   | Total Expenditures |
| Revenue                      |           |           |           |           |         |                    |
| Taxes                        | -         | -         | _         | -         |         |                    |
| Intergovernmental            | 638,812   | 489,377   | 1,098,175 | 1,122,464 | 2.2%    |                    |
| Charges For Service          | 277,368   | 340,877   | 340,877   | 354,712   | 4.1%    |                    |
| Other Revenue                | 230,735   | 147,260   | 147,260   | 219,379   | 49.0%   |                    |
| Total Revenue                | 1,146,916 | 977,514   | 1,586,312 | 1,696,555 | 6.9%    |                    |
| Full-Time Equivalents (FTEs) | 129.76    | 133.25    | 135.76    | 135.76    | 0.0%    |                    |