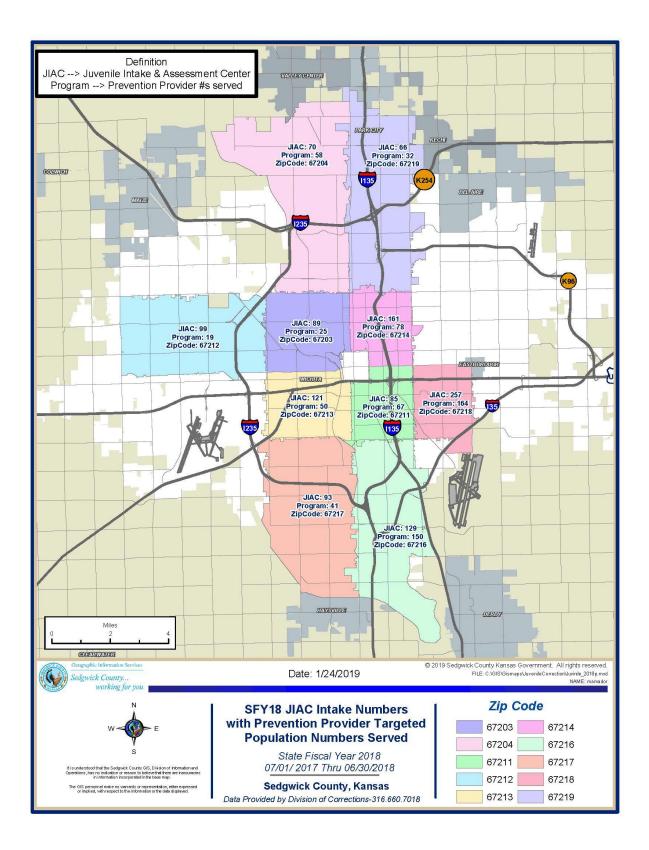

## Service Provision by Crime Prevention Programming and JIAC Intake Sedgwick County top 10 zip codes

This geographic information confirms the reality that juvenile delinquency distributes unevenly throughout the City of Wichita. A comparison of the JIAC information and the prevention program numbers reveals that some zip codes are overserved while others are underserved. The JIAC intakes map according to the address of the youth in question. The prevention programs map according to where service is delivered. A zip code can receive more provider program clients than JIAC intakes if the program has a school-based program with large numbers of clients in a given area.

In summary, it would be more beneficial for the distribution of services to align with the distribution of delinquency.

|     | •     |           |           |              |
|-----|-------|-----------|-----------|--------------|
|     | ZIP   | City/Area | SFY18     | SFY18        |
| ZIP |       | City/Area | JIAC      | Prev. Prg. # |
|     | 67203 | Wichita   | 89        | 25           |
|     | 67204 | Wichita   | 70        | 58           |
|     | 67211 | Wichita   | 85        | 67           |
|     | 67212 | Wichita   | 99        | 19           |
|     | 67213 | Wichita   | 121       | 50           |
|     | 67214 | Wichita   | 161       | 78           |
|     | 67216 | Wichita   | 129       | 150          |
|     | 67217 | Wichita   | 93        | 41           |
|     | 67218 | Wichita   | 257       | 164          |
|     | 67219 | Wichita   | 66        | 32           |
|     |       |           | 1170/1788 | 684/1194     |
|     |       |           | 65%       | 57%          |
|     | ZIP   | City/Area | SFY19     | SFY19        |
|     |       |           | JIAC      | Prev. Prg. # |
|     | 67203 | Wichita   | 113       | 30           |
|     | 67204 | Wichita   | 73        | 174          |
|     | 67211 | Wichita   | 105       | 67           |
|     | 67212 | Wichita   | 90        | 20           |
|     | 67213 | Wichita   | 124       | 35           |
|     | 67214 | Wichita   | 199       | 75           |
|     | 67216 | Wichita   | 100       | 114          |
|     | 67217 | Wichita   | 100       | 26           |
|     | 67218 | Wichita   | 272       | 70           |
|     | 67219 | Wichita   | 79        | 19           |
|     |       |           | 1255/1860 | 684/1194     |
|     |       |           | 67%       | 57%          |

67% 57%