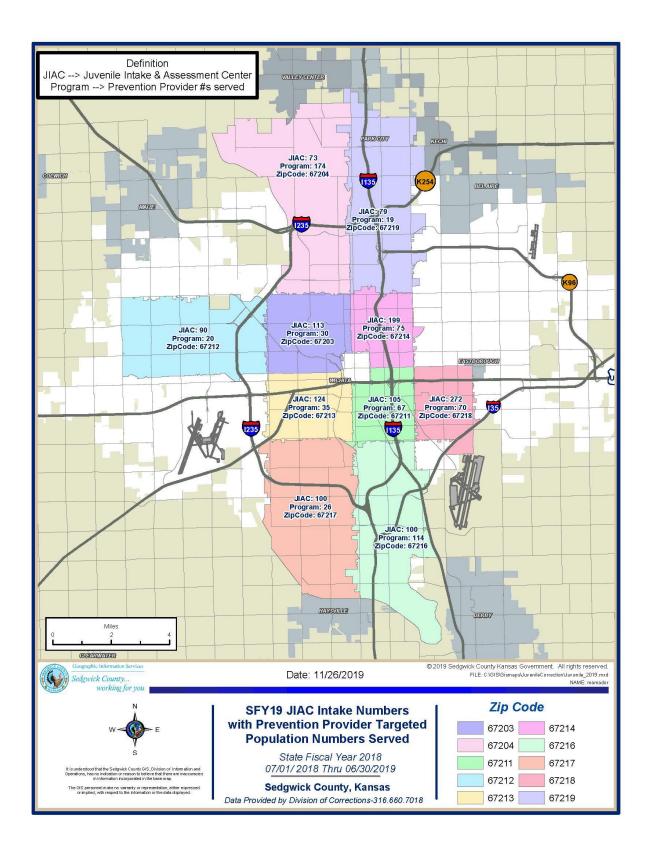

## Service Provision by Crime Prevention Programming and JIAC Intake Sedgwick County top 10 zip codes

This geographic information confirms the reality that juvenile delinquency distributes unevenly throughout the City of Wichita. A comparison of the JIAC information and the prevention program numbers reveals that some zip codes are overserved while others are underserved. The JIAC intakes map according to the address of the youth in question. The prevention programs map according to where service is delivered. A zip code can receive more provider program clients than JIAC intakes if the program has a school-based program with large numbers of clients in a given area.

In summary, it would be more beneficial for the distribution of services to align with the distribution of delinquency.

|     | •     |           |           |              |
|-----|-------|-----------|-----------|--------------|
|     | ZIP   | City/Area | SFY18     | SFY18        |
| ZIP |       | City/Area | JIAC      | Prev. Prg. # |
|     | 67203 | Wichita   | 89        | 25           |
|     | 67204 | Wichita   | 70        | 58           |
|     | 67211 | Wichita   | 85        | 67           |
|     | 67212 | Wichita   | 99        | 19           |
|     | 67213 | Wichita   | 121       | 50           |
|     | 67214 | Wichita   | 161       | 78           |
|     | 67216 | Wichita   | 129       | 150          |
|     | 67217 | Wichita   | 93        | 41           |
|     | 67218 | Wichita   | 257       | 164          |
|     | 67219 | Wichita   | 66        | 32           |
|     |       |           | 1170/1788 | 684/1194     |
|     |       |           | 65%       | 57%          |
|     | ZIP   | City/Area | SFY19     | SFY19        |
|     |       |           | JIAC      | Prev. Prg. # |
|     | 67203 | Wichita   | 113       | 30           |
|     | 67204 | Wichita   | 73        | 174          |
|     | 67211 | Wichita   | 105       | 67           |
|     | 67212 | Wichita   | 90        | 20           |
|     | 67213 | Wichita   | 124       | 35           |
|     | 67214 | Wichita   | 199       | 75           |
|     | 67216 | Wichita   | 100       | 114          |
|     | 67217 | Wichita   | 100       | 26           |
|     | 67218 | Wichita   | 272       | 70           |
|     | 67219 | Wichita   | 79        | 19           |
|     |       |           | 1255/1860 | 684/1194     |
|     |       |           | 67%       | 57%          |

67% 57%