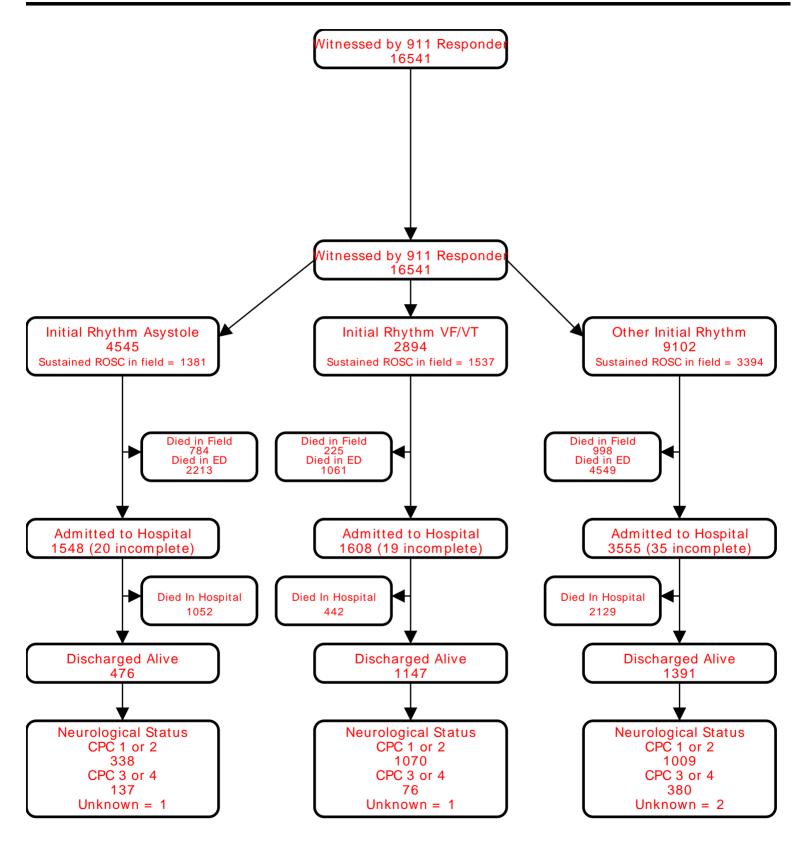

## **Utstein Survival Report**

All Agencies/National Data Date of Arrest: From 01/01/2023 Through 12/31/2023