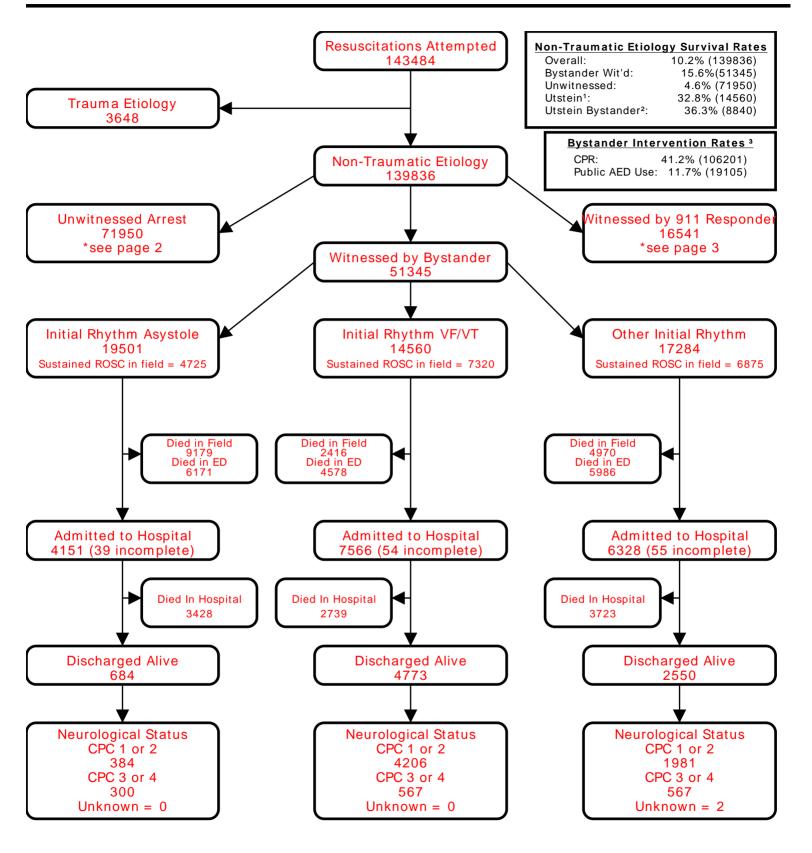

## **Utstein Survival Report**

All Agencies/National Data Date of Arrest: From 01/01/2023 Through 12/31/2023

<sup>1</sup>Utstein: Witnessed by bystander and found in shockable rhythm.

<sup>2</sup>Utstein Bystander: Witnessed by bystander, found in shockable rhythm, and received some bystander intervention (CPR and/or AED application).

<sup>3</sup>Bystander CPR rate excludes 911 Responder Witnessed, Nursing Home, and Healthcare Facility arrests. Public AED Use rate excludes 911 Responder Witnessed, Home/Residence, Nursing Home, and Healthcare Facility arrests.

\*Only data from the previous calendar year is fully audited. Data from the current calendar year is dynamic.