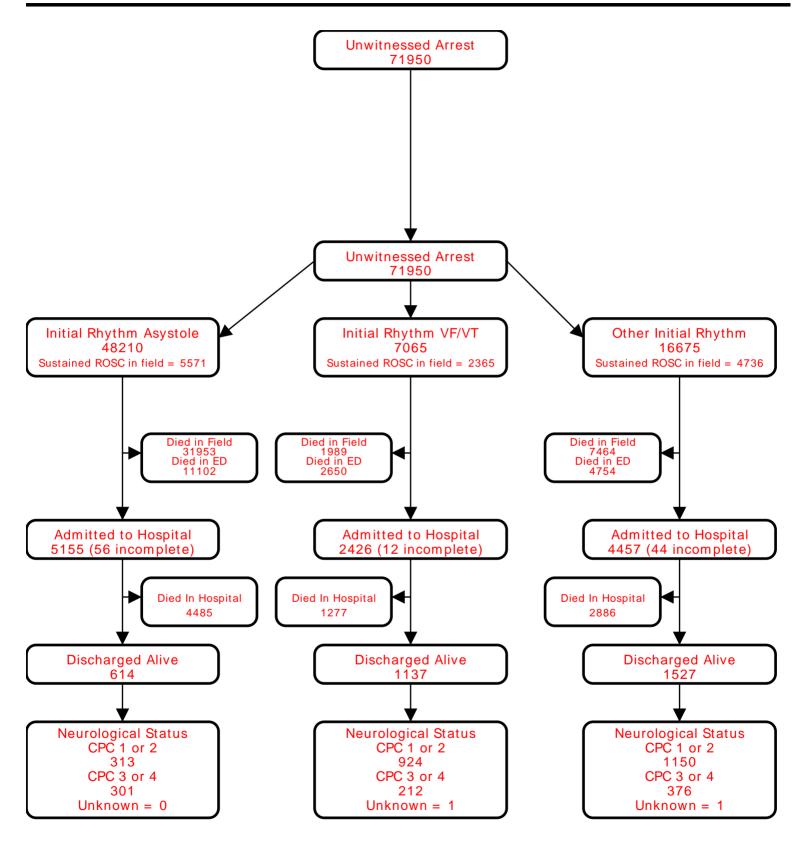

## **Utstein Survival Report**

All Agencies/National Data Date of Arrest: From 01/01/2023 Through 12/31/2023