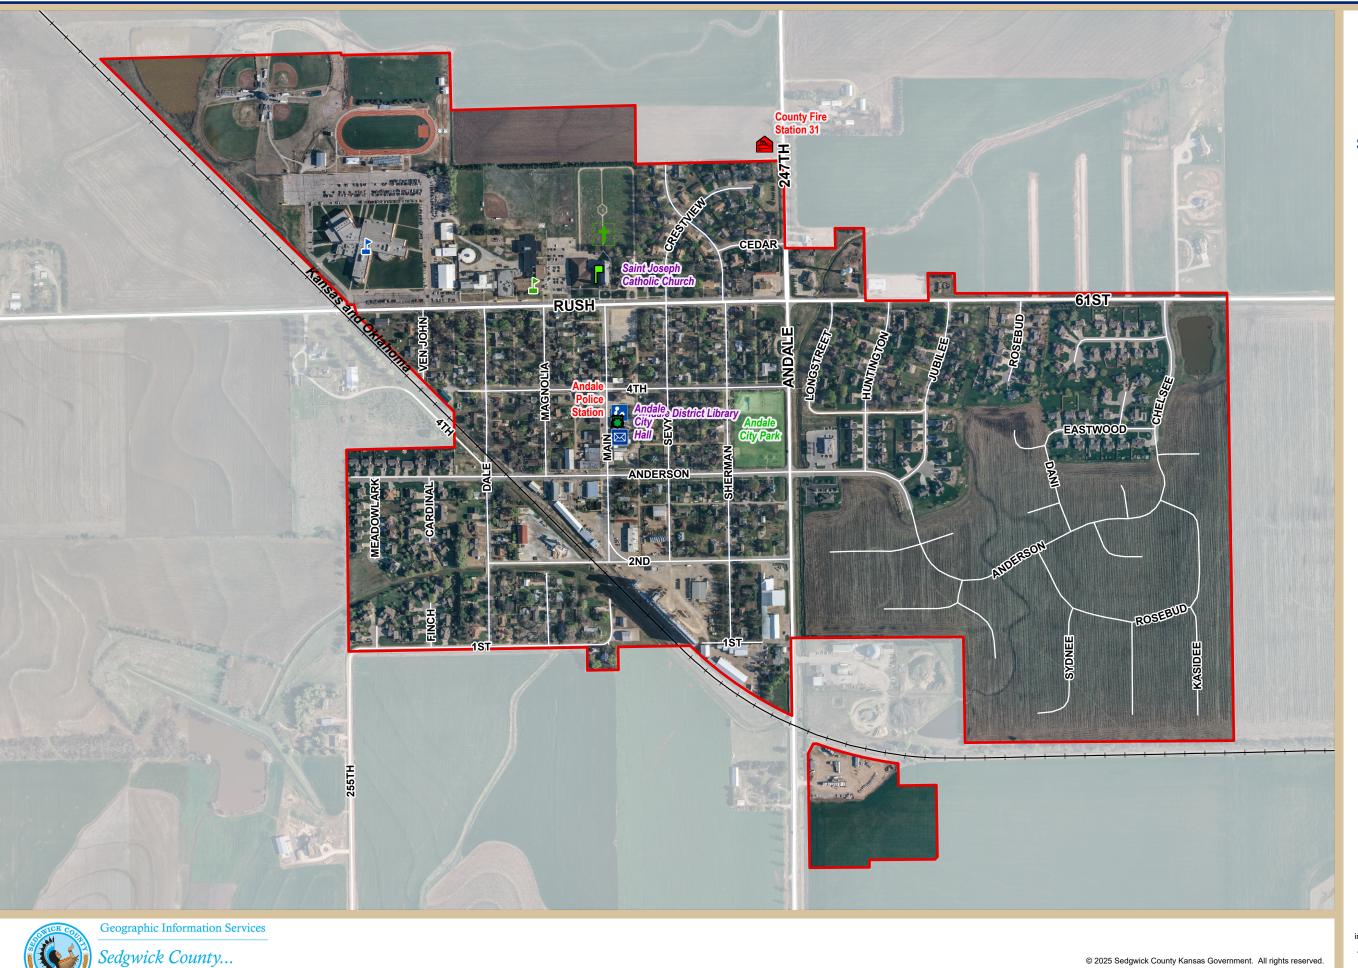

## City of Andale

## **Sedgwick County, Kansas**

## Legend

Andale City Limits

Police Station

Government

Landmark

Library

Post Office

K-8 School

High School

Park

Date: 3/3/2025

It is understood that the Sedgwick County GIS, Division of Information and Operations, has no indication or reason to believe that there are inaccuracies in information incorporated in the base map.

The GIS personnel make no warranty or representation, either expressed or implied, with respect to the information or the data displayed.

© 2025 Sedgwick County Kansas Government. All rights reserved. File: X:\maps\quarterly\_maps\_arcpro\General.aprx