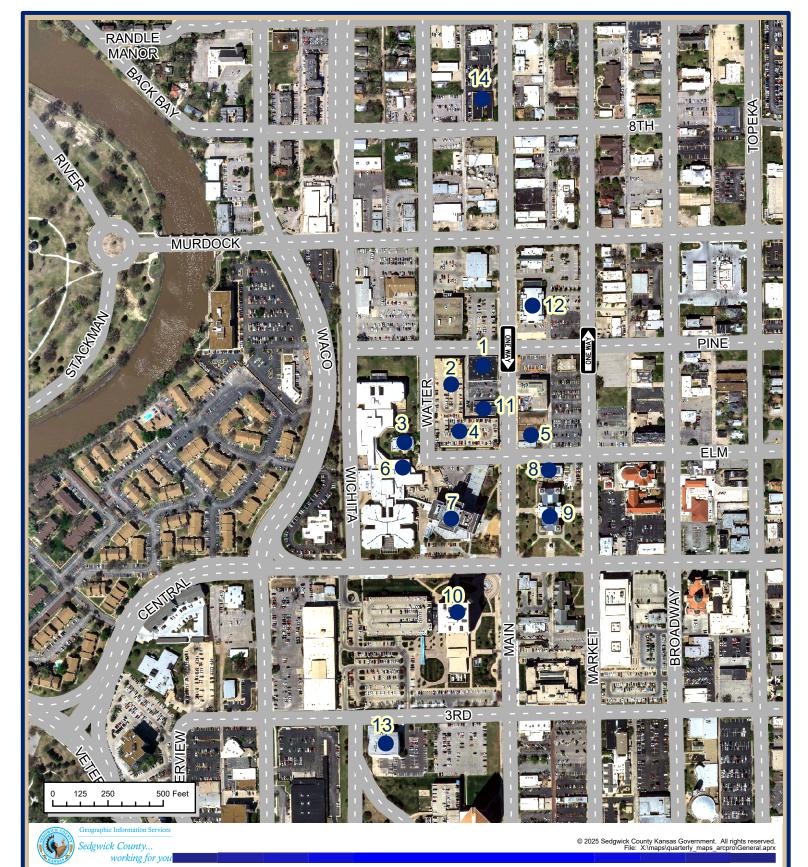

## **Sedgwick County Courthouse Complex**

Sedgwick County, Kansas

- 01. Comcare 635 N Main St
- 02. Employee Parking Garage
  03. Kansas African American Museum 601 N Water St
- 04. Public Parking Garage 05. ECCO Plaza 604 N Main St
- 05. Detention Facility 141 W Elm St 06. Detention Facility 141 W Elm St 07. Main Courthouse 525 N Main St 08. Munger Building 538 N Main St 09. Historic Courthouse 510 N Main St

- 10. Wichita City Hall 455 N Main St
- 11. Ark Valley Lodge 615 N Main St

- 12. Public Safety Center 714 N Main St
  13. Ronald Reagan Building 271 W 3rd St
  14. Adult Field Services (Corrections Dept ) 905 N Main St