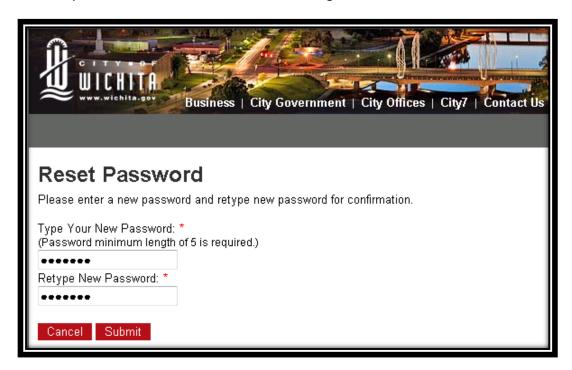

- 5. Click the Continue button.
- 6. On the "Validate secret answer" page, enter your license number again (just like you did in #4 above) in the Answer textbox.

- 7. Click the NEXT button.
- 8. You will be asked to reset your password.
- 9. Your password must be at least 5 characters long.

10. You will get a confirmation that your password has been changed. Now, you can log into the City of Wichita's contractor site by using your license with leading zeros (see #4 above) and the new password you typed in.