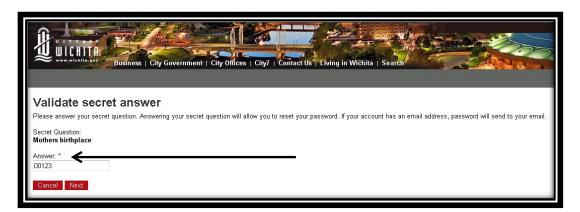

- 5. Click the Continue button.
- 6. On the "Validate secret answer" page, enter your license number again (just like you did in #4 above) in the Answer textbox.

- 7. Click the NEXT button.
- 8. You will be asked to reset your password.
- 9. Your password must be at least 5 characters long.