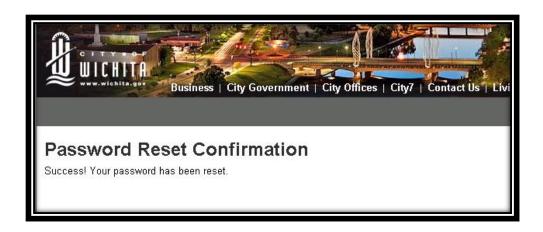

10. You will get a confirmation that your password has been changed. Now, you can log into the City of Wichita's contractor site by using your license with leading zeros (see #4 above) and the new password you typed in.