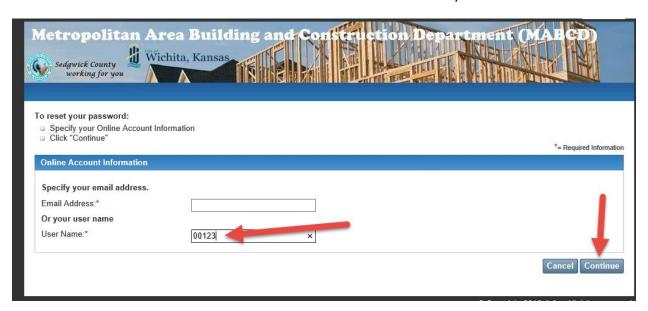

2. Click on the link "Forgot your password?"

- 3. On the "Forgot your password?" screen, enter your license number as your User Name.
- 4. If your license number is less than 5 digits long, pad the number to the left with zeros. For example:
  - a. Your license number is 1. You would enter 00001 for your User Name.
  - b. Your license number is 12. You would enter 00012 for your User Name.
  - c. Your license number is 123. You would enter 00123 for your User Name.
  - d. Your license number is 1234. You would enter 01234 for your User Name.
  - e. Your license number is 12345. You would enter 12345 for your User Name.

- 5. Click the Continue button.
- 6. On the "Validate secret answer" page, enter your license number again (just like you did in #4 above) in the Answer textbox.

- 7. Click the NEXT button.
- 8. You will be asked to reset your password.
- 9. Your password must be at least 5 characters long.

10. You will get a confirmation that your password has been changed. Now, you can log into the City of Wichita's contractor site by using your license with leading zeros (see #4 above) and the new password you typed in.