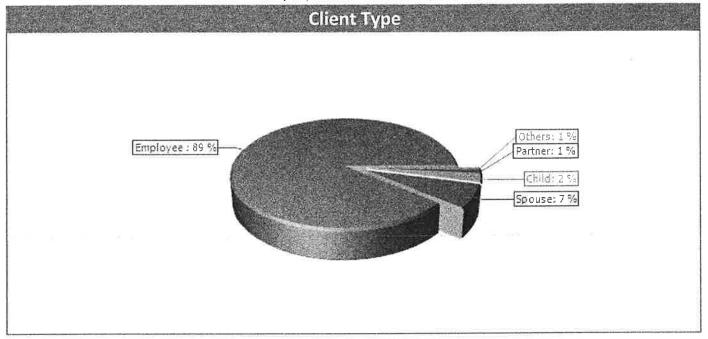

# **Sedgwick County**

January 01, 2016 - December 31, 2016

| Client Type      | 1 1 | <b>%</b> | #   | %      |
|------------------|-----|----------|-----|--------|
| child            | 4   | 2.30%    | 4   | 2.30%  |
| Employee         | 155 | 89.08%   | 155 | 89.08% |
| aid-Off Employee | 1   | 0.57%    | 1   | 0.57%  |
| Partner          | 2   | 1.15%    | 2   | 1.15%  |
| Spouse           | 12  | 6.90%    | 12  | 6.90%  |
| Total            | 174 | 100 %    | 174 | 100 %  |