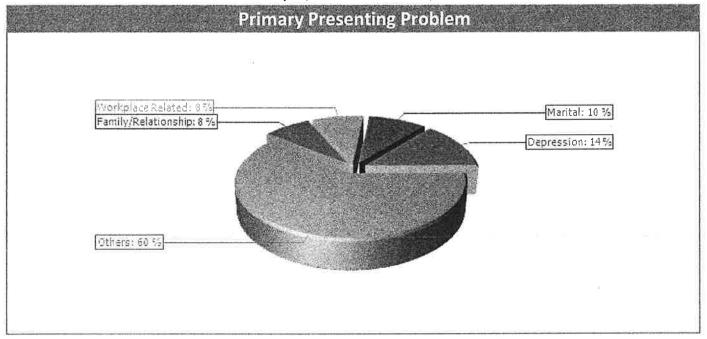

# Primary Presenting Problem

|                   | 1/2016 - 12/2016 1/201 |       |     | - 12/2016 |  |
|-------------------|------------------------|-------|-----|-----------|--|
|                   | #                      | %     | 1   | %         |  |
| Stress            | 10                     | 5.99% | 10  | 5.99%     |  |
| Stress at work    | 6                      | 3.59% | 6   | 3.59%     |  |
| Suicide           | 3                      | 1.80% | 3   | 1.80%     |  |
| Frauma .          | 2                      | 1.20% | 2   | 1.20%     |  |
| Work/Life Issues  | 4                      | 2.40% | 4   | 2.40%     |  |
| Workplace Related | 14                     | 8.38% | 14  | 8.38%     |  |
| Total             | 167                    | 100 % | 167 | 100 %     |  |