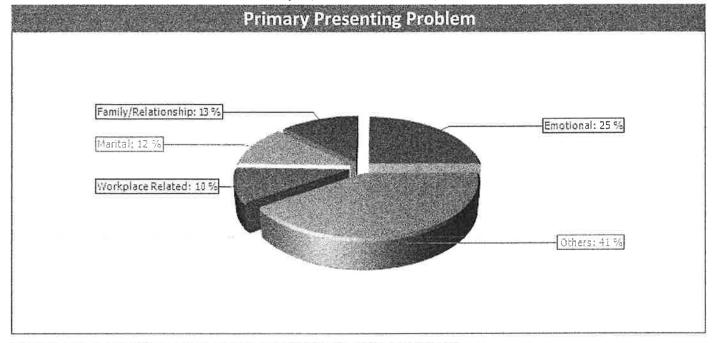

# **Sedgwick County**

January 01, 2015 - December 31, 2015

|                            | 1/2015 | 1/2015 - 12/2015   1/2015 - 12/201 |     |        |  |
|----------------------------|--------|------------------------------------|-----|--------|--|
| Primary Presenting Problem |        | %                                  | #   | %      |  |
| Abuse                      | 1 DEN  | 0.99%                              | 1   | 0.99%  |  |
| Alcohol                    | 1      | 0.99%                              | 1   | 0.99%  |  |
| Anger                      | 4      | 3.96%                              | 4   | 3.96%  |  |
| Anxiety                    | 5      | 4.95%                              | 5   | 4.95%  |  |
| Childcare                  | 2      | 1.98%                              | 2   | 1.98%  |  |
| Depression                 | 8      | 7.92%                              | 8   | 7.92%  |  |
| Drugs                      | 1      | 0.99%                              | 1   | 0.99%  |  |
| Emotional                  | 25     | 24.75%                             | 25  | 24.75% |  |
| Family/Relationship        | 13     | 12.87%                             | 13  | 12.87% |  |
| Financial                  | 2      | 1.98%                              | 2   | 1.98%  |  |
| Grief & Loss               | 2      | 1.98%                              | 2   | 1.98%  |  |
| Legal                      | 4      | 3.96%                              | 4   | 3.96%  |  |
| Marital                    | 12     | 11.88%                             | 12  | 11.88% |  |
| New Problem                | 1      | 0.99%                              | 1   | 0.99%  |  |
| Relationship               | 5      | 4.95%                              | 5   | 4.95%  |  |
| Stress                     | 2      | 1.98%                              | 2   | 1.98%  |  |
| Stress at work             | 1      | 0.99%                              | 1   | 0.99%  |  |
| Work/Life issues           | 2      | 1.98%                              | 2   | 1.98%  |  |
| Workplace Related          | 10     | 9.90%                              | 10  | 9.90%  |  |
| Total                      | 101    | 100 %                              | 101 | 100 %  |  |