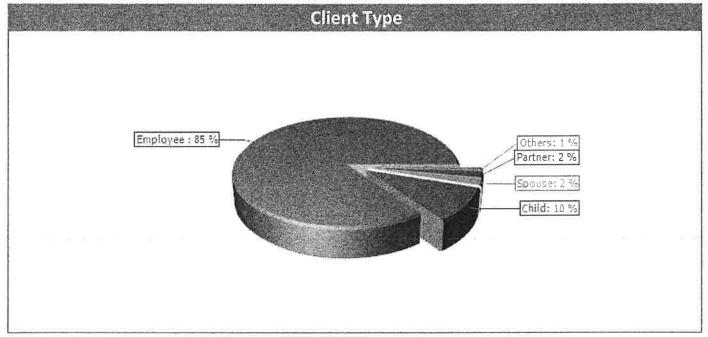

## **Sedgwick County**

January 01, 2015 - December 31, 2015

| Thous Tune       |     | 1/2015 - 12/2015 |     | 1/2015 - 12/2015 |  |  |
|------------------|-----|------------------|-----|------------------|--|--|
| Client Type      | #   | %                | . # | %                |  |  |
| Child            | 10  | 9.90%            | 10  | 9.90%            |  |  |
| Employee         | 86  | 85.15%           | 86  | 85.15%           |  |  |
| ald-Off Employee | 1   | 0.99%            | 1   | 0.99%            |  |  |
| Partner          | 2   | 1.98%            | 2   | 1.98%            |  |  |
| Spouse           | 2   | 1.98%            | 2   | 1.98%            |  |  |
| Total            | 101 | 100 %            | 101 | 100 %            |  |  |