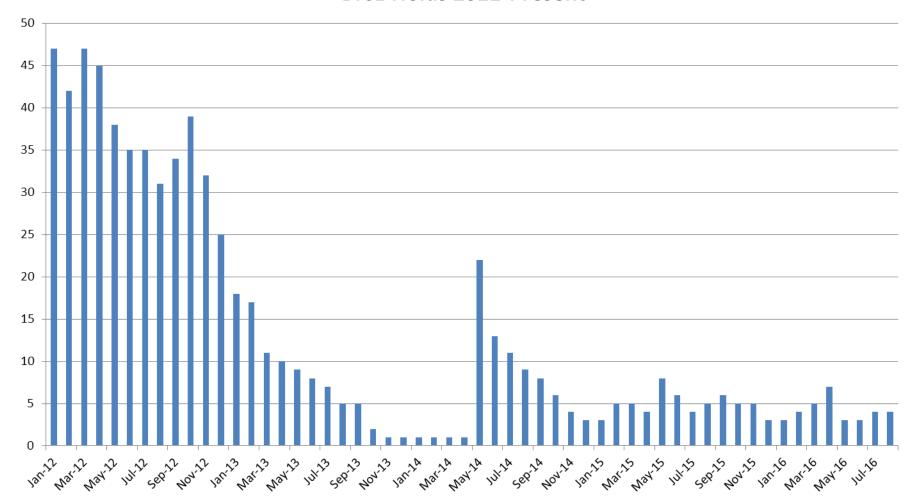

# Journal Entry Completion (Average Days) January 2013-Present

This data is always reported a month behind