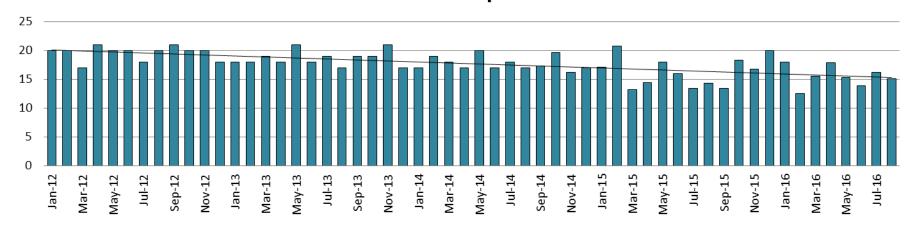

(data obtained from SG CO Dept. of Corrections)

JDF ADP: 2012 - present

| August    | August YTD Avg. |
|-----------|-----------------|
| 2013 = 40 | 2013 = 54       |
| 2014 = 57 | 2014 = 61       |
| 2015 = 60 | 2015 = 63       |
| 2016 = 55 | 2016 = 60       |
|           |                 |