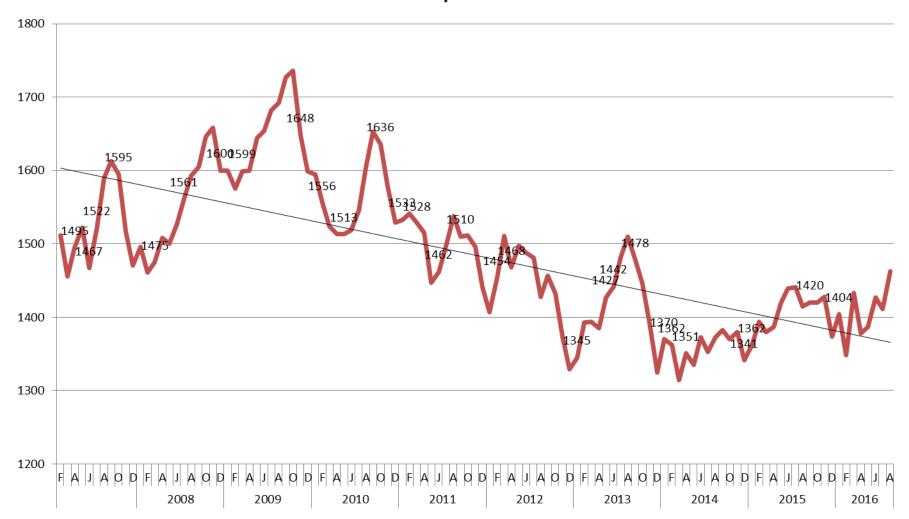

# TOTAL MONTHLY ADP: JAIL (Booking, Detention Facility, Work Release, & Out of County) 2007 - present

This slide shows total monthly ADP for individuals in booking, detention, work release and out-of county (combined)