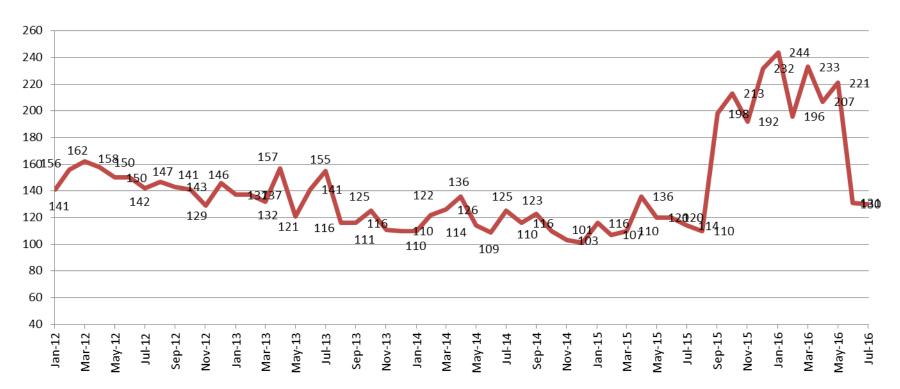

### Pretrial Services Program (PSP) Monthly ADP: January 2013 - Present

| August          | 2013 | 2014 | 2015 | 2016 |
|-----------------|------|------|------|------|
| Municipal Court | 57   | 49   | 41   | 38   |
| District Court  | 168  | 142  | 247  | 193  |
| TOTAL           | 225  | 191  | 288  | 231  |

| August YTD Avg. | 2013 | 2014 | 2015 | 2016 |
|-----------------|------|------|------|------|
| Municipal Court | 57   | 55   | 45   | 32   |
| District Court  | 170  | 148  | 225  | 209  |
| TOTAL           | 226  | 203  | 270  | 243  |