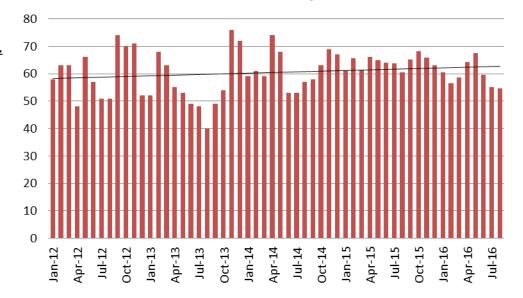

# Drug Court - Sedgwick County ADP: 2012 - present

| August - SG CO | August YTD Avg. |
|----------------|-----------------|
| 2013 = 102     | 2013 = 106      |
| 2014 = 88      | 2014 = 98       |
| 2015 = 109     | 2015 = 107      |
| 2016 = 113     | 2016 = 110      |