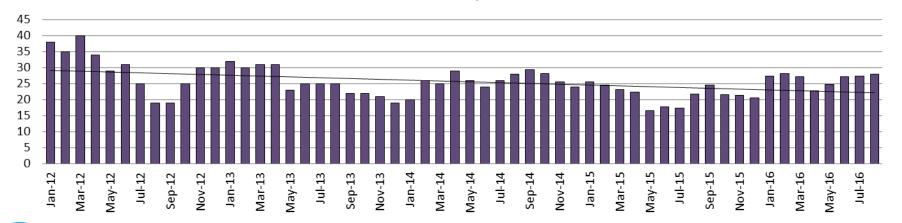

## <u>Juvenile</u>

JIAC Intakes: 2012 - present

| August     | August YTD Average |
|------------|--------------------|
| 2013 = 231 | 2013 = 249         |
| 2014 = 218 | 2014 = 238         |
| 2015 = 233 | 2015 = 233         |
| 2016 = 197 | 2016 = 223         |