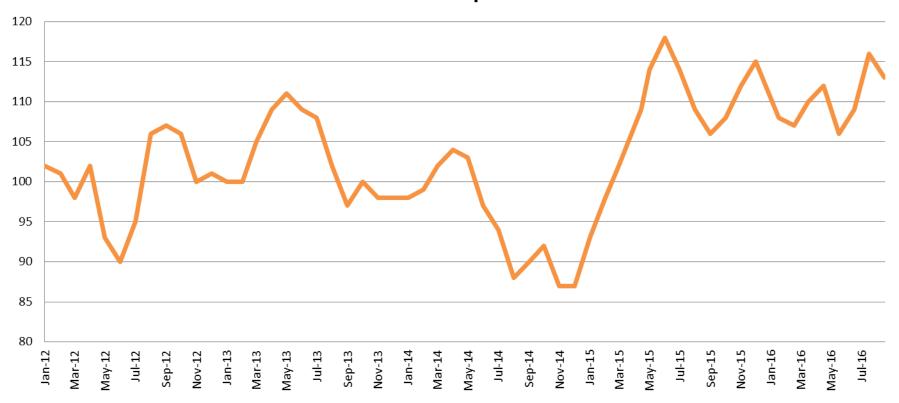

## Jail: Annual Average Daily Population (ADP)

TRENDS: Booking, Detention, Work Release, & Out of County Annual ADP: 2004 - present

# TOTAL MONTHLY ADP: JAIL (Booking, Detention Facility, Work Release, & Out of County) 2007 - present

This slide shows total monthly ADP for individuals in booking, detention, work release and out-of county (combined)