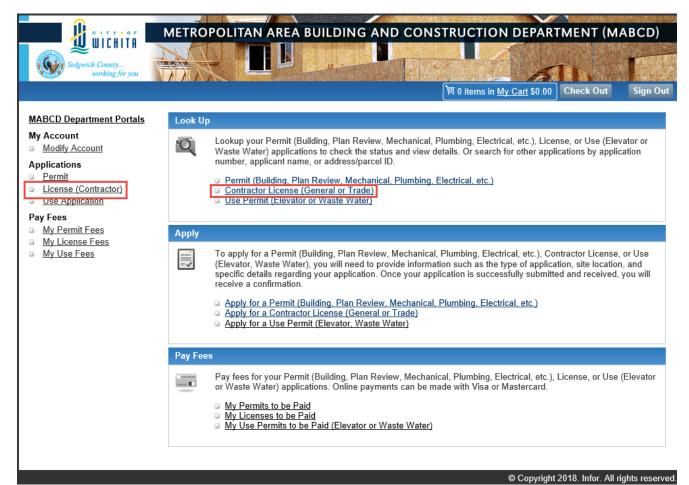

## Step Four: Click LICENSE(Contractor) on the left menu or CONTRACTOR LICENSE(General or Trade) under Look Up.

# You Will Get an Email Confirming You Application Has Been Approved and Payment Needs to Be Made

- You will receive an email from <u>noreply@sedgwick.gov</u> letting you know that your application has been approved.
- Log into <u>https://mabcdportal.sedgwickcounty.org</u> with your license credentials.
- Click on the PERMIT, USE & LICENSE link.
- Under "Pay Fees", click MY LICENSE FEES.