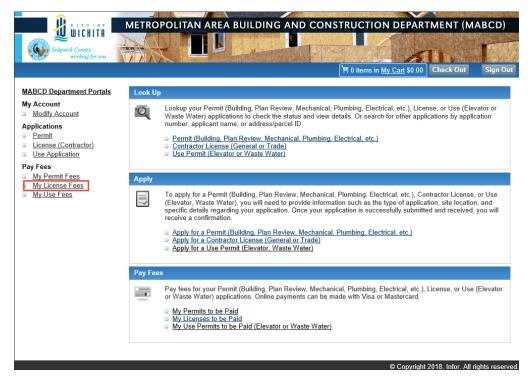

# You Will Get an Email Confirming You Application Has Been Approved and Payment Needs to Be Made

- You will receive an email from <u>noreply@sedgwick.gov</u> letting you know that your application has been approved.
- Log into <u>https://mabcdportal.sedgwickcounty.org</u> with your license credentials.
- Click on the PERMIT, USE & LICENSE link.
- Under "Pay Fees", click MY LICENSE FEES.