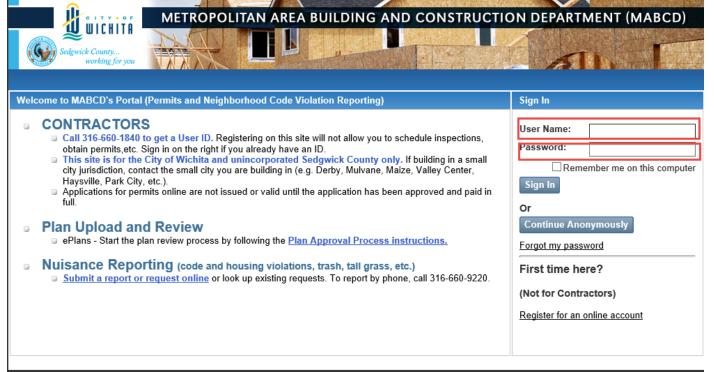

#### Step One: Log into the MABCD portal.

https://mabcdportal.sedgwickcounty.org

#### Step Two: Log in with your credentials (user name and password).

Your User Name will be the last 5 digits of your license. If you have only 3 or 4 digits, 'pad' the beginning of the number with zeros. Example: BUS-001 – your user name will be 00001. BUS2013-03456 – your user name will be 03456.