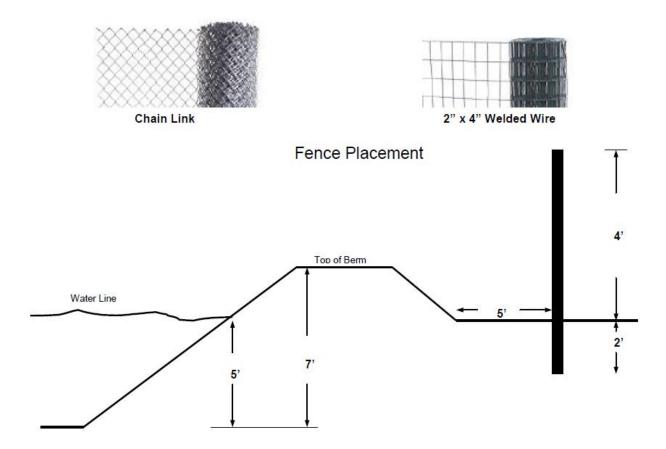

## Lagoon Fence Requirements

<u>Lagoons are required to be fenced before occupancy.</u> The lagoon fence must be a minimum of 48 inches in height, with openings in the fence no larger than 2 inches by 4 inches. The fence material may be welded wire or chain link. The gate must be a minimum of 4 feet wide for access. The fence post may be made of wood or steel. Wire for the fence must be 14 gauge or better. The fence is to located 5 feet off the exterior toe of the berm (see diagram).

- Height: 48 inches (minimum)
- Material: Welded Wire or Chain Link (maximum of 2" X 4" openings/hole in mesh)
- Gate: 4 feet wide (minimum)
- Posts: Wood or Steel
- Wire: 14 gauge or better