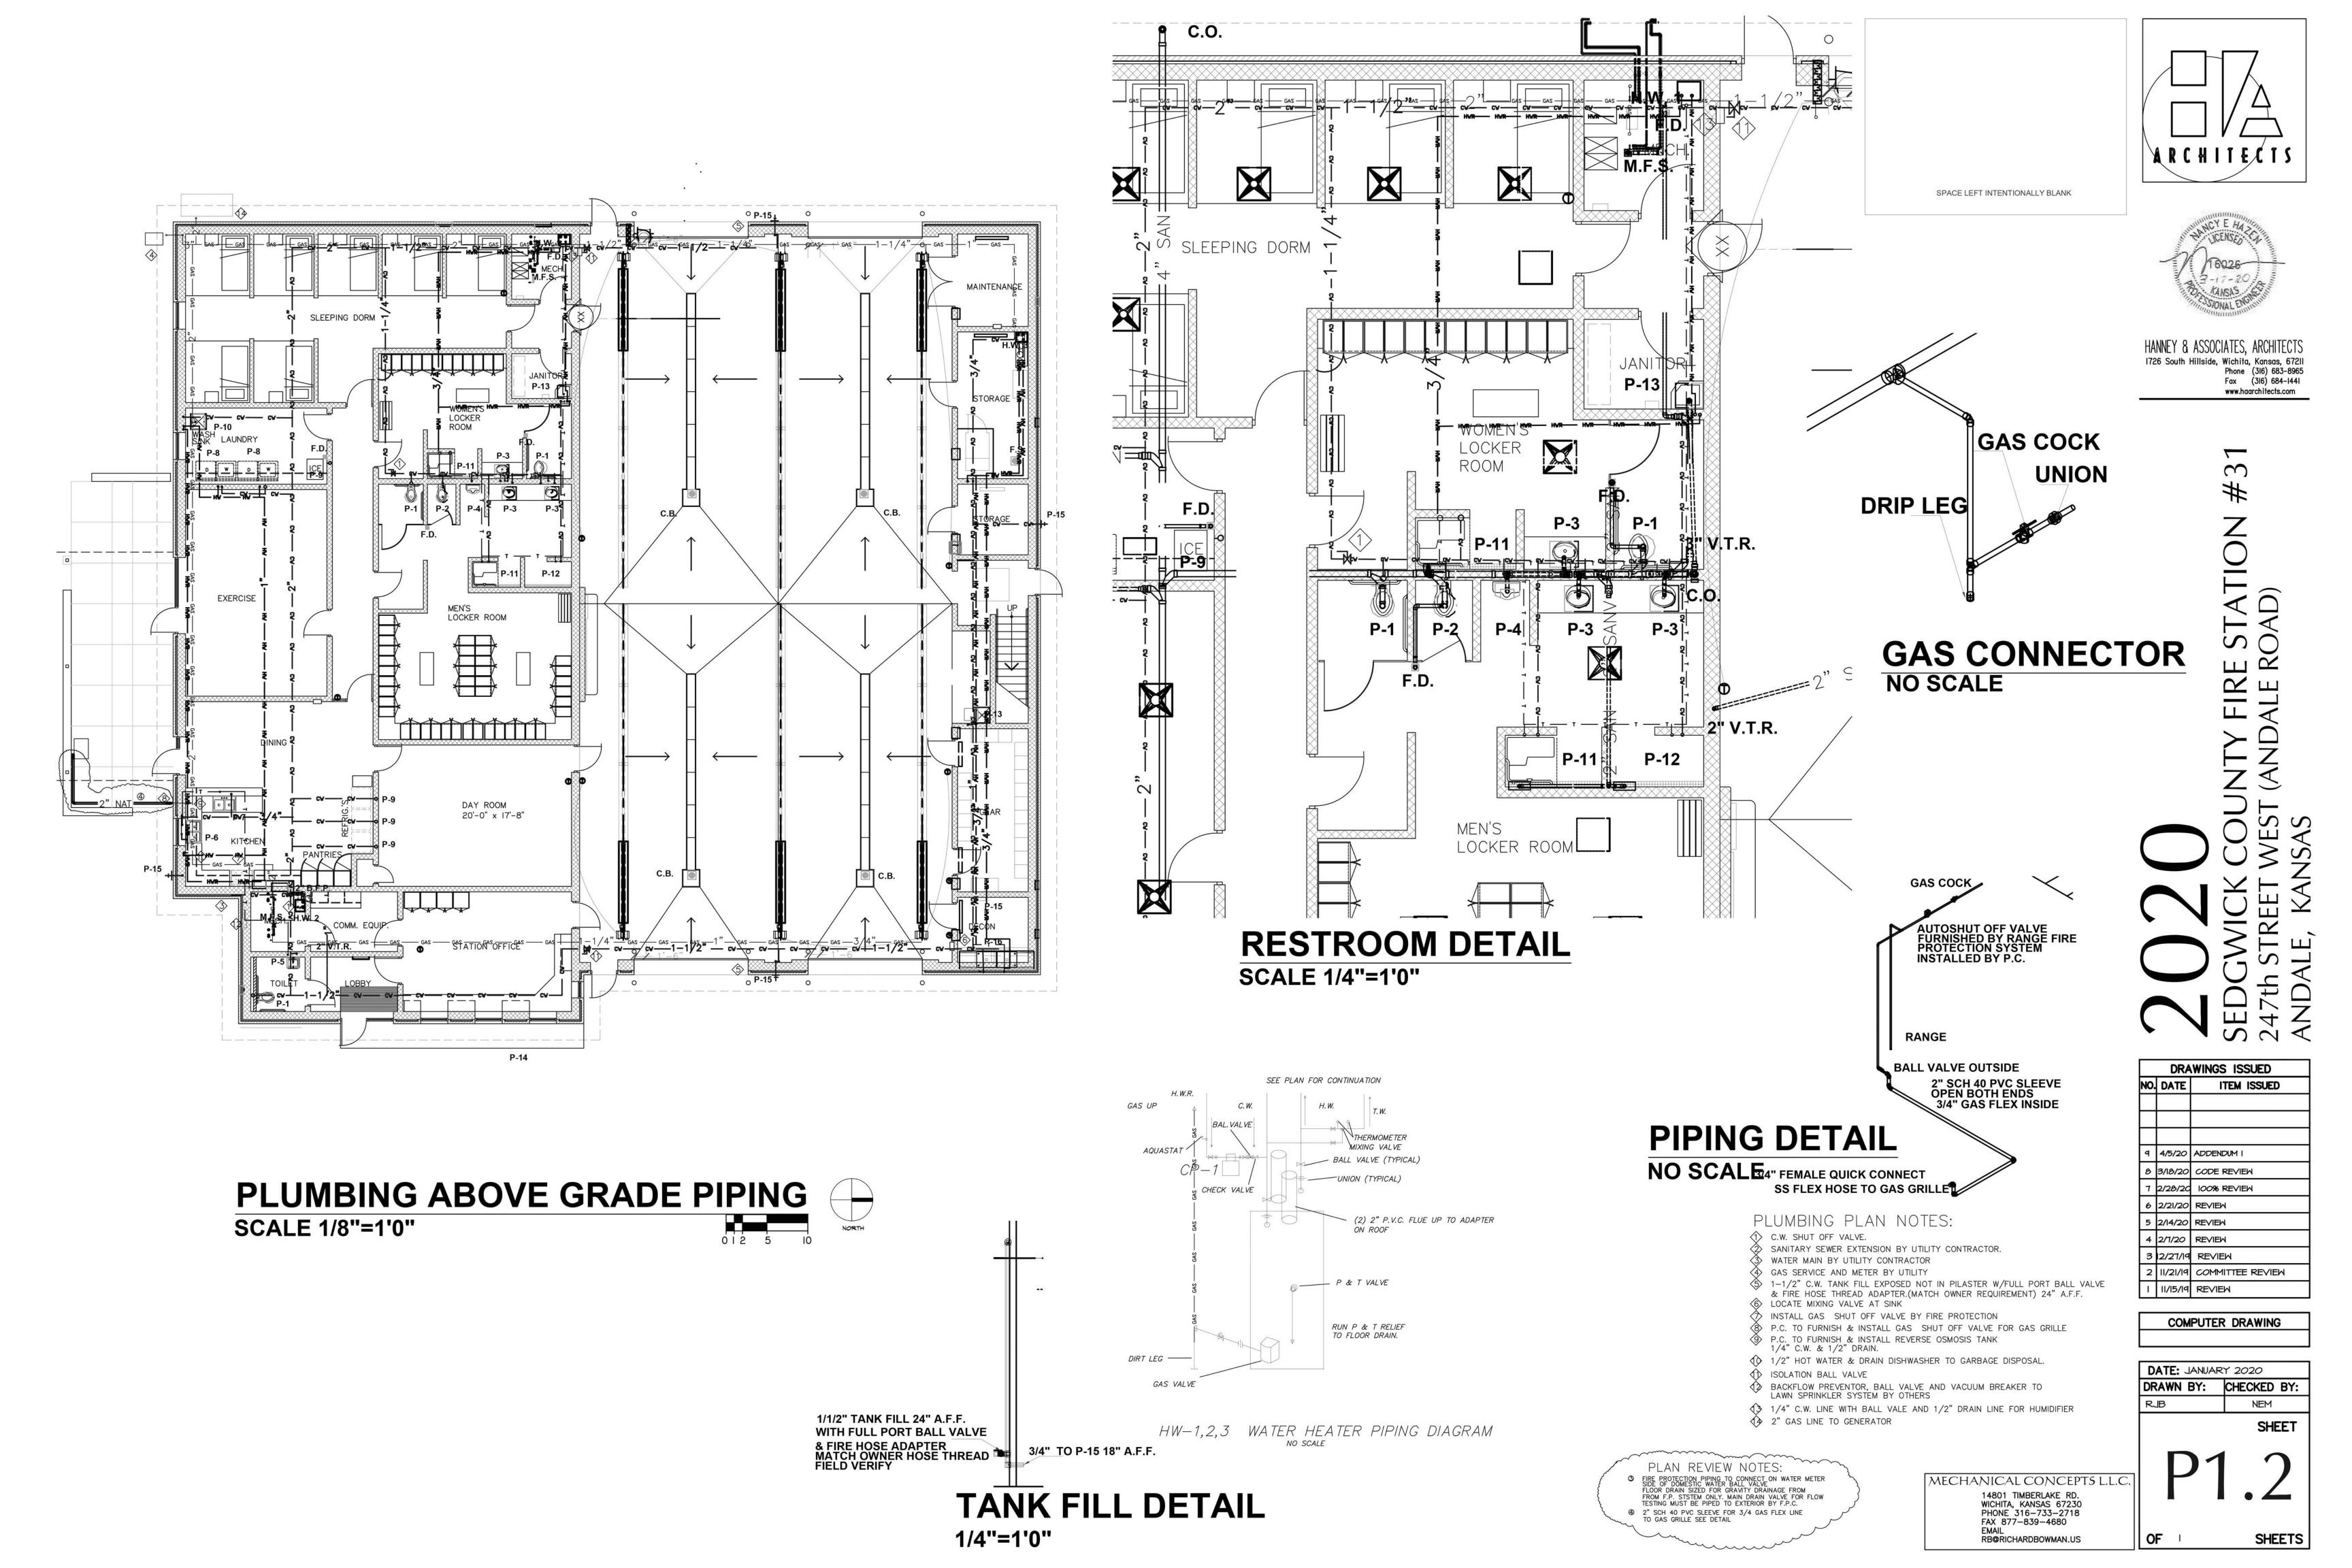

#### 2.3 Sheet P1.1

This sheet was missing and is being issued with this addendum.

#### 2.3 Sheets P1.2

This sheet was duplicated in the bid package. To avoid confusion, these two copies of P1.2 shall be deleted and replaced by the P1.2 issued with this addendum.

END OF ADDENDUM

ADDENDUM ONE Page 2 of 2

| PLUMBING WAS    | TE & VENT |      |
|-----------------|-----------|------|
| SCALE 1/8"=1'0" | 012 5 10  | NORT |

### PLUMBING PLAN NOTES:

C.W. SHUT OFF VALVE.

SANITARY SEWER EXTENSION BY UTILITY CONTRACTOR.

★ WATER MAIN BY UTILITY CONTRACTOR
 ★ GAS SERVICE AND METER BY UTILITY

\$\frac{1}{2}\text{"C.W. TANK FILL EXPOSED NOT IN PILASTER W/FULL PORT BALL VALVE & FIRE HOSE THREAD ADAPTER.(MATCH OWNER REQUIREMENT) 24" A.F.F.

6 LOCATE MIXING VALVE AT SINK

INSTALL GAS SHUT OFF VALVE BY FIRE PROTECTION

P.C. TO FURNISH & INSTALL GAS SHUT OFF VALVE FOR GAS GRILLE
 P.C. TO FURNISH & INSTALL REVERSE OSMOSIS TANK
 1/4" C.W. & 1/2" DRAIN.

1/2" HOT WATER & DRAIN DISHWASHER TO GARBAGE DISPOSAL.

ISOLATION BALL VALVE

BACKFLOW PREVENTOR, BALL VALVE AND VACUUM BREAKER TO LAWN SPRINKLER SYSTEM BY OTHERS

1/4" C.W. LINE WITH BALL VALE AND 1/2" DRAIN LINE FOR HUMIDIFIER

2" GAS LINE TO GENERATOR

MECHANICAL CONCEPTS L.L.C.

14801 TIMBERLAKE RD.
WICHITA, KANSAS 67230
PHONE 316-733-2718
FAX 877-839-4680
EMAIL
RB@RICHARDBOWMAN.US