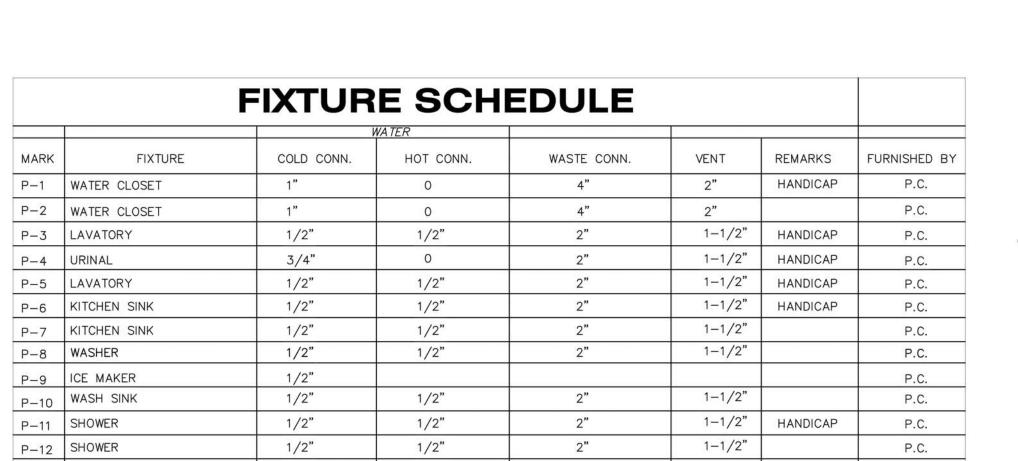

SHEETS

1-1/2"

1-1/2"

1-1/2"

P.C.

P.C.

P.C.

P.C.

OWNER

4"

| PLUMBING SYMBOL SCHEDULE |                                  |              |                             |  |
|--------------------------|----------------------------------|--------------|-----------------------------|--|
| MARK                     | DESCRIPTION                      | MARK         | DESCRIPTION                 |  |
| -SAN-                    | SANITARY SEWER                   | — ss —○ F.D. | FLOOR DRAIN                 |  |
| == SANV ===              | PLUMBING VENT LINE               | — ss — C.O.  | CLEANOUT                    |  |
|                          | DOMESTIC COLD WATER LINE         |              | GAS VALVE                   |  |
| — ну — ну —              | DOMESTIC HOT WATER LINE          |              | BALL VALVE                  |  |
|                          | DOMESTIC HOT WATER RECIRCULATING |              | UNION                       |  |
|                          | NATURAL GAS LINE                 | V.T.R.       | VENT THROUGH ROOF           |  |
| — т — т —                | TEMPERED WATER LINE              |              | WALL HYDRANT (FREEZE PROOF) |  |
| [4" GR⊐                  | GRIT LINE                        | — D —— D —   | CONDENSATE DRAIN            |  |

P-13 MOP SINK

P-15 HOSE BIBB

P-17 EXTRACTOR

P-16 SCULLERY SINK

P-14 MUD & OIL SEPERATOR

1/2"

1/2"

3/4"