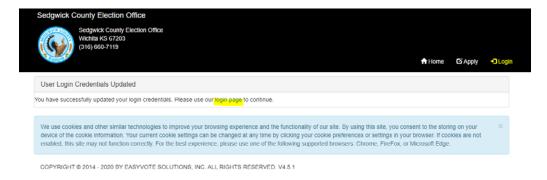

ftor you have registered, you will see the following page. You can click on either of th

After you have registered, you will see the following page. You can click on either of the highlighted links below to go to the LogIn page:

Below is the LogIn page, which is the link you will want to bookmark or save to your favorites (notice there is no "www.":

https://sedgwickcountyks.easypollworker.com/account/login

Enter the username and password that you just created and click Login.