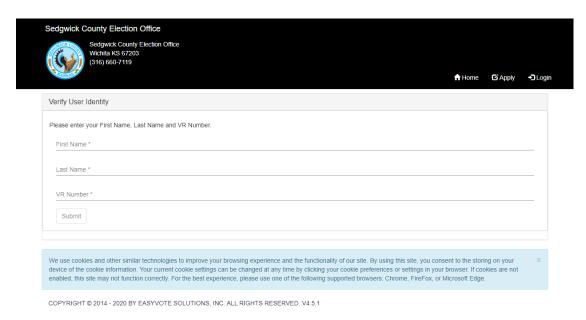

This email will contain your First Name, Last Name and VR # as well as a link that is specific to you and only you. If you share an email with another election worker, you must use the link in the email that has your name. Click on the link and you will be taken to a web site that looks like this:

Do not bookmark or save this page, as you will only use it when you register with the site. You must enter the First Name, Last Name and VR # exactly as it is shown in the email you received, then click Submit.