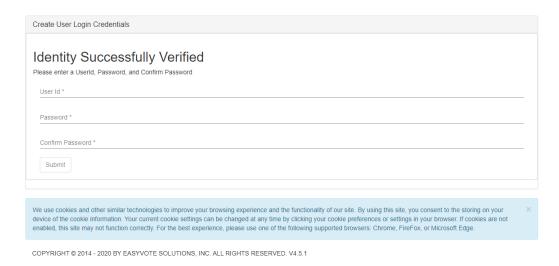

Then, you will be taken to a page where you are asked to create a User Id and Password. Your User Id must be unique to you and cannot match your password. Your password must contain at least 1 upper case, 1 lower case, 1 number & 1 symbol, and it must be a minimum of 8 characters.