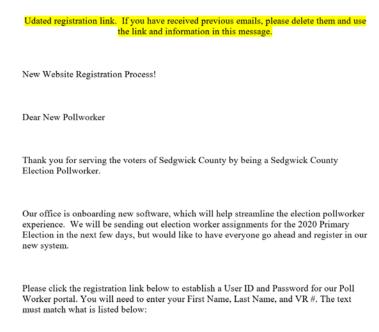

Note, images below are pictures, not the actual website. You will need to visit the website and enter information on the website, not in the images below.

You should receive an email with the subject "Registration Link" that looks like this:

This email will contain your First Name, Last Name and VR # as well as a link that is specific to you and only you. If you share an email with another election worker, you must use the link in the email that has your name. Click on the link and you will be taken to a web site that looks like this: