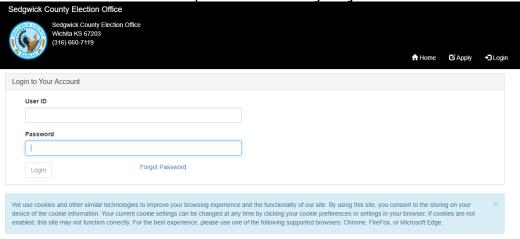

Below is the LogIn page, which is the link you will want to bookmark or save to your favorites (notice there is no "www.":

https://sedgwickcountyks.easypollworker.com/account/login

Enter the username and password that you just created and click Login.

Now, you are ready to look around and get familiar with the site.

| Sedgwick County Election Office Sedgwick County Election Wichita KS 67203                                                                                                    | Office                                   |                                   |                               | Welcome Sandra Gritz |                                |                  |
|------------------------------------------------------------------------------------------------------------------------------------------------------------------------------|------------------------------------------|-----------------------------------|-------------------------------|----------------------|--------------------------------|------------------|
| (316) 660-7119                                                                                                                                                               |                                          |                                   |                               | <b>↑</b> Home        | ▲ Pollworker Management        | <b>C</b> → Logou |
| Belect an Election<br>2020 Primary Election                                                                                                                                  |                                          |                                   |                               |                      |                                | •                |
| kalest News Messages                                                                                                                                                         | Work Schedule                            | Required Classes                  | Scheduled Classes             | Docu                 | ments My Pollworkers           |                  |
|                                                                                                                                                                              |                                          |                                   |                               |                      |                                |                  |
|                                                                                                                                                                              |                                          | ation about classes or            | schedules will be displaye    | d here. Click t      | he row with the News item you  | wish to          |
|                                                                                                                                                                              |                                          | ation about classes or            | schedules will be displaye    | d here. Click t      | he row with the News item you  | wish to          |
| we litems and other announcements are on the details will be displayed at the subject.  We use cookies and other similar technool device of the cookie information. Your cur | Date  Ogies to improve your browsing exp | Message perience and the function | onality of our site. By using | Files                | consent to the storing on your | ×                |