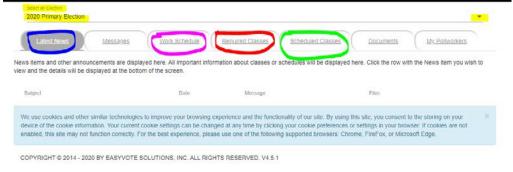

First, note that you can view information for different elections by selecting the election from the drop down menu highlighted in yellow below. Make sure you are viewing the correct election.

Next, you can view and confirm your work assignments by clicking "Work Schedule" which is circled in purple below.

You can view or drop the training classes you are scheduled to attend by clicking "Scheduled Classes" which is circled in green below.

You can add classes that you are required to take, but are not currently enrolled in by clicking "Required Classes" which is circled in red below.

You can check back in a week or two for updates and news under the "Latest News" tab, which is circled in blue below.

If you are still having difficulty logging in or setting your username and password, please email electinworker@sedgwick.gov and send us a screen shot of your issue if possible. Please note, we are not able to troubleshoot your computer or other devices or your internet connection. If you prefer not to use the election worker portal, let us know and we will be happy to continue to communicate with you via email, telephone and US postal mail.