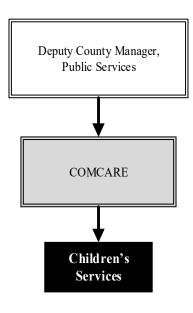

**Total** (51,333) 545,835 -

| Program                 | Fund   | 2018<br>Actual | 2019<br>Actual | 2020<br>Adopted | 2020<br>Revised | 2021<br>Budget | % Chg<br>'20 Rev'21 | 2021<br>FTEs |
|-------------------------|--------|----------------|----------------|-----------------|-----------------|----------------|---------------------|--------------|
| Admin. & Operations     | Multi. | 5,846,622      | 5,797,216      | 7,628,751       | 7,649,004       | 7,429,105      | -2.87%              | 58.75        |
| Adult Services          | Multi. | 9,199,137      | 8,762,192      | 12,245,664      | 12,247,122      | 11,743,849     | -4.11%              | 96.00        |
| Community Crisis Center | Multi. | 6,428,039      | 6,867,059      | 8,267,101       | 8,345,831       | 9,203,481      | 10.28%              | 149.25       |
| Children's Services     | 252    | 7,001,985      | 8,620,857      | 14,865,096      | 14,865,096      | 14,646,647     | -1.47%              | 173.00       |
| Medical Services        | 252    | 4,648,585      | 4,603,286      | 5,494,517       | 5,494,517       | 5,397,093      | -1.77%              | 42.15        |
|                         |        |                |                |                 |                 |                |                     |              |
|                         |        |                |                |                 |                 |                |                     |              |
|                         |        |                |                |                 |                 |                |                     |              |
|                         |        |                |                |                 |                 |                |                     |              |
|                         |        |                |                |                 |                 |                |                     |              |
|                         |        |                |                |                 |                 |                |                     |              |
|                         |        |                |                |                 |                 |                |                     |              |
|                         |        |                |                |                 |                 |                |                     |              |
|                         |        |                |                |                 |                 |                |                     |              |
|                         |        |                |                |                 |                 |                |                     |              |
|                         |        |                |                |                 |                 |                |                     |              |
|                         |        |                |                |                 |                 |                |                     |              |
|                         |        |                |                |                 |                 |                |                     |              |
|                         |        |                |                |                 |                 |                |                     |              |
|                         |        |                |                |                 |                 |                |                     |              |
|                         |        |                |                |                 |                 |                |                     |              |
|                         |        |                |                |                 |                 |                |                     |              |
|                         |        |                |                |                 |                 |                |                     |              |
|                         |        |                |                |                 |                 |                |                     |              |
| Total                   |        | 33,124,368     | 34,650,610     | 48,501,129      | 48,601,570      | 48,420,174     | -0.37%              | 519.15       |