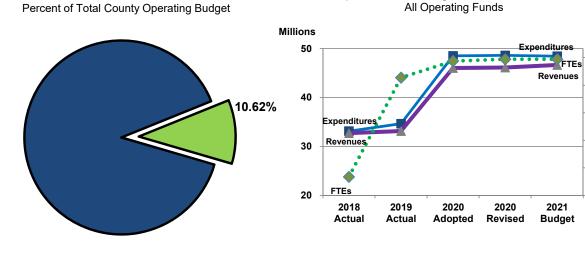

2021

Budget

| <b>Budget Summary by Cate</b> | egory      |            |            |            |            |            |            |
|-------------------------------|------------|------------|------------|------------|------------|------------|------------|
|                               | 2018       | 2019       | 2020       | 2020       | 2021       | Amount Chg | % Chg      |
| Expenditures                  | Actual     | Actual     | Adopted    | Revised    | Budget     | '20 Rev'21 | '20 Rev'21 |
| Personnel                     | 21,585,844 | 22,917,168 | 31,755,123 | 31,828,105 | 32,525,637 | 697,532    | 2.19%      |
| Contractual Services          | 10,840,527 | 11,192,315 | 15,851,909 | 15,864,858 | 15,001,700 | (863,158)  | -5.44%     |
| Debt Service                  | =          | -          | -          | -          | -          | -          |            |
| Commodities                   | 636,612    | 495,708    | 846,713    | 861,223    | 845,453    | (15,770)   | -1.83%     |
| Capital Improvements          | =          | -          | -          | -          | -          | -          |            |
| Capital Equipment             | =          | -          | -          | -          | -          | -          |            |
| Interfund Transfers           | 61,385     | 45,419     | 47,385     | 47,385     | 47,385     | -          | 0.00%      |
| Total Expenditures            | 33,124,368 | 34,650,610 | 48,501,129 | 48,601,570 | 48,420,174 | (181,396)  | -0.37%     |
| Revenues                      |            |            |            |            |            |            |            |
| Tax Revenues                  | 2,722,601  | 2,766,039  | 3,514,349  | 3,514,349  | 3,586,180  | 71,832     | 2.04%      |
| Licenses and Permits          | -          | -          | -          | -          | -          | -          |            |
| Intergovernmental             | 11,060,042 | 11,791,377 | 12,454,413 | 12,534,601 | 12,787,377 | 252,776    | 2.02%      |
| Charges for Services          | 18,790,737 | 18,465,960 | 29,937,967 | 29,942,132 | 30,149,566 | 207,435    | 0.69%      |
| All Other Revenue             | 130,927    | 128,646    | 99,313     | 113,153    | 99,313     | (13,840)   | -12.23%    |
| Total Revenues                | 32,704,307 | 33,152,023 | 46,006,042 | 46,104,234 | 46,622,437 | 518,202    | 1.12%      |
| Full-Time Equivalents (FTEs   | s)         |            |            |            |            |            |            |
| Property Tax Funded           | 54.50      | 47.50      | 52.50      | 52.50      | 52.50      | -          | 0.00%      |
| Non-Property Tax Funded       | 400.65     | 461.65     | 465.65     | 466.65     | 466.65     | -          | 0.00%      |
| Total FTEs                    | 455.15     | 509.15     | 518.15     | 519.15     | 519.15     | -          | 0.00%      |