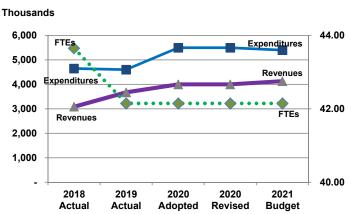

#### **Expenditures, Program Revenue & FTEs** All Operating Funds

520.00

505.00

490.00

475.00

460.00

445.00

Revenues

2021

Budget

| <b>Budget Summary by Cate</b> | egory      |            |            |            |            |            |            |
|-------------------------------|------------|------------|------------|------------|------------|------------|------------|
|                               | 2018       | 2019       | 2020       | 2020       | 2021       | Amount Chg | % Chg      |
| Expenditures                  | Actual     | Actual     | Adopted    | Revised    | Budget     | '20 Rev'21 | '20 Rev'21 |
| Personnel                     | 21,585,844 | 22,917,168 | 31,755,123 | 31,828,105 | 32,525,637 | 697,532    | 2.19%      |
| Contractual Services          | 10,840,527 | 11,192,315 | 15,851,909 | 15,864,858 | 15,001,700 | (863,158)  | -5.44%     |
| Debt Service                  | =          | -          | -          | -          | -          | -          |            |
| Commodities                   | 636,612    | 495,708    | 846,713    | 861,223    | 845,453    | (15,770)   | -1.83%     |
| Capital Improvements          | =          | -          | -          | -          | -          | -          |            |
| Capital Equipment             | =          | -          | -          | -          | -          | -          |            |
| Interfund Transfers           | 61,385     | 45,419     | 47,385     | 47,385     | 47,385     | -          | 0.00%      |
| Total Expenditures            | 33,124,368 | 34,650,610 | 48,501,129 | 48,601,570 | 48,420,174 | (181,396)  | -0.37%     |
| Revenues                      |            |            |            |            |            |            |            |
| Tax Revenues                  | 2,722,601  | 2,766,039  | 3,514,349  | 3,514,349  | 3,586,180  | 71,832     | 2.04%      |
| Licenses and Permits          | -          | -          | -          | -          | -          | -          |            |
| Intergovernmental             | 11,060,042 | 11,791,377 | 12,454,413 | 12,534,601 | 12,787,377 | 252,776    | 2.02%      |
| Charges for Services          | 18,790,737 | 18,465,960 | 29,937,967 | 29,942,132 | 30,149,566 | 207,435    | 0.69%      |
| All Other Revenue             | 130,927    | 128,646    | 99,313     | 113,153    | 99,313     | (13,840)   | -12.23%    |
| Total Revenues                | 32,704,307 | 33,152,023 | 46,006,042 | 46,104,234 | 46,622,437 | 518,202    | 1.12%      |
| Full-Time Equivalents (FTEs   | s)         |            |            |            |            |            |            |
| Property Tax Funded           | 54.50      | 47.50      | 52.50      | 52.50      | 52.50      | -          | 0.00%      |
| Non-Property Tax Funded       | 400.65     | 461.65     | 465.65     | 466.65     | 466.65     | -          | 0.00%      |
| Total FTEs                    | 455.15     | 509.15     | 518.15     | 519.15     | 519.15     | -          | 0.00%      |