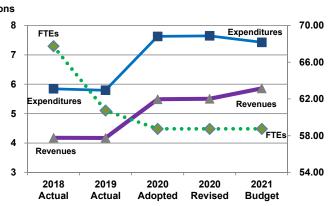

2021

Budget

| <b>Budget Summary by Cate</b> | egory      |            |            |            |            |            |            |
|-------------------------------|------------|------------|------------|------------|------------|------------|------------|
|                               | 2018       | 2019       | 2020       | 2020       | 2021       | Amount Chg | % Chg      |
| Expenditures                  | Actual     | Actual     | Adopted    | Revised    | Budget     | '20 Rev'21 | '20 Rev'21 |
| Personnel                     | 21,585,844 | 22,917,168 | 31,755,123 | 31,828,105 | 32,525,637 | 697,532    | 2.19%      |
| Contractual Services          | 10,840,527 | 11,192,315 | 15,851,909 | 15,864,858 | 15,001,700 | (863,158)  | -5.44%     |
| Debt Service                  | =          | -          | -          | -          | -          | -          |            |
| Commodities                   | 636,612    | 495,708    | 846,713    | 861,223    | 845,453    | (15,770)   | -1.83%     |
| Capital Improvements          | =          | -          | -          | -          | -          | -          |            |
| Capital Equipment             | =          | -          | -          | -          | -          | -          |            |
| Interfund Transfers           | 61,385     | 45,419     | 47,385     | 47,385     | 47,385     | -          | 0.00%      |
| Total Expenditures            | 33,124,368 | 34,650,610 | 48,501,129 | 48,601,570 | 48,420,174 | (181,396)  | -0.37%     |
| Revenues                      |            |            |            |            |            |            |            |
| Tax Revenues                  | 2,722,601  | 2,766,039  | 3,514,349  | 3,514,349  | 3,586,180  | 71,832     | 2.04%      |
| Licenses and Permits          | -          | -          | -          | -          | -          | -          |            |
| Intergovernmental             | 11,060,042 | 11,791,377 | 12,454,413 | 12,534,601 | 12,787,377 | 252,776    | 2.02%      |
| Charges for Services          | 18,790,737 | 18,465,960 | 29,937,967 | 29,942,132 | 30,149,566 | 207,435    | 0.69%      |
| All Other Revenue             | 130,927    | 128,646    | 99,313     | 113,153    | 99,313     | (13,840)   | -12.23%    |
| Total Revenues                | 32,704,307 | 33,152,023 | 46,006,042 | 46,104,234 | 46,622,437 | 518,202    | 1.12%      |
| Full-Time Equivalents (FTEs   | s)         |            |            |            |            |            |            |
| Property Tax Funded           | 54.50      | 47.50      | 52.50      | 52.50      | 52.50      | -          | 0.00%      |
| Non-Property Tax Funded       | 400.65     | 461.65     | 465.65     | 466.65     | 466.65     | -          | 0.00%      |
| Total FTEs                    | 455.15     | 509.15     | 518.15     | 519.15     | 519.15     | -          | 0.00%      |