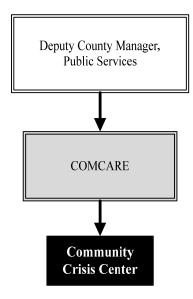

**Total** (51,333) 545,835 -

| Program                 | Fund   | 2018<br>Actual | 2019<br>Actual | 2020<br>Adopted | 2020<br>Revised | 2021<br>Budget | % Chg<br>'20 Rev'21 | 2021<br>FTEs |
|-------------------------|--------|----------------|----------------|-----------------|-----------------|----------------|---------------------|--------------|
| Admin. & Operations     | Multi. | 5,846,622      | 5,797,216      | 7,628,751       | 7,649,004       | 7,429,105      | -2.87%              | 58.75        |
| Adult Services          | Multi. | 9,199,137      | 8,762,192      | 12,245,664      | 12,247,122      | 11,743,849     | -4.11%              | 96.00        |
| Community Crisis Center | Multi. | 6,428,039      | 6,867,059      | 8,267,101       | 8,345,831       | 9,203,481      | 10.28%              | 149.25       |
| Children's Services     | 252    | 7,001,985      | 8,620,857      | 14,865,096      | 14,865,096      | 14,646,647     | -1.47%              | 173.00       |
| Medical Services        | 252    | 4,648,585      | 4,603,286      | 5,494,517       | 5,494,517       | 5,397,093      | -1.77%              | 42.15        |
|                         |        |                |                |                 |                 |                |                     |              |
|                         |        |                |                |                 |                 |                |                     |              |
|                         |        |                |                |                 |                 |                |                     |              |
|                         |        |                |                |                 |                 |                |                     |              |
|                         |        |                |                |                 |                 |                |                     |              |
|                         |        |                |                |                 |                 |                |                     |              |
|                         |        |                |                |                 |                 |                |                     |              |
|                         |        |                |                |                 |                 |                |                     |              |
|                         |        |                |                |                 |                 |                |                     |              |
|                         |        |                |                |                 |                 |                |                     |              |
|                         |        |                |                |                 |                 |                |                     |              |
|                         |        |                |                |                 |                 |                |                     |              |
|                         |        |                |                |                 |                 |                |                     |              |
|                         |        |                |                |                 |                 |                |                     |              |
|                         |        |                |                |                 |                 |                |                     |              |
|                         |        |                |                |                 |                 |                |                     |              |
|                         |        |                |                |                 |                 |                |                     |              |
|                         |        |                |                |                 |                 |                |                     |              |
|                         |        |                |                |                 |                 |                |                     |              |
| Total                   |        | 33,124,368     | 34,650,610     | 48,501,129      | 48,601,570      | 48,420,174     | -0.37%              | 519.15       |