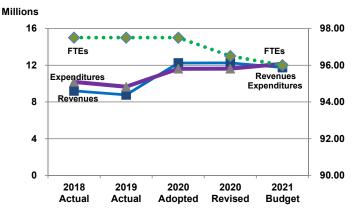

#### **Expenditures, Program Revenue & FTEs** All Operating Funds

520.00

505.00

490.00

475.00

460.00

445.00

Revenues

2021

Budget

| <b>Budget Summary by Cate</b> | egory      |            |            |            |            |            |            |
|-------------------------------|------------|------------|------------|------------|------------|------------|------------|
|                               | 2018       | 2019       | 2020       | 2020       | 2021       | Amount Chg | % Chg      |
| Expenditures                  | Actual     | Actual     | Adopted    | Revised    | Budget     | '20 Rev'21 | '20 Rev'21 |
| Personnel                     | 21,585,844 | 22,917,168 | 31,755,123 | 31,828,105 | 32,525,637 | 697,532    | 2.19%      |
| Contractual Services          | 10,840,527 | 11,192,315 | 15,851,909 | 15,864,858 | 15,001,700 | (863,158)  | -5.44%     |
| Debt Service                  | =          | -          | -          | -          | -          | -          |            |
| Commodities                   | 636,612    | 495,708    | 846,713    | 861,223    | 845,453    | (15,770)   | -1.83%     |
| Capital Improvements          | =          | -          | -          | -          | -          | -          |            |
| Capital Equipment             | =          | -          | -          | -          | -          | -          |            |
| Interfund Transfers           | 61,385     | 45,419     | 47,385     | 47,385     | 47,385     | -          | 0.00%      |
| Total Expenditures            | 33,124,368 | 34,650,610 | 48,501,129 | 48,601,570 | 48,420,174 | (181,396)  | -0.37%     |
| Revenues                      |            |            |            |            |            |            |            |
| Tax Revenues                  | 2,722,601  | 2,766,039  | 3,514,349  | 3,514,349  | 3,586,180  | 71,832     | 2.04%      |
| Licenses and Permits          | -          | -          | -          | -          | -          | -          |            |
| Intergovernmental             | 11,060,042 | 11,791,377 | 12,454,413 | 12,534,601 | 12,787,377 | 252,776    | 2.02%      |
| Charges for Services          | 18,790,737 | 18,465,960 | 29,937,967 | 29,942,132 | 30,149,566 | 207,435    | 0.69%      |
| All Other Revenue             | 130,927    | 128,646    | 99,313     | 113,153    | 99,313     | (13,840)   | -12.23%    |
| Total Revenues                | 32,704,307 | 33,152,023 | 46,006,042 | 46,104,234 | 46,622,437 | 518,202    | 1.12%      |
| Full-Time Equivalents (FTEs   | s)         |            |            |            |            |            |            |
| Property Tax Funded           | 54.50      | 47.50      | 52.50      | 52.50      | 52.50      | -          | 0.00%      |
| Non-Property Tax Funded       | 400.65     | 461.65     | 465.65     | 466.65     | 466.65     | -          | 0.00%      |
| Total FTEs                    | 455.15     | 509.15     | 518.15     | 519.15     | 519.15     | -          | 0.00%      |