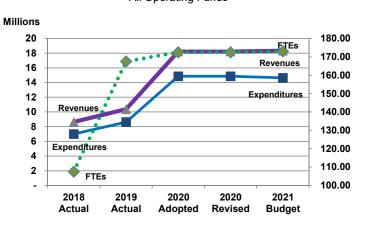

#### **Expenditures, Program Revenue & FTEs** All Operating Funds

520.00

505.00

490.00

475.00

460.00

445.00

Revenues

2021

Budget

| <b>Budget Summary by Cate</b> | egory      |            |            |            |            |            |            |
|-------------------------------|------------|------------|------------|------------|------------|------------|------------|
|                               | 2018       | 2019       | 2020       | 2020       | 2021       | Amount Chg | % Chg      |
| Expenditures                  | Actual     | Actual     | Adopted    | Revised    | Budget     | '20 Rev'21 | '20 Rev'21 |
| Personnel                     | 21,585,844 | 22,917,168 | 31,755,123 | 31,828,105 | 32,525,637 | 697,532    | 2.19%      |
| Contractual Services          | 10,840,527 | 11,192,315 | 15,851,909 | 15,864,858 | 15,001,700 | (863,158)  | -5.44%     |
| Debt Service                  | =          | -          | -          | -          | -          | -          |            |
| Commodities                   | 636,612    | 495,708    | 846,713    | 861,223    | 845,453    | (15,770)   | -1.83%     |
| Capital Improvements          | =          | -          | -          | -          | -          | -          |            |
| Capital Equipment             | =          | -          | -          | -          | -          | -          |            |
| Interfund Transfers           | 61,385     | 45,419     | 47,385     | 47,385     | 47,385     | -          | 0.00%      |
| Total Expenditures            | 33,124,368 | 34,650,610 | 48,501,129 | 48,601,570 | 48,420,174 | (181,396)  | -0.37%     |
| Revenues                      |            |            |            |            |            |            |            |
| Tax Revenues                  | 2,722,601  | 2,766,039  | 3,514,349  | 3,514,349  | 3,586,180  | 71,832     | 2.04%      |
| Licenses and Permits          | -          | -          | -          | -          | -          | -          |            |
| Intergovernmental             | 11,060,042 | 11,791,377 | 12,454,413 | 12,534,601 | 12,787,377 | 252,776    | 2.02%      |
| Charges for Services          | 18,790,737 | 18,465,960 | 29,937,967 | 29,942,132 | 30,149,566 | 207,435    | 0.69%      |
| All Other Revenue             | 130,927    | 128,646    | 99,313     | 113,153    | 99,313     | (13,840)   | -12.23%    |
| Total Revenues                | 32,704,307 | 33,152,023 | 46,006,042 | 46,104,234 | 46,622,437 | 518,202    | 1.12%      |
| Full-Time Equivalents (FTEs   | s)         |            |            |            |            |            |            |
| Property Tax Funded           | 54.50      | 47.50      | 52.50      | 52.50      | 52.50      | -          | 0.00%      |
| Non-Property Tax Funded       | 400.65     | 461.65     | 465.65     | 466.65     | 466.65     | -          | 0.00%      |
| Total FTEs                    | 455.15     | 509.15     | 518.15     | 519.15     | 519.15     | -          | 0.00%      |