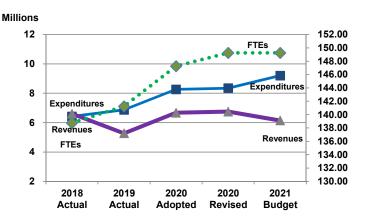

2021

Budget

| <b>Budget Summary by Cate</b> | egory      |            |            |            |            |            |            |
|-------------------------------|------------|------------|------------|------------|------------|------------|------------|
|                               | 2018       | 2019       | 2020       | 2020       | 2021       | Amount Chg | % Chg      |
| Expenditures                  | Actual     | Actual     | Adopted    | Revised    | Budget     | '20 Rev'21 | '20 Rev'21 |
| Personnel                     | 21,585,844 | 22,917,168 | 31,755,123 | 31,828,105 | 32,525,637 | 697,532    | 2.19%      |
| Contractual Services          | 10,840,527 | 11,192,315 | 15,851,909 | 15,864,858 | 15,001,700 | (863,158)  | -5.44%     |
| Debt Service                  | =          | -          | -          | -          | -          | -          |            |
| Commodities                   | 636,612    | 495,708    | 846,713    | 861,223    | 845,453    | (15,770)   | -1.83%     |
| Capital Improvements          | =          | -          | -          | -          | -          | -          |            |
| Capital Equipment             | =          | -          | -          | -          | -          | -          |            |
| Interfund Transfers           | 61,385     | 45,419     | 47,385     | 47,385     | 47,385     | -          | 0.00%      |
| Total Expenditures            | 33,124,368 | 34,650,610 | 48,501,129 | 48,601,570 | 48,420,174 | (181,396)  | -0.37%     |
| Revenues                      |            |            |            |            |            |            |            |
| Tax Revenues                  | 2,722,601  | 2,766,039  | 3,514,349  | 3,514,349  | 3,586,180  | 71,832     | 2.04%      |
| Licenses and Permits          | -          | -          | -          | -          | -          | -          |            |
| Intergovernmental             | 11,060,042 | 11,791,377 | 12,454,413 | 12,534,601 | 12,787,377 | 252,776    | 2.02%      |
| Charges for Services          | 18,790,737 | 18,465,960 | 29,937,967 | 29,942,132 | 30,149,566 | 207,435    | 0.69%      |
| All Other Revenue             | 130,927    | 128,646    | 99,313     | 113,153    | 99,313     | (13,840)   | -12.23%    |
| Total Revenues                | 32,704,307 | 33,152,023 | 46,006,042 | 46,104,234 | 46,622,437 | 518,202    | 1.12%      |
| Full-Time Equivalents (FTEs   | s)         |            |            |            |            |            |            |
| Property Tax Funded           | 54.50      | 47.50      | 52.50      | 52.50      | 52.50      | -          | 0.00%      |
| Non-Property Tax Funded       | 400.65     | 461.65     | 465.65     | 466.65     | 466.65     | -          | 0.00%      |
| Total FTEs                    | 455.15     | 509.15     | 518.15     | 519.15     | 519.15     | -          | 0.00%      |