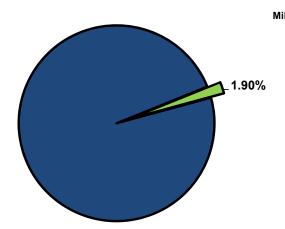

ecreational opportunities, the Sedgwick County Zoo is dedicated to the conservation of natural heritage and is active in the preservation of both zoo and wild animals.

The Zoo has a continued emphasis on capital and infrastructure development and maintenance. The Zoo's infrastructure and improvement amounts since 2012 total:

2012: \$839,804 2013: \$1,282,414 2014: \$5,137,530 2015: \$9,336,904 2016: \$1,975,733 2017: \$690,149 2018: \$922,602 2019: \$2,190,419



## **Significant Budget Adjustments**

Significant adjustments to the Sedgwick County Zoo's 2021 Recommended Budget include a decrease of \$200,220 in capital improvement projects to match the Zoological Society expense.

#### **Departmental Graphical Summary**

# **Sedgwick County Zoo**Percent of Total County Operating Budget



### Expenditures, Program Revenue & FTEs

All Operating Funds



|                              | 2018      | 2019      | 2020      | 2020      | 2021      | Amount Chg | % Chg      |
|------------------------------|-----------|-----------|-----------|-----------|-----------|------------|------------|
| Expenditures                 | Actual    | Actual    | Adopted   | Revised   | Budget    | '20 Rev'21 | '20 Rev'21 |
| Personnel                    | 6,043,263 | 6,158,104 | 6,521,015 | 6,521,015 | 6,477,216 | (43,798)   | -0.67%     |
| Contractual Services         | 398,993   | 2,400,900 | 2,400,220 | 2,400,220 | 2,200,000 | (200,220)  | -8.34%     |
| Debt Service                 | -         | -         | -         | -         | -         | -          |            |
| Commodities