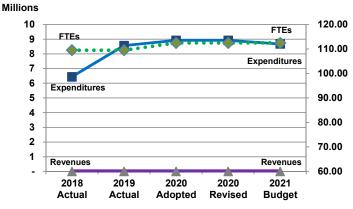

### Expenditures, Program Revenue & FTEs

All Operating Funds

|                              | 2018      | 2019      | 2020      | 2020      | 2021      | Amount Chg | % Chg      |
|------------------------------|-----------|-----------|-----------|-----------|-----------|------------|------------|
| Expenditures                 | Actual    | Actual    | Adopted   | Revised   | Budget    | '20 Rev'21 | '20 Rev'21 |
| Personnel                    | 6,043,263 | 6,158,104 | 6,521,015 | 6,521,015 | 6,477,216 | (43,798)   | -0.67%     |
| Contractual Services         | 398,993   | 2,400,900 | 2,400,220 | 2,400,220 | 2,200,000 | (200,220)  | -8.34%     |
| Debt Service                 | -         | -         | -         | -         | -         | -          |            |
| Commodities                  | -         | -         | -         | -         | -         | -          |            |
| Capital Improvements         | -         | -         | -         | -         | -         | -          |            |
| Capital Equipment            | -         | -         | -         | -         | -         | -          |            |
| Interfund Transfers          | -         | =         | -         | -         | -         | -          |            |
| Total Expenditures           | 6,442,256 | 8,559,004 | 8,921,235 | 8,921,235 | 8,677,216 | (244,018)  | -2.74%     |
| Revenues                     |           |           |           |           |           |            |            |
| Tax Revenues                 | -         |           | -         | =         | -         | -          |            |
| Licenses and Permits         | =         | =         | -         | -         | -         | -          |            |
| Intergovernmental            | =         | -         | -         | -         | -         | -          |            |
| Charges for Services         | =         | -         | -         | -         | -         | -          |            |
| All Other Revenue            | -         | 1         | -         | -         | -         | -          |            |
| Total Revenues               | -         | 1         | -         | -         | -         | -          |            |
| Full-Time Equivalents (FTEs) |           |           |           |           |           |            |            |
| Property Tax Funded          | 109.50    | 109.50    | 112.50    | 112.50    | 112.50    | -          | 0.00%      |
| Non-Property Tax Funded      | <u> </u>  | <u>-</u>  | -         | <u>-</u>  | -         |            |            |
| Total FTEs                   | 109.50    | 109.50    | 112.50    | 112.50    | 112.50    |            | 0.00%      |