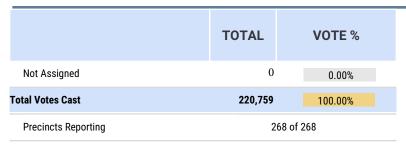

|                                     | TOTAL   | VOTE %    |
|-------------------------------------|---------|-----------|
| Write-In: TERRY LAIRD               | 0       | 0.00%     |
| Write-In: STACEY ABRAMS ANDREW YANG | 0       | 0.00%     |
| Write-In: STEPHANIE HAM             | 0       | 0.00%     |
| Write-In: RICHARD ROBERTS           | 0       | 0.00%     |
| Write-In: JOANNA JOHNSEN            | 0       | 0.00%     |
| Write-In Totals                     | 1,174   | 0.52%     |
| Not Assigned                        | 0       | 0.00%     |
| Total Votes Cast                    | 224,862 | 100.00%   |
| Precincts Reporting                 | 2       | 69 of 269 |