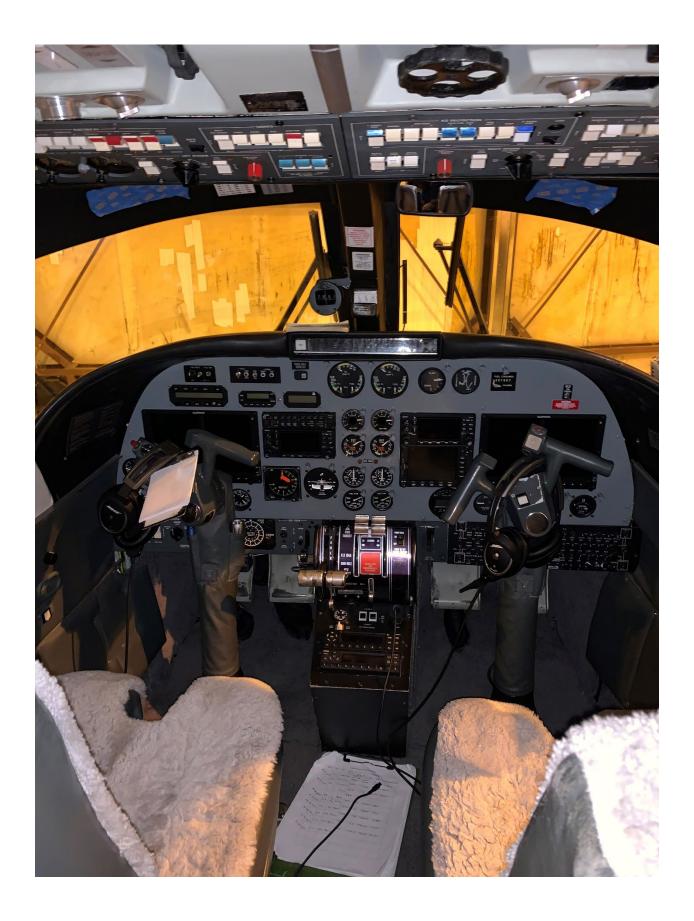

## **Updated information**

Rockwell Turbo Commander 690A Tail #N690SD

Dash 10 engines

Serial #11287 Manufactured 1975

Glass Panel Garmin 600 with synthetic vision Garmin 430 avionics

Garmin Weather radar

**ADS-B Compliant** 