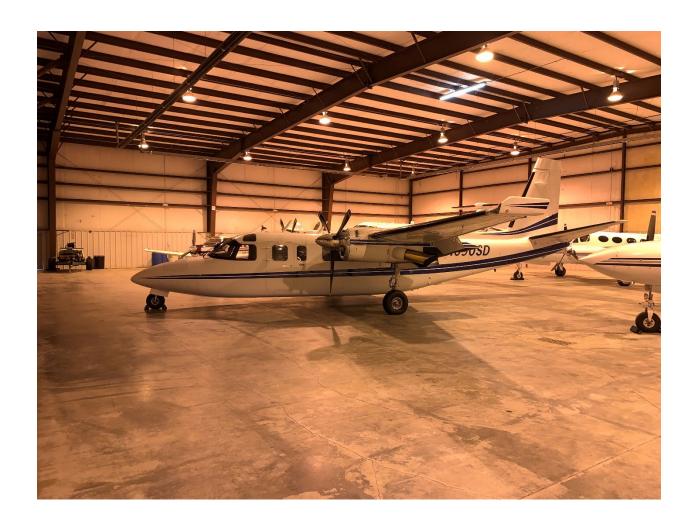

## **Updated information**

Rockwell Turbo Commander 690A Tail #N690SD

Dash 10 engines

Serial #11287 Manufactured 1975

Glass Panel Garmin 600 with synthetic vision Garmin 430 avionics

Garmin Weather radar

**ADS-B Compliant** 

6 passengers and 2 pilot capacity