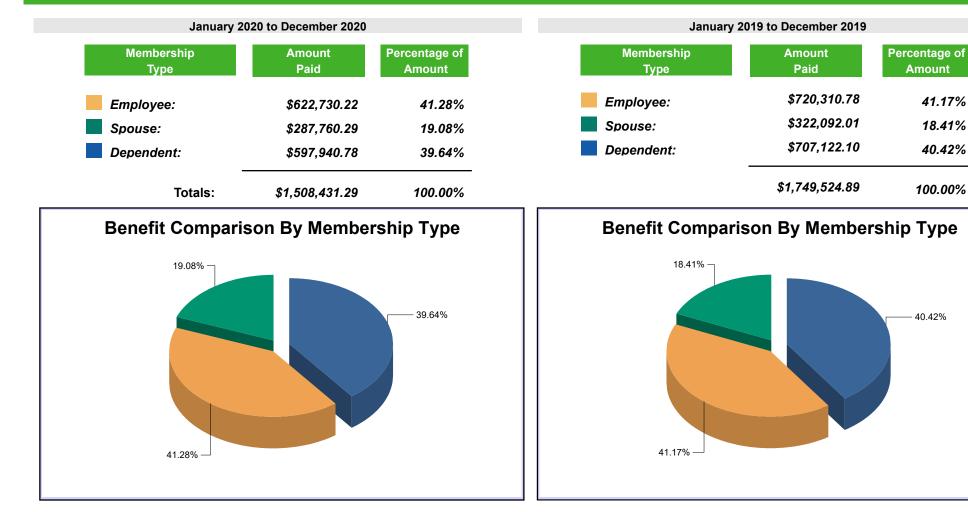

#### Benefit Comparison

| January 2020 to December 2020 |               |                     |               | January 2019 to December 2019 |               |                     |                |
|-------------------------------|---------------|---------------------|---------------|-------------------------------|---------------|---------------------|----------------|
| Benefits                      | Number of     | Amount              | Percent of    | Benefits                      | Number of     | Amount              | Percent of     |
| Category                      | Procedures    | Paid                | Claims Paid   | Category                      | Procedures    | Paid                | Claims Paid    |
| Diagnostic:                   | <b>12,955</b> | <b>\$420,326.57</b> | <b>27.87%</b> | Diagnostic:                   | <b>15,141</b> | <b>\$491,380.51</b> | <b>28.09%</b>  |
| Exams                         | 5,921         | \$200,420.53        | 13.29 %       | Exams                         | <i>6,998</i>  | \$236,959.19        | 13.54 <i>%</i> |
| Preventive:                   | <b>9,024</b>  | <b>\$370,853.39</b> | <b>24.59%</b> | Preventive:                   | <b>9,995</b>  | <b>\$443,732.10</b> | <b>25.36%</b>  |
| Cleanings                     | 5,764         | \$306,558.85        | 20.32 %       | Cleanings                     | 6,879         | \$368,495.14        | 21.06 <i>%</i> |
| <b>Restorative:</b>           | <b>3,522</b>  | <b>\$385,889.27</b> | <b>25.58%</b> | Restorative:                  | <b>4,099</b>  | <b>\$433,920.03</b> | <b>24.80%</b>  |
| Basic                         | 2,701         | \$223,047.41        | 14.79 %       | Basic                         | 3,208         | \$258,360.25        | 14.77 <i>%</i> |
| Major                         | 821           | \$162,841.86        | 10.79 %       | Major                         | 891           | \$175,559.78        | 10.03 <i>%</i> |
| Endodontics:                  | 227           | \$47,548.23         | 3.15%         | Endodontics:                  | 331           | \$82,155.35         | 4.70%          |
| Periodontics:                 | <b>766</b>    | <b>\$49,340.44</b>  | <b>3.27%</b>  | Periodontics:                 | <b>771</b>    | <b>\$49,741.82</b>  | <b>2.84%</b>   |
| Perio Cleanings               | 334           | \$18,542.02         | 1.23 %        | Perio Cleanings               | 397           | <i>\$21,202.12</i>  | 1.21 %         |
| Prosthodontics:               | <b>201</b>    | <b>\$21,333.90</b>  | <b>1.41%</b>  | Prosthodontics:               | <b>224</b>    | <b>\$22,085.80</b>  | <b>1.26%</b>   |
| Implants                      | 38            | \$0.00              | 0.00 %        | Implants                      | 49            | \$0.00              | 0.00 <i>%</i>  |
| Oral Surgery:                 | 941           | \$85,352.22         | 5.66%         | Oral Surgery:                 | 1,208         | \$88,626.62         | 5.07%          |
| Orthodontics:                 | 950           | \$117,812.87        | 7.81%         | Orthodontics:                 | 1,002         | \$126,179.02        | 7.21%          |
| Adjunctive Services:          | 764           | \$9,974.40          | 0.66%         | Adjunctive Services:          | 865           | \$11,703.64         | 0.67%          |
| Totals:                       | 29,350        | \$1,508,431.29      | 100.00%       | Totals:                       | 33,636        | \$1,749,524.89      | 100.00%        |