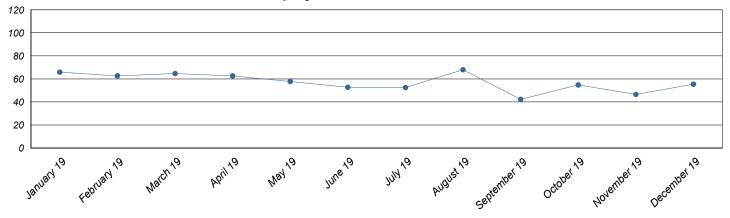

#### Monthly Claims Cost

| January 2019 to December 2019 |                       |           |            |                    |                    |                     |                           |  |
|-------------------------------|-----------------------|-----------|------------|--------------------|--------------------|---------------------|---------------------------|--|
| Month                         | Total Benefit<br>Paid | Employees | Dependents | PEPM Claim<br>Paid | PMPM Claim<br>Paid | Number of<br>Claims | Average Cost<br>per Claim |  |
| January 19                    | \$166,841.59          | 2,532     | 3,977      | \$65.89            | \$25.63            | 1,124               | \$148.44                  |  |
| February 19                   | \$159,368.99          | 2,544     | 3,948      | \$62.65            | \$24.55            | 1,046               | \$152.36                  |  |
| March 19                      | \$165,233.14          | 2,556     | 3,946      | \$64.65            | \$25.41            | 1,080               | \$152.99                  |  |
| April 19                      | \$159,037.81          | 2,539     | 3,919      | \$62.64            | \$24.63            | 1,086               | \$146.44                  |  |
| May 19                        | \$147,610.01          | 2,554     | 3,918      | \$57.80            | \$22.81            | 1,046               | \$141.12                  |  |
| June 19                       | \$134,558.22          | 2,553     | 3,895      | \$52.71            | \$20.87            | 989                 | \$136.05                  |  |
| July 19                       | \$134,068.02          | 2,553     | 3,896      | \$52.51            | \$20.79            | 1,007               | \$133.14                  |  |
| August 19                     | \$173,803.92          | 2,557     | 3,899      | \$67.97            | \$26.92            | 1,257               | \$138.27                  |  |
| September 19                  | \$107,894.31          | 2,556     | 3,869      | \$42.21            | \$16.79            | 853                 | \$126.49                  |  |
| October 19                    | \$140,715.15          | 2,569     | 3,852      | \$54.77            | \$21.91            | 1,098               | \$128.16                  |  |
| November 19                   | \$119,408.34          | 2,565     | 3,867      | \$46.55            | \$18.56            | 849                 | \$140.65                  |  |
| December 19                   | \$140,985.39          | 2,544     | 3,844      | \$55.42            | \$22.07            | 1,021               | \$138.09                  |  |
| Totals:                       | \$1,749,524.89        | 30,622    | 46,830     | \$685.77           | \$270.95           | 12,456              | \$1,682.19                |  |
| Averages:                     | \$145,793.74          | 2,552     | 3,903      | \$57.15            | \$22.58            | 1,038               | \$140.18                  |  |