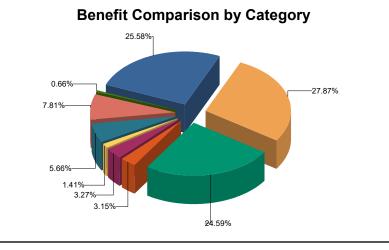

## Sedgwick County (90192)

Delta Dental of Kansas

January I 2020 <sup>Through</sup>

December 2020

Benefit Comparison

#### Benefit Comparison

| January 2020 to December 2020 |               |                     |               | January 2019 to December 2019 |               |                     |                |
|-------------------------------|---------------|---------------------|---------------|-------------------------------|---------------|---------------------|----------------|
| Benefits                      | Number of     | Amount              | Percent of    | Benefits                      | Number of     | Amount              | Percent of     |
| Category                      | Procedures    | Paid                | Claims Paid   | Category                      | Procedures    | Paid                | Claims Paid    |
| Diagnostic:                   | <b>12,955</b> | <b>\$420,326.57</b> | <b>27.87%</b> | Diagnostic:                   | <b>15,141</b> | <b>\$491,380.51</b> | <b>28.09%</b>  |
| Exams                         | 5,921         | \$200,420.53        | 13.29 %       | Exams                         | <i>6,998</i>  | \$236,959.19        | 13.54 <i>%</i> |
| Preventive:                   | <b>9,024</b>  | <b>\$370,853.39</b> | <b>24.59%</b> | Preventive:                   | <b>9,995</b>  | <b>\$443,732.10</b> | <b>25.36%</b>  |
| Cleanings                     | 5,764         | \$306,558.85        | 20.32 %       | Cleanings                     | 6,879         | \$368,495.14        | 21.06 <i>%</i> |
| <b>Restorative:</b>           | <b>3,522</b>  | <b>\$385,889.27</b> | <b>25.58%</b> | Restorative:                  | <b>4,099</b>  | <b>\$433,920.03</b> | <b>24.80%</b>  |
| Basic                         | 2,701         | \$223,047.41        | 14.79 %       | Basic                         | 3,208         | \$258,360.25        | 14.77 <i>%</i> |
| Major                         | 821           | \$162,841.86        | 10.79 %       | Major                         | 891           | \$175,559.78        | 10.03 <i>%</i> |
| Endodontics:                  | 227           | \$47,548.23         | 3.15%         | Endodontics:                  | 331           | \$82,155.35         | 4.70%          |
| Periodontics:                 | <b>766</b>    | <b>\$49,340.44</b>  | <b>3.27%</b>  | Periodontics:                 | <b>771</b>    | <b>\$49,741.82</b>  | <b>2.84%</b>   |
| Perio Cleanings               | 334           | \$18,542.02         | 1.23 %        | Perio Cleanings               | 397           | <i>\$21,202.12</i>  | 1.21 %         |
| Prosthodontics:               | <b>201</b>    | <b>\$21,333.90</b>  | <b>1.41%</b>  | Prosthodontics:               | <b>224</b>    | <b>\$22,085.80</b>  | <b>1.26%</b>   |
| Implants                      | 38            | \$0.00              | 0.00 %        | Implants                      | 49            | \$0.00              | 0.00 <i>%</i>  |
| Oral Surgery:                 | 941           | \$85,352.22         | 5.66%         | Oral Surgery:                 | 1,208         | \$88,626.62         | 5.07%          |
| Orthodontics:                 | 950           | \$117,812.87        | 7.81%         | Orthodontics:                 | 1,002         | \$126,179.02        | 7.21%          |
| Adjunctive Services:          | 764           | \$9,974.40          | 0.66%         | Adjunctive Services:          | 865           | \$11,703.64         | 0.67%          |
| Totals:                       | 29,350        | \$1,508,431.29      | 100.00%       | Totals:                       | 33,636        | \$1,749,524.89      | 100.00%        |