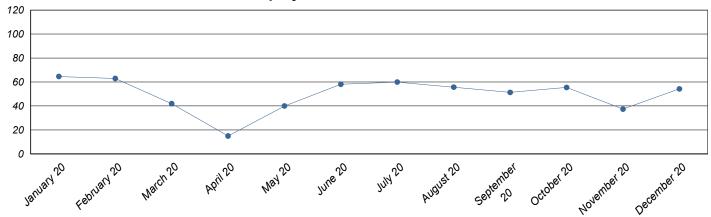

## Monthly Claims Cost

| January 2020 to December 2020 |                       |           |            |                    |                    |                     |                           |  |
|-------------------------------|-----------------------|-----------|------------|--------------------|--------------------|---------------------|---------------------------|--|
| Month                         | Total Benefit<br>Paid | Employees | Dependents | PEPM Claim<br>Paid | PMPM Claim<br>Paid | Number of<br>Claims | Average Cost<br>per Claim |  |
| January 20                    | \$164,669.72          | 2,550     | 3,914      | \$64.58            | \$25.47            | 1,073               | \$153.47                  |  |
| February 20                   | \$160,321.83          | 2,548     | 3,884      | \$62.92            | \$24.93            | 1,099               | \$145.88                  |  |
| March 20                      | \$107,161.51          | 2,557     | 3,884      | \$41.91            | \$16.64            | 810                 | \$132.30                  |  |
| April 20                      | \$37,960.06           | 2,544     | 3,861      | \$14.92            | \$5.93             | 197                 | \$192.69                  |  |
| May 20                        | \$101,700.35          | 2,544     | 3,854      | \$39.98            | \$15.90            | 706                 | \$144.05                  |  |
| June 20                       | \$148,215.86          | 2,550     | 3,856      | \$58.12            | \$23.14            | 1,080               | \$137.24                  |  |
| July 20                       | \$151,454.63          | 2,527     | 3,819      | \$59.93            | \$23.87            | 1,093               | \$138.57                  |  |
| August 20                     | \$140,163.45          | 2,517     | 3,825      | \$55.69            | \$22.10            | 1,052               | \$133.24                  |  |
| September 20                  | \$128,867.28          | 2,511     | 3,800      | \$51.32            | \$20.42            | 933                 | \$138.12                  |  |
| October 20                    | \$139,127.76          | 2,510     | 3,787      | \$55.43            | \$22.09            | 960                 | \$144.92                  |  |
| November 20                   | \$93,191.73           | 2,492     | 3,769      | \$37.40            | \$14.88            | 697                 | \$133.70                  |  |
| December 20                   | \$135,597.11          | 2,500     | 3,774      | \$54.24            | \$21.61            | 1,006               | \$134.79                  |  |
| Totals:                       | \$1,508,431.29        | 30,350    | 46,027     | \$596.43           | \$236.98           | 10,706              | \$1,728.97                |  |
| Averages:                     | \$125,702.61          | 2,529     | 3,836      | \$49.70            | \$19.75            | 892                 | \$144.08                  |  |