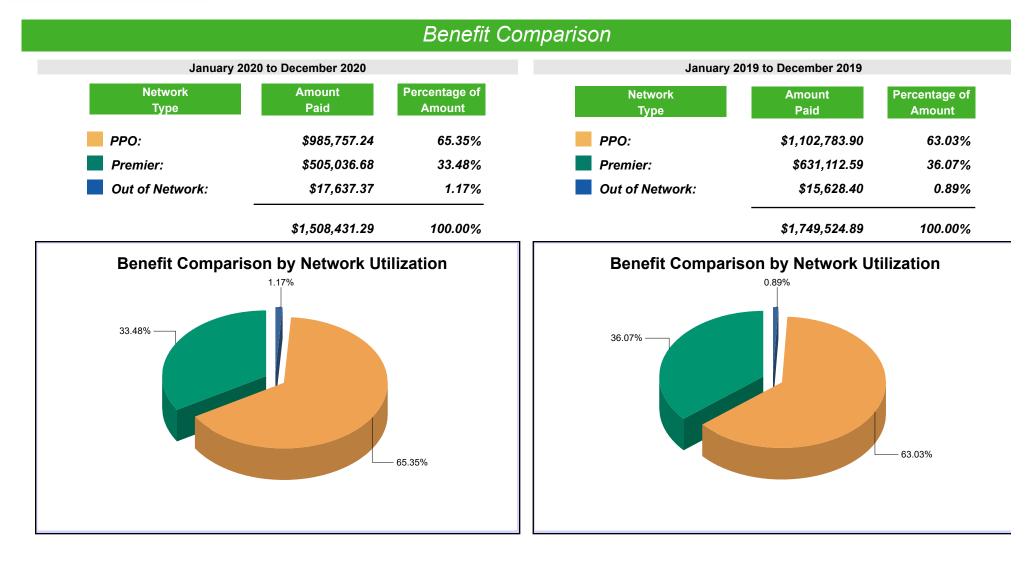

#### Benefit Comparison

| January 2020 to December 2020 |               |                     |               | January 2019 to December 2019 |               |                     |                |
|-------------------------------|---------------|---------------------|---------------|-------------------------------|---------------|---------------------|----------------|
| Benefits                      | Number of     | Amount              | Percent of    | Benefits                      | Number of     | Amount              | Percent of     |
| Category                      | Procedures    | Paid                | Claims Paid   | Category                      | Procedures    | Paid                | Claims Paid    |
| Diagnostic:                   | <b>12,955</b> | <b>\$420,326.57</b> | <b>27.87%</b> | Diagnostic:                   | <b>15,141</b> | <b>\$491,380.51</b> | <b>28.09%</b>  |
| Exams                         | 5,921         | \$200,420.53        | 13.29 %       | Exams                         | <i>6,998</i>  | \$236,959.19        | 13.54 <i>%</i> |
| Preventive:                   | <b>9,024</b>  | <b>\$370,853.39</b> | <b>24.59%</b> | Preventive:                   | <b>9,995</b>  | <b>\$443,732.10</b> | <b>25.36%</b>  |
| Cleanings                     | 5,764         | \$306,558.85        | 20.32 %       | Cleanings                     | 6,879         | \$368,495.14        | 21.06 <i>%</i> |
| <b>Restorative:</b>           | <b>3,522</b>  | <b>\$385,889.27</b> | <b>25.58%</b> | Restorative:                  | <b>4,099</b>  | <b>\$433,920.03</b> | <b>24.80%</b>  |
| Basic                         | 2,701         | \$223,047.41        | 14.79 %       | Basic                         | 3,208         | \$258,360.25        | 14.77 <i>%</i> |
| Major                         | 821           | \$162,841.86        | 10.79 %       | Major                         | 891           | \$175,559.78        | 10.03 <i>%</i> |
| Endodontics:                  | 227           | \$47,548.23         | 3.15%         | Endodontics:                  | 331           | \$82,155.35         | 4.70%          |
| Periodontics:                 | <b>766</b>    | <b>\$49,340.44</b>  | <b>3.27%</b>  | Periodontics:                 | <b>771</b>    | <b>\$49,741.82</b>  | <b>2.84%</b>   |
| Perio Cleanings               | 334           | \$18,542.02         | 1.23 %        | Perio Cleanings               | 397           | <i>\$21,202.12</i>  | 1.21 %         |
| Prosthodontics:               | <b>201</b>    | <b>\$21,333.90</b>  | <b>1.41%</b>  | Prosthodontics:               | <b>224</b>    | <b>\$22,085.80</b>  | <b>1.26%</b>   |
| Implants                      | 38            | \$0.00              | 0.00 %        | Implants                      | 49            | \$0.00              | 0.00 <i>%</i>  |
| Oral Surgery:                 | 941           | \$85,352.22         | 5.66%         | Oral Surgery:                 | 1,208         | \$88,626.62         | 5.07%          |
| Orthodontics:                 | 950           | \$117,812.87        | 7.81%         | Orthodontics:                 | 1,002         | \$126,179.02        | 7.21%          |
| Adjunctive Services:          | 764           | \$9,974.40          | 0.66%         | Adjunctive Services:          | 865           | \$11,703.64         | 0.67%          |
| Totals:                       | 29,350        | \$1,508,431.29      | 100.00%       | Totals:                       | 33,636        | \$1,749,524.89      | 100.00%        |