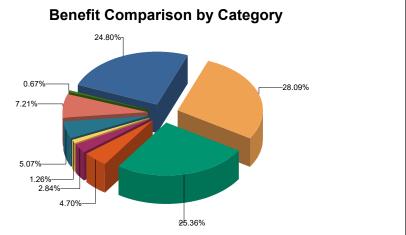

## Sedgwick County (90192)

Delta Dental of Kansas

January I 2020 <sup>Through</sup>

December 2020

Benefit Comparison

#### Benefit Comparison

| January 2020 to December 2020 |               |                     |               | January 2019 to December 2019 |               |                     |                |
|-------------------------------|---------------|---------------------|---------------|-------------------------------|---------------|---------------------|----------------|
| Benefits                      | Number of     | Amount              | Percent of    | Benefits                      | Number of     | Amount              | Percent of     |
| Category                      | Procedures    | Paid                | Claims Paid   | Category                      | Procedures    | Paid                | Claims Paid    |
| Diagnostic:                   | <b>12,955</b> | <b>\$420,326.57</b> | <b>27.87%</b> | Diagnostic:                   | <b>15,141</b> | <b>\$491,380.51</b> | <b>28.09%</b>  |
| Exams                         | 5,921         | \$200,420.53        | 13.29 %       | Exams                         | <i>6,998</i>  | \$236,959.19        | 13.54 <i>%</i> |
| Preventive:                   | <b>9,024</b>  | <b>\$370,853.39</b> | <b>24.59%</b> | Preventive:                   | <b>9,995</b>  | <b>\$443,732.10</b> | <b>25.36%</b>  |
| Cleanings                     | 5,764         | \$306,558.85        | 20.32 %       | Cleanings                     | 6,879         | \$368,495.14        | 21.06 <i>%</i> |
| <b>Restorative:</b>           | <b>3,522</b>  | <b>\$385,889.27</b> | <b>25.58%</b> | Restorative:                  | <b>4,099</b>  | <b>\$433,920.03</b> | <b>24.80%</b>  |
| Basic                         | 2,701         | \$223,047.41        | 14.79 %       | Basic                         | 3,208         | \$258,360.25        | 14.77 <i>%</i> |
| Major                         | 821           | \$162,841.86        | 10.79 %       | Major                         | 891           | \$175,559.78        | 10.03 <i>%</i> |
| Endodontics:                  | 227           | \$47,548.23         | 3.15%         | Endodontics:                  | 331           | \$82,155.35         | 4.70%          |
| Periodontics:                 | <b>766</b>    | <b>\$49,340.44</b>  | <b>3.27%</b>  | Periodontics:                 | <b>771</b>    | <b>\$49,741.82</b>  | <b>2.84%</b>   |
| Perio Cleanings               | 334           | \$18,542.02         | 1.23 %        | Perio Cleanings               | 397           | <i>\$21,202.12</i>  | 1.21 %         |
| Prosthodontics:               | <b>201</b>    | <b>\$21,333.90</b>  | <b>1.41%</b>  | Prosthodontics:               | <b>224</b>    | <b>\$22,085.80</b>  | <b>1.26%</b>   |
| Implants                      | 38            | \$0.00              | 0.00 %        | Implants                      | 49            | \$0.00              | 0.00 <i>%</i>  |
| Oral Surgery:                 | 941           | \$85,352.22         | 5.66%         | Oral Surgery:                 | 1,208         | \$88,626.62         | 5.07%          |
| Orthodontics:                 | 950           | \$117,812.87        | 7.81%         | Orthodontics:                 | 1,002         | \$126,179.02        | 7.21%          |
| Adjunctive Services:          | 764           | \$9,974.40          | 0.66%         | Adjunctive Services:          | 865           | \$11,703.64         | 0.67%          |
| Totals:                       | 29,350        | \$1,508,431.29      | 100.00%       | Totals:                       | 33,636        | \$1,749,524.89      | 100.00%        |