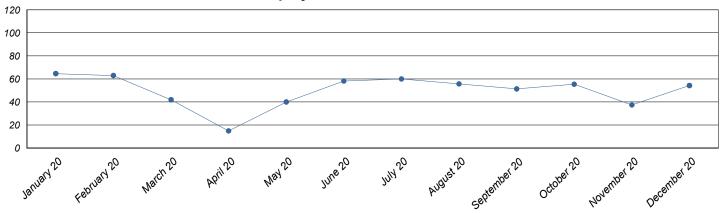

### Monthly Claims Cost

| Month        | Total Benefit<br>Paid | Employees | Dependents | PEPM Claim<br>Paid | PMPM Claim<br>Paid | Number of Claims | Average Cost per Claim |
|--------------|-----------------------|-----------|------------|--------------------|--------------------|------------------|------------------------|
| January 20   | \$164,669.72          | 2,550     | 3,914      | \$64.58            | \$25.47            | 1,073            | \$153.47               |
| February 20  | \$160,321.83          | 2,548     | 3,884      | \$62.92            | \$24.93            | 1,099            | \$145.88               |
| March 20     | \$107,161.51          | 2,557     | 3,884      | \$41.91            | \$16.64            | 810              | \$132.30               |
| April 20     | \$37,960.06           | 2,544     | 3,861      | \$14.92            | \$5.93             | 197              | \$192.69               |
| May 20       | \$101,700.35          | 2,544     | 3,854      | \$39.98            | \$15.90            | 706              | \$144.05               |
| June 20      | \$148,215.86          | 2,550     | 3,856      | \$58.12            | \$23.14            | 1,080            | \$137.24               |
| July 20      | \$151,454.63          | 2,527     | 3,819      | \$59.93            | \$23.87            | 1,093            | \$138.57               |
| August 20    | \$140,163.45          | 2,517     | 3,825      | \$55.69            | \$22.10            | 1,052            | \$133.24               |
| September 20 | \$128,867.28          | 2,511     | 3,800      | \$51.32            | \$20.42            | 933              | \$138.12               |
| October 20   | \$139,127.76          | 2,510     | 3,787      | \$55.43            | \$22.09            | 960              | \$144.92               |
| November 20  | \$93,191.73           | 2,492     | 3,769      | \$37.40            | \$14.88            | 697              | \$133.70               |
| December 20  | \$135,597.11          | 2,500     | 3,774      | \$54.24            | \$21.61            | 1,006            | \$134.79               |
| Totals:      | \$1,508,431.29        | 30,350    | 46,027     | \$596.43           | \$236.98           | 10,706           | \$1,728.97             |
| Averages:    | \$125,702.61          | 2,529     | 3,836      | \$49.70            | \$19.75            | 892              | \$144.08               |

#### Per Employee Per Month Claims Paid