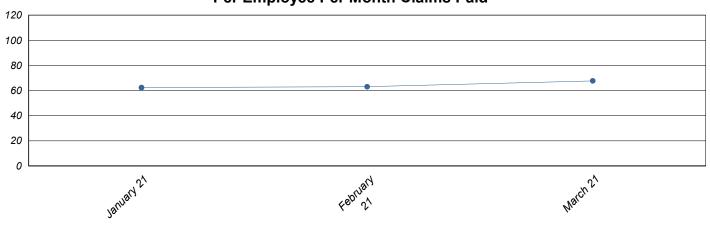

#### January 2021 to March 2021

| Month       | Total Benefit<br>Paid | Employees | Dependents | PEPM Claim<br>Paid | PMPM Claim<br>Paid | Number of Claims | Average Cost per Claim |
|-------------|-----------------------|-----------|------------|--------------------|--------------------|------------------|------------------------|
| January 21  | \$155,571.61          | 2,496     | 3,766      | \$62.33            | \$24.84            | 1,084            | \$143.52               |
| February 21 | \$157,059.10          | 2,493     | 3,753      | \$63.00            | \$25.15            | 988              | \$158.97               |
| March 21    | \$168,658.17          | 2,492     | 3,736      | \$67.68            | \$27.08            | 1,095            | \$154.03               |
| Totals:     | \$481,288.88          | 7,481     | 11,255     | \$193.01           | \$77.07            | 3,167            | \$456.51               |
| Averages:   | \$160,429.63          | 2,494     | 3,752      | \$64.34            | \$25.69            | 1,056            | \$152.17               |

### Per Employee Per Month Claims Paid

PEPM - Per Employee Per Month

PMPM - Per Member Per Month (Includes Employees, Spouses, and Dependent Children)