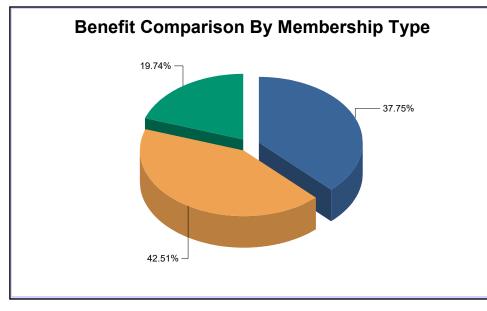

## Benefit Comparison

| Membership<br>Type | Amount<br>Paid | Percentage of<br>Amount |
|--------------------|----------------|-------------------------|
| Employee:          | \$204,577.03   | 42.51%                  |
| Spouse:            | \$95,027.88    | 19.74%                  |
| Dependent:         | \$181,683.97   | 37.75%                  |
| Totals             | \$481 288 88   | 100.00%                 |