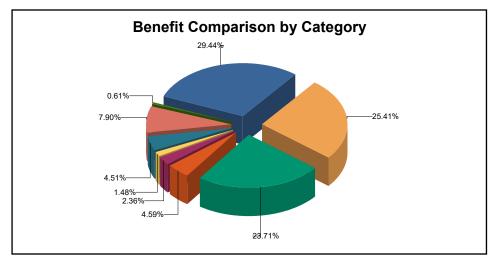

# Benefit Comparison

| January 2021 to March 2021    |              |                     |                        |  |  |  |
|-------------------------------|--------------|---------------------|------------------------|--|--|--|
| Benefits                      | Number of    | Amount              | Percent of Claims Paid |  |  |  |
| Category                      | Procedures   | Paid                |                        |  |  |  |
| Diagnostic:  Exams            | <b>3,834</b> | <b>\$122,281.70</b> | <b>25.41%</b>          |  |  |  |
|                               | 1,752        | \$59,291.11         | 12.32 %                |  |  |  |
| Preventive: Cleanings         | <b>2,654</b> | <b>\$114,112.73</b> | <b>23.71%</b>          |  |  |  |
|                               | 1,706        | \$95,420.66         | 19.83 %                |  |  |  |
| Restorative:  Basic  Major    | <b>1,156</b> | <b>\$141,702.67</b> | <b>29.44%</b>          |  |  |  |
|                               | 827          | \$72,056.05         | 14.97 %                |  |  |  |
|                               | 329          | \$69,646.62         | 14.47 %                |  |  |  |
| Endodontics:                  | 84           | \$22,089.50         | 4.59%                  |  |  |  |
| Periodontics: Perio Cleanings | <b>207</b>   | <b>\$11,341.52</b>  | <b>2.36%</b>           |  |  |  |
|                               | 115          | \$7,630.22          | 1.59 %                 |  |  |  |
| Prosthodontics:  Implants     | <b>50</b>    | <b>\$7,112.00</b>   | <b>1.48%</b>           |  |  |  |
|                               | 11           | \$0.00              | 0.00 %                 |  |  |  |
| Oral Surgery:                 | 276          | \$21,686.68         | 4.51%                  |  |  |  |
| Orthodontics:                 | 261          | \$38,042.12         | 7.90%                  |  |  |  |
| Adjunctive Services:          | 217          | \$2,919.96          | 0.61%                  |  |  |  |
| Totals:                       | 8,739        | \$481,288.88        | 100.00%                |  |  |  |