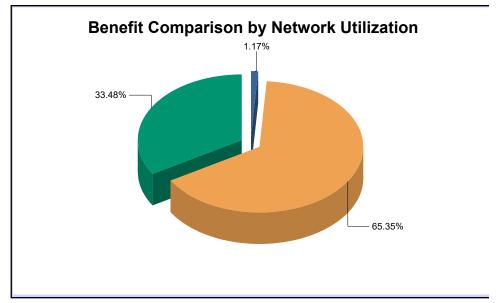

| January 2 | 020 to | December | 2020 |
|-----------|--------|----------|------|
|-----------|--------|----------|------|

| Network<br>Type | Amount<br>Paid | Percentage of Amount |
|-----------------|----------------|----------------------|
| PPO:            | \$985,757.24   | 65.35%               |
| Premier:        | \$505,036.68   | 33.48%               |
| Out of Network: | \$17,637.37    | 1.17%                |
|                 | \$1,508,431.29 | 100.00%              |