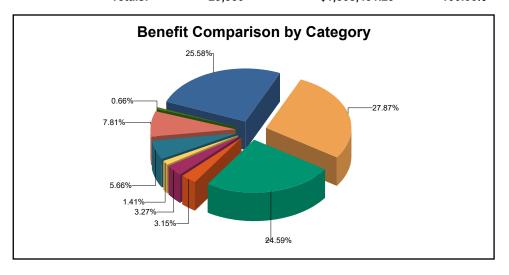

| Benefits                               | Number of     | Amount              | Percent of Claims Paid |
|----------------------------------------|---------------|---------------------|------------------------|
| Category                               | Procedures    | Paid                |                        |
| Diagnostic:                            | <b>12,955</b> | <b>\$420,326.57</b> | <b>27.87%</b>          |
| Exams                                  | 5,921         | \$200,420.53        | 13.29 %                |
| Preventive:                            | <b>9,024</b>  | <b>\$370,853.39</b> | <b>24.59%</b>          |
| Cleanings                              | 5,764         | \$306,558.85        | 20.32%                 |
| <b>Restorative:</b> <i>Basic Major</i> | <b>3,522</b>  | <b>\$385,889.27</b> | <b>25.58%</b>          |
|                                        | 2,701         | \$223,047.41        | 14.79 %                |
|                                        | 821           | \$162,841.86        | 10.79 %                |
| Endodontics:                           | 227           | \$47,548.23         | 3.15%                  |
| Periodontics: Perio Cleanings          | <b>766</b>    | <b>\$49,340.44</b>  | <b>3.27%</b>           |
|                                        | 334           | \$18,542.02         | 1.23%                  |
| Prosthodontics:                        | <b>201</b>    | <b>\$21,333.90</b>  | <b>1.41%</b>           |
| Implants                               | 38            | \$0.00              | 0.00%                  |
| Oral Surgery:                          | 941           | \$85,352.22         | 5.66%                  |
| Orthodontics:                          | 950           | \$117,812.87        | 7.81%                  |
| Adjunctive Services:                   | 764           | \$9,974.40          | 0.66%                  |
| Totals:                                | 29,350        | \$1,508,431.29      | 100.00%                |