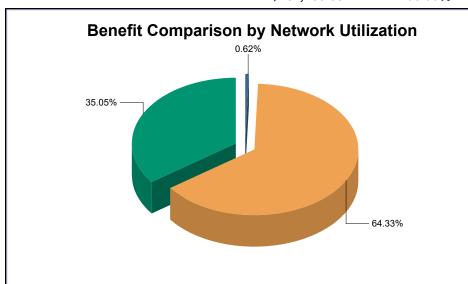

## Benefit Comparison

| Jan | nuary | 2021 | to l | March | 2021 |
|-----|-------|------|------|-------|------|
|     |       |      |      |       |      |

| Network<br>Type | Amount<br>Paid | Percentage of<br>Amount |
|-----------------|----------------|-------------------------|
| PPO:            | \$309,616.43   | 64.33%                  |
| Premier:        | \$168,681.30   | 35.05%                  |
| Out of Network: | \$2,991.15     | 0.62%                   |
|                 | \$481,288.88   | 100.00%                 |