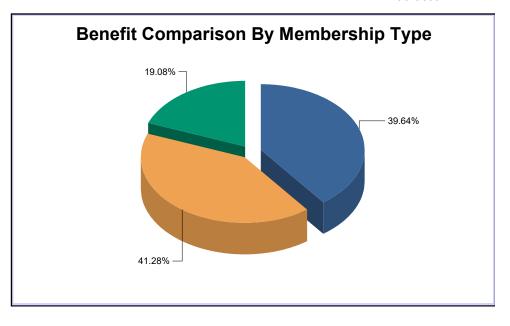

#### January 2020 to December 2020

| Membership<br>Type | Amount<br>Paid | Percentage of<br>Amount |
|--------------------|----------------|-------------------------|
| Employee:          | \$622,730.22   | 41.28%                  |
| Spouse:            | \$287,760.29   | 19.08%                  |
| Dependent:         | \$597,940.78   | 39.64%                  |
|                    | \$1,508,431.29 | 100.00%                 |