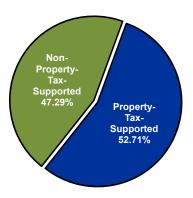

## Operating Expenditures by Fund Type

 $<sup>^{\</sup>star}$  Includes the General, Debt Service, and Property-Tax-Supported Special Revenue Funds