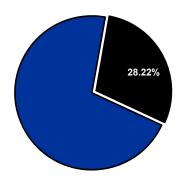

| -                             |
| 228  | Division of Information & Technology | 14,288,263                            | 14,088,263                         | -                     | -                          | 200,000                        | -                             |
| 240  | Fleet Management                     | 10,498,099                            | -                                  | -                     | -                          | -                              | 10,498,09                     |
|      | Total                                | 139,916,964                           | 76,783,823                         | -                     | 350,871                    | 5,980,310                      | 56,801,960                    |

## % of Total Operating Budget



## Operating Expenditures by Fund Type



 $<sup>^{\</sup>star}$  Includes the General, Debt Service, and Property-Tax-Supported Special Revenue Funds