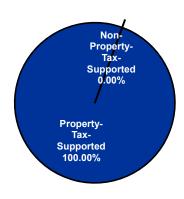

## Inside:

|      |                 |                                       |                 | 2022 Budg             | 2022 Budget by Operating Fund Type |                                |                               |  |
|------|-----------------|---------------------------------------|-----------------|-----------------------|------------------------------------|--------------------------------|-------------------------------|--|
|      |                 |                                       |                 |                       | Special Revenue Funds              |                                |                               |  |
| Page | Department      | 2022 Budget<br>All Operating<br>Funds | General<br>Fund | Debt Service<br>Funds | Property-Tax-<br>Supported         | Non-Property-<br>Tax-Supported | Enterprise/<br>Internal Serv. |  |
| 250  | Bond & Interest | 14,739,732                            | -               | 14,739,732            | -                                  |                                | -                             |  |
|      | Total           | 14,739,732                            | -               | 14,739,732            | -                                  | -                              | -                             |  |

## Operating Expenditures by Fund Type

<sup>\*</sup> Includes the General, Debt Service, and Property-Tax-Supported Special Revenue Funds