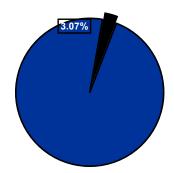

## Inside:

|      |                 |                                       |                 | 2022 Budg             | 2022 Budget by Operating Fund Type |                                |                               |  |
|------|-----------------|---------------------------------------|-----------------|-----------------------|------------------------------------|--------------------------------|-------------------------------|--|
|      |                 |                                       |                 |                       | Special Revenue Funds              |                                |                               |  |
| Page | Department      | 2022 Budget<br>All Operating<br>Funds | General<br>Fund | Debt Service<br>Funds | Property-Tax-<br>Supported         | Non-Property-<br>Tax-Supported | Enterprise/<br>Internal Serv. |  |
| 250  | Bond & Interest | 14,739,732                            | -               | 14,739,732            | -                                  |                                | -                             |  |
|      | Total           | 14,739,732                            | -               | 14,739,732            | -                                  | -                              | -                             |  |

## % of Total Operating Budget