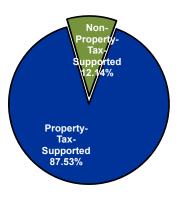

## Inside:

|      | Department                              |                                       | 2022 Budget by Operating Fund Type |                       |                            |                                |                               |
|------|-----------------------------------------|---------------------------------------|------------------------------------|-----------------------|----------------------------|--------------------------------|-------------------------------|
|      |                                         | 2022 Budget<br>All Operating<br>Funds |                                    |                       | Special Revenue Funds      |                                |                               |
| Page |                                         |                                       | General<br>Fund                    | Debt Service<br>Funds | Property-Tax-<br>Supported | Non-Property-<br>Tax-Supported | Enterprise/<br>Internal Serv. |
| 258  | Office of the Medical Director          | 509,784                               | 509,784                            | -                     | -                          | -                              | -                             |
| 263  | Emergency Communications                | 10,874,880                            | 7,561,133                          | -                     | -                          | 3,313,746                      | -                             |
| 270  | Emergency Management                    | 785,493                               | 648,651                            | -                     | -                          | 136,842                        | -                             |
| 276  | Emergency Medical Services              | 21,537,781                            | 21,537,781                         | -                     | -                          | -                              | -                             |
| 295  | Fire District 1                         | 20,856,703                            | -                                  | -                     | 20,856,703                 | -                              | -                             |
| 309  | Regional Forensic Science Center        | 5,143,238                             | 4,788,738                          | -                     | -                          | 354,500                        | -                             |
| 319  | Department of Corrections               | 26,463,975                            | 15,400,815                         | -                     | -                          | 11,063,160                     | -                             |
| 352  | Sheriff's Office                        | 68,496,875                            | 67,365,036                         | -                     | -                          | 1,131,839                      | -                             |
| 370  | District Attorney                       | 13,608,575                            | 13,553,128                         | -                     | -                          | 55,447                         | -                             |
| 387  | 18th Judicial District                  | 6,039,824                             | 3,631,635                          | -                     | -                          | 2,408,189                      | -                             |
| 397  | Crime Prevention Fund                   | 582,383                               | 582,383                            | -                     | -                          | -                              | -                             |
| 401  | Metro. Area Building & Constr. Division | 8,245,800                             | 8,245,800                          | -                     | -                          | -                              | -                             |
| 409  | Courthouse Police                       | 1,523,967                             | 1,523,967                          | -                     | -                          | -                              | -                             |
|      | Total                                   | 184,159,494                           | 144,839,068                        | -                     | 20,856,703                 | 18,463,723                     | -                             |

## Operating Expenditures by Fund Type

<sup>\*</sup> Includes the General, Debt Service, and Property-Tax-Supported Special Revenue Funds