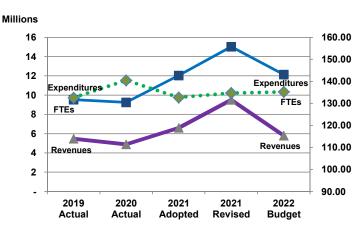

### Expenditures, Program Revenue & FTEs All Operating Funds

## 5.47%

| <b>Budget Summary by Cate</b> | egory      |            |            |            |            |             |            |
|-------------------------------|------------|------------|------------|------------|------------|-------------|------------|
| Francis difference            | 2019       | 2020       | 2021       | 2021       | 2022       | Amount Chg  | % Chg      |
| Expenditures                  | Actual     | Actual     | Adopted    | Revised    | Budget     | '21 Rev'22  | '21 Rev'22 |
| Personnel                     | 17,434,994 | 16,832,468 | 19,948,478 | 24,156,394 | 21,159,126 | (2,997,268) | -12.41%    |
| Contractual Services          | 2,168,355  | 1,783,065  | 2,799,652  | 4,117,288  | 3,260,195  | (857,093)   | -20.82%    |
| Debt Service                  | -          | =          | -          | -          | -          | -           |            |
| Commodities                   | 1,025,631  | 771,517    | 1,285,564  | 1,447,455  | 1,052,653  | (394,802)   | -27.28%    |
| Capital Improvements          | -          | -          | 366,253    | -          | -          | -           |            |
| Capital Equipment             | 26,551     | -          | -          | -          | -          | -           |            |
| Interfund Transfers           | 1,120,505  | 520,877    | 825,000    | 1,191,253  | 992,000    | (199,253)   | -16.73%    |
| Total Expenditures            | 21,776,036 | 19,907,927 | 25,224,947 | 30,912,391 | 26,463,975 | (4,448,416) | -14.39%    |
| Revenues                      |            |            |            |            |            |             |            |
| Tax Revenues                  | (1)        | -          | -          | -          | -          | -           |            |
| Licenses and Permits          | -          | -          | -          | -          | -          | -           |            |
| Intergovernmental             | 8,060,663  | 8,020,029  | 9,206,367  | 14,407,848 | 9,434,291  | (4,973,557) | -34.5%     |
| Charges for Services          | 1,275,168  | 501,917    | 1,180,119  | 1,318,828  | 555,052    | (763,776)   | -57.91%    |
| All Other Revenue             | 362,098    | 350,666    | 835,046    | 1,247,547  | 855,283    | (392,264)   | -31.44%    |
| Total Revenues                | 9,697,929  | 8,872,612  | 11,221,531 | 16,974,223 | 10,844,626 | (6,129,597) | -36.11%    |
| Full-Time Equivalents (FTEs   | s)         |            |            |            |            |             |            |
| Property Tax Funded           | 189.39     | 188.19     | 194.74     | 192.74     | 191.74     | (1.00)      | -0.52%     |
| Non-Property Tax Funded       | 161.36     | 160.56     | 131.01     | 136.51     | 137.51     | 1.00        | 0.73%      |
| Total FTEs                    | 350.75     | 348.75     | 325.75     | 329.25     | 329.25     | -           | 0.00%      |

| <b>Budget Summary by Fun</b> | d              |                |                 |                 |                |                          |                     |
|------------------------------|----------------|----------------|-----------------|-----------------|----------------|--------------------------|---------------------|
| Fund                         | 2019<br>Actual | 2020<br>Actual | 2021<br>Adopted | 2021<br>Revised | 2022<br>Budget | Amount Chg<br>'21 Rev'22 | % Chg<br>'21 Rev'22 |
| General Fund                 | 13,003,440     | 12,046,598     | 14,843,945      | 14,843,945      | 15,400,815     | 556,869                  | 3.75%               |
| Corrections Grants           | 8,716,487      | 7,835,807      | 10,381,002      | 15,960,818      | 11,063,160     | (4,897,658)              | -30.69%             |
| JAG Grants                   | 56,109         | 25,522         | -               | 107,627         | -              | (107,627)                | -100.00%            |
| Total Expenditures           | 21,776,036     | 19,907,927     | 25,224,947      | 30,912,391      | 26,463,975     | (4,448,416)              | -14.39%             |