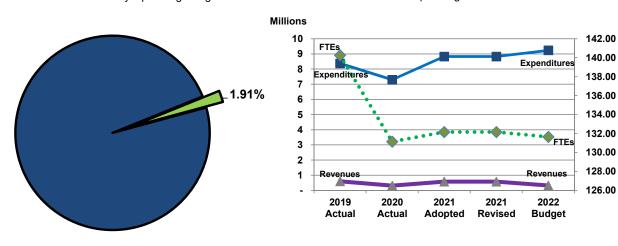

### **Department of Corrections**

Percent of Total County Operating Budget

### Expenditures, Program Revenue & FTEs All Operating Funds

## 5.47%

| <b>Budget Summary by Cate</b> | egory      |            |            |            |            |             |            |
|-------------------------------|------------|------------|------------|------------|------------|-------------|------------|
| Francis difference            | 2019       | 2020       | 2021       | 2021       | 2022       | Amount Chg  | % Chg      |
| Expenditures                  | Actual     | Actual     | Adopted    | Revised    | Budget     | '21 Rev'22  | '21 Rev'22 |
| Personnel                     | 17,434,994 | 16,832,468 | 19,948,478 | 24,156,394 | 21,159,126 | (2,997,268) | -12.41%    |
| Contractual Services          | 2,168,355  | 1,783,065  | 2,799,652  | 4,117,288  | 3,260,195  | (857,093)   | -20.82%    |
| Debt Service                  | -          | =          | -          | -          | -          | -           |            |
| Commodities                   | 1,025,631  | 771,517    | 1,285,564  | 1,447,455  | 1,052,653  | (394,802)   | -27.28%    |
| Capital Improvements          | -          | -          | 366,253    | -          | -          | -           |            |
| Capital Equipment             | 26,551     | -          | -          | -          | -          | -           |            |
| Interfund Transfers           | 1,120,505  | 520,877    | 825,000    | 1,191,253  | 992,000    | (199,253)   | -16.73%    |
| Total Expenditures            | 21,776,036 | 19,907,927 | 25,224,947 | 30,912,391 | 26,463,975 | (4,448,416) | -14.39%    |
| Revenues                      |            |            |            |            |            |             |            |
| Tax Revenues                  | (1)        | -          | -          | -          | -          | -           |            |
| Licenses and Permits          | -          | -          | -          | -          | -          | -           |            |
| Intergovernmental             | 8,060,663  | 8,020,029  | 9,206,367  | 14,407,848 | 9,434,291  | (4,973,557) | -34.5%     |
| Charges for Services          | 1,275,168  | 501,917    | 1,180,119  | 1,318,828  | 555,052    | (763,776)   | -57.91%    |
| All Other Revenue             | 362,098    | 350,666    | 835,046    | 1,247,547  | 855,283    | (392,264)   | -31.44%    |
| Total Revenues                | 9,697,929  | 8,872,612  | 11,221,531 | 16,974,223 | 10,844,626 | (6,129,597) | -36.11%    |
| Full-Time Equivalents (FTEs   | s)         |            |            |            |            |             |            |
| Property Tax Funded           | 189.39     | 188.19     | 194.74     | 192.74     | 191.74     | (1.00)      | -0.52%     |
| Non-Property Tax Funded       | 161.36     | 160.56     | 131.01     | 136.51     | 137.51     | 1.00        | 0.73%      |
| Total FTEs                    | 350.75     | 348.75     | 325.75     | 329.25     | 329.25     | -           | 0.00%      |