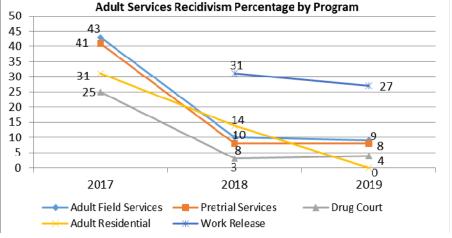

### **Highlights**

- Continuous efforts are made to provide evidence-based programming to all clients served to reduce recidivism. The collective recidivism rate for the Department has continued to decrease from 9.0 percent in 2018 to 7.0 percent in 2019; which means the strategies in place to improve client successes and reduce risk have improved
  - Continued collaboration with local community partners to work within the criminal justice system to provide support and data and to address emerging issues as they arise in our community

### **Strategic Results**

Reduce recidivism through use of proven behavior change strategies to increase client success and reduce the risk to public safety.

The Department of Corrections defines recidivism as re-conviction or re-confinement based on a criminal act after previous criminal involvement. The Department is reducing recidivism through the use of proven behavior change strategies and evidence-based programming to increase client success and reduce the risk to public safety.