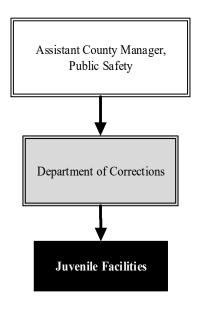

glenda.martens@sedgwick.gov

### **Overview**

Juvenile Facilities delivers a continuum of juvenile detention, residential rehabilitation programs, and services for juvenile offenders. Juveniles who are arrested and ordered to be detained for court hearings are held in a range of secure (locked) and non-secure options to protect the community and ensure that accused juveniles appear for court.

The system begins with prevention efforts and includes programs to handle the most violent juveniles in locked facilities to protect the public. The costs of services increases as the services become more intensive and restrictive.

A balanced approach is the goal so the Department can intervene early with at-risk youth and help get them back on track with services less costly than incarceration.



### **Strategic Goals:**

- Reduce recidivism through use of proven behavior change strategies to increase client success and reduce risk to public safety
- Seek out and promote less costly alternatives to incarceration that do not jeopardize public safety

### **Highlights**

- The Juvenile Residential
   Facility (JRF) adapted operations and leveraged technology to establish "virtual visitation", community based services, and remote learning for residents
- The Juvenile Detention Facility (JDF) began work with the Center on Positive Behavioral Interventions and Supports (PBIS) to adapt PBIS into the detention center as a new behavioral management system



### **Accomplishments and Strategic Results**

### **Accomplishments**

Annual Department for Children and Families licensing inspe