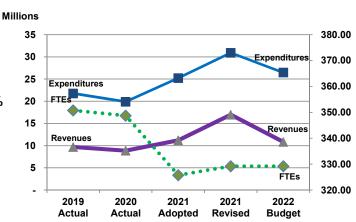

### Expenditures, Program Revenue & FTEs All Operating Funds

## 5.47%

| <b>Budget Summary by Cate</b> | egory      |            |            |            |            |             |            |
|-------------------------------|------------|------------|------------|------------|------------|-------------|------------|
| Francis difference            | 2019       | 2020       | 2021       | 2021       | 2022       | Amount Chg  | % Chg      |
| Expenditures                  | Actual     | Actual     | Adopted    | Revised    | Budget     | '21 Rev'22  | '21 Rev'22 |
| Personnel                     | 17,434,994 | 16,832,468 | 19,948,478 | 24,156,394 | 21,159,126 | (2,997,268) | -12.41%    |
| Contractual Services          | 2,168,355  | 1,783,065  | 2,799,652  | 4,117,288  | 3,260,195  | (857,093)   | -20.82%    |
| Debt Service                  | -          | =          | -          | -          | -          | -           |            |
| Commodities                   | 1,025,631  | 771,517    | 1,285,564  | 1,447,455  | 1,052,653  | (394,802)   | -27.28%    |
| Capital Improvements          | -          | -          | 366,253    | -          | -          | -           |            |
| Capital Equipment             | 26,551     | -          | -          | -          | -          | -           |            |
| Interfund Transfers           | 1,120,505  | 520,877    | 825,000    | 1,191,253  | 992,000    | (199,253)   | -16.73%    |
| Total Expenditures            | 21,776,036 | 19,907,927 | 25,224,947 | 30,912,391 | 26,463,975 | (4,448,416) | -14.39%    |
| Revenues                      |            |            |            |            |            |             |            |
| Tax Revenues                  | (1)        | -          | -          | -          | -          | -           |            |
| Licenses and Permits          | -          | -          | -          | -          | -          | -           |            |
| Intergovernmental             | 8,060,663  | 8,020,029  | 9,206,367  | 14,407,848 | 9,434,291  | (4,973,557) | -34.5%     |
| Charges for Services          | 1,275,168  | 501,917    | 1,180,119  | 1,318,828  | 555,052    | (763,776)   | -57.91%    |
| All Other Revenue             | 362,098    | 350,666    | 835,046    | 1,247,547  | 855,283    | (392,264)   | -31.44%    |
| Total Revenues                | 9,697,929  | 8,872,612  | 11,221,531 | 16,974,223 | 10,844,626 | (6,129,597) | -36.11%    |
| Full-Time Equivalents (FTEs   | s)         |            |            |            |            |             |            |
| Property Tax Funded           | 189.39     | 188.19     | 194.74     | 192.74     | 191.74     | (1.00)      | -0.52%     |
| Non-Property Tax Funded       | 161.36     | 160.56     | 131.01     | 136.51     | 137.51     | 1.00        | 0.73%      |
| Total FTEs                    | 350.75     | 348.75     | 325.75     | 329.25     | 329.25     | -           | 0.00%      |

| <b>Budget Summary by Fun</b> | d              |                |                 |                 |                |                          |                     |
|------------------------------|----------------|----------------|-----------------|-----------------|----------------|--------------------------|---------------------|
| Fund                         | 2019<br>Actual | 2020<br>Actual | 2021<br>Adopted | 2021<br>Revised | 2022<br>Budget | Amount Chg<br>'21 Rev'22 | % Chg<br>'21 Rev'22 |
| General Fund                 | 13,003,440     | 12,046,598     | 14,843,945      | 14,843,945      | 15,400,815     | 556,869                  | 3.75%               |
| Corrections Grants           | 8,716,487      | 7,835,807      | 10,381,002      | 15,960,818      | 11,063,160     | (4,897,658)              | -30.69%             |
| JAG Grants                   | 56,109         | 25,522         | -               | 107,627         | -              | (107,627)                | -100.00%            |
| Total Expenditures           | 21,776,036     | 19,907,927     | 25,224,947      | 30,912,391      | 26,463,975     | (4,448,416)              | -14.39%             |