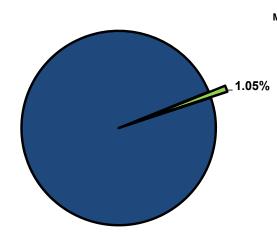

meeting safety and durability requirements.

### Strategic Results

The Department of Corrections defines recidivism as re-conviction or re-confinement based on a criminal act after previous criminal involvement. The Department is reducing recidivism through the use of proven behavior change strategies and evidence-based programming to increase client success and reduce the

risk to public safety.





### Significant Budget Adjustments

Significant adjustments to Corrections - Juvenile Services' 2022 budget include a reduction in revenues and expenditures due to a one-time increase in grants (\$1,727,453).

### **Departmental Graphical Summary**

### **Corrections - Juvenile Services**Percent of Total County Operating Budget

### Expenditures, Program Revenue & FTEs All Operating Funds





| <b>Budget Summary by Cate</b>         | egory          |                |                 |                 |                |                          |                     |
|---------------------------------------|----------------|----------------|-----------------|-----------------|----------------|--------------------------|---------------------|
| Expenditures                          | 2019<br>Actual | 2020<br>Actual | 2021<br>Adopted | 2021<br>Revised | 2022<br>Budget | Amount Chg<br>'21 Rev'22 | % Chg<br>'21 Rev'22 |
| Personnel                             | 3,299,934      | 2,920,675      | 3,554,991       | 5,282,226       | 3,744,063      | (1,538,163)              | -29.12%             |
| Contractual Services  Debt Service    | 469,169        | 377,714        | 599,498