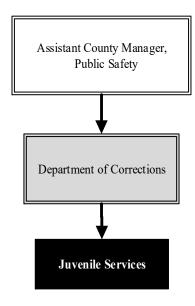

ting positive behavior change, in an effort to reduce recidivism.

### Glenda Martens Director

700 S. Hydraulic Wichita, KS 67211 316.660.7014

glenda.martens@sedgwick.gov

### Overview

Juvenile Services offers an array of correctional services to youth and their families in Sedgwick County. The County residential offers alternatives to residential services for alleged and adjudicated juvenile offenders.

Juvenile Services partners with the State of Kansas Department of Corrections - Juvenile Services to provide community-based services that address juvenile delinquency in the 18th Judicial District.

In addition, the Evening Reporting Center (ERC) works in collaboration with regional partners (Elk, Butler, Greenwood, Harvey, McPherson, Cowley, and Sumner counties) to provide services.



### Strategic Goals:

- Reduce recidivism through use of proven behavior change strategies to increase client success and reduce risk to public safety
- Seek out and promote less costly alternatives to incarceration that do not ieopardize public safety
- Continue implementation of the Family Engagement Model

### **Highlights**

- The ERC was awarded an Evidence-Based Programming (EBP) grant to enhance programming for moderate and hiah-risk offenders the attending center. In addition. new and curriculum education components were added
- The Juvenile Intake and Assessment Center (JIAC) was awarded an EBP grant to develop and implement the Coordination of Services program and enhance mental health assessments for youth assessed at JIAC



### **Accomplishments and Strategic Results**

###