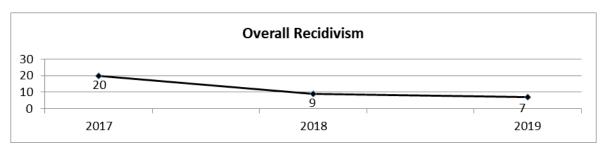

### **Highlights**

- Continuous efforts are made to provide evidence-based programming to all clients served to reduce recidivism. The collective recidivism rate for the Department has continued to decrease from 9.0 percent in 2018 to 7.0 percent in 2019; which means the strategies in place to improve client successes and reduce risk have improved
  - Continued collaboration with local community partners to work within the criminal justice system to provide support and data and to address emerging issues as they arise in our community

### **Strategic Results**

Reduce recidivism through use of proven behavior change strategies to increase client success and reduce the risk to public safety.

The Department of Corrections defines recidivism as re-conviction or re-confinement based on a criminal act after previous criminal involvement. The Department is reducing recidivism through the use of proven behavior change strategies and evidence-based programming to increase client success and reduce the risk to public safety.