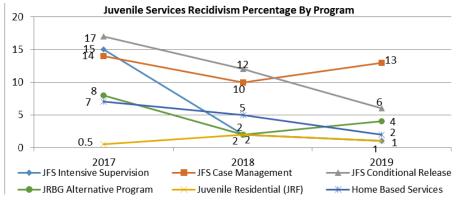

### **Highlights**

- Continuous efforts are made to provide evidence-based programming to all clients served to reduce recidivism. The collective recidivism rate for the Department has continued to decrease from 9.0 percent in 2018 to 7.0 percent in 2019; which means the strategies in place to improve client successes and reduce risk have improved
  - Continued collaboration with local community partners to work within the criminal justice system to provide support and data and to address emerging issues as they arise in our community

### **Strategic Results**

Reduce recidivism through use of proven behavior change strategies to increase client success and reduce the risk to public safety.

The Department of Corrections defines recidivism as re-conviction or re-confinement based on a criminal act after previous criminal involvement. The Department is reducing recidivism through the use of proven behavior change strategies and evidence-based programming to increase client success and reduce the risk to public safety.