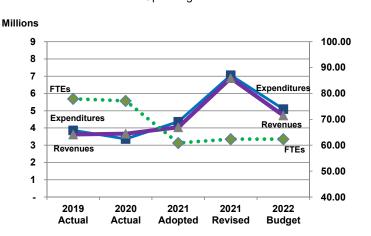

### Expenditures, Program Revenue & FTEs All Operating Funds

## 5.47%

| <b>Budget Summary by Cate</b> | egory      |            |            |            |            |             |            |
|-------------------------------|------------|------------|------------|------------|------------|-------------|------------|
| Francis difference            | 2019       | 2020       | 2021       | 2021       | 2022       | Amount Chg  | % Chg      |
| Expenditures                  | Actual     | Actual     | Adopted    | Revised    | Budget     | '21 Rev'22  | '21 Rev'22 |
| Personnel                     | 17,434,994 | 16,832,468 | 19,948,478 | 24,156,394 | 21,159,126 | (2,997,268) | -12.41%    |
| Contractual Services          | 2,168,355  | 1,783,065  | 2,799,652  | 4,117,288  | 3,260,195  | (857,093)   | -20.82%    |
| Debt Service                  | -          | =          | -          | -          | -          | -           |            |
| Commodities                   | 1,025,631  | 771,517    | 1,285,564  | 1,447,455  | 1,052,653  | (394,802)   | -27.28%    |
| Capital Improvements          | -          | -          | 366,253    | -          | -          | -           |            |
| Capital Equipment             | 26,551     | -          | -          | -          | -          | -           |            |
| Interfund Transfers           | 1,120,505  | 520,877    | 825,000    | 1,191,253  | 992,000    | (199,253)   | -16.73%    |
| Total Expenditures            | 21,776,036 | 19,907,927 | 25,224,947 | 30,912,391 | 26,463,975 | (4,448,416) | -14.39%    |
| Revenues                      |            |            |            |            |            |             |            |
| Tax Revenues                  | (1)        | -          | -          | -          | -          | -           |            |
| Licenses and Permits          | -          | -          | -          | -          | -          | -           |            |
| Intergovernmental             | 8,060,663  | 8,020,029  | 9,206,367  | 14,407,848 | 9,434,291  | (4,973,557) | -34.5%     |
| Charges for Services          | 1,275,168  | 501,917    | 1,180,119  | 1,318,828  | 555,052    | (763,776)   | -57.91%    |
| All Other Revenue             | 362,098    | 350,666    | 835,046    | 1,247,547  | 855,283    | (392,264)   | -31.44%    |
| Total Revenues                | 9,697,929  | 8,872,612  | 11,221,531 | 16,974,223 | 10,844,626 | (6,129,597) | -36.11%    |
| Full-Time Equivalents (FTEs   | s)         |            |            |            |            |             |            |
| Property Tax Funded           | 189.39     | 188.19     | 194.74     | 192.74     | 191.74     | (1.00)      | -0.52%     |
| Non-Property Tax Funded       | 161.36     | 160.56     | 131.01     | 136.51     | 137.51     | 1.00        | 0.73%      |
| Total FTEs                    | 350.75     | 348.75     | 325.75     | 329.25     | 329.25     | -           | 0.00%      |