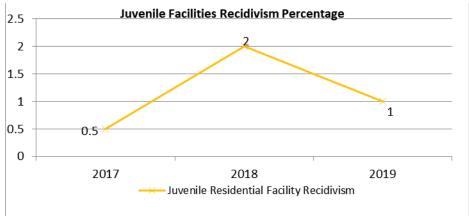

### **Highlights**

- Continuous efforts are made to provide evidence-based programming to all clients served to reduce recidivism. The collective recidivism rate for the Department has continued to decrease from 9.0 percent in 2018 to 7.0 percent in 2019; which means the strategies in place to improve client successes and reduce risk have improved
  - Continued collaboration with local community partners to work within the criminal justice system to provide support and data and to address emerging issues as they arise in our community