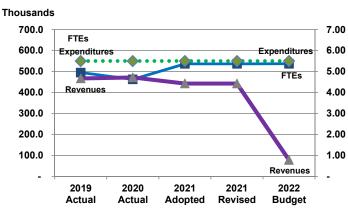

# Expenditures, Program Revenue & FTEs All Operating Funds

| <b>Budget Summary by Cate</b> | gory           |                |                 |                 |                |                          |                     |
|-------------------------------|----------------|----------------|-----------------|-----------------|----------------|--------------------------|---------------------|
| Expenditures                  | 2019<br>Actual | 2020<br>Actual | 2021<br>Adopted | 2021<br>Revised | 2022<br>Budget | Amount Chg<br>'21 Rev'22 | % Chg<br>'21 Rev'22 |
| Personnel                     | 308,537        | 271,771        | 343,442         | 343,442         | 360,103        | 16,662                   | 4.85%               |
| Contractual Services          | 104,278        | 100,464        | 93,281          | 93,281          | 76,801         | (16,480)                 | -17.67%             |
| Debt Service                  | -              | -              | -               | -               | -              | -                        |                     |
| Commodities                   | 81,909         | 90,266         | 99,629          | 99,629          | 99,629         | -                        | 0.00%               |
| Capital Improvements          | -              | -              | -               | -               | -              | -                        |                     |
| Capital Equipment             | -              | -              | -               | -               | -              | -                        |                     |
| Interfund Transfers           | -              | -              | -               | -               | -              | -                        |                     |
| Total Expenditures            | 494,725        | 462,501        | 536,352         | 536,352         | 536,533        | 182                      | 0.03%               |
| Revenues                      |                |                |                 |                 |                |                          |                     |
| Tax Revenues                  | 377,444        | 395,794        | 349,438         | 349,438         | -              | (349,438)                | -100.00%            |
| Licenses and Permits          | -              | -              | -               | -               | -              | -                        |                     |
| Intergovernmental             | -              | -              | -               | -               | -              | -                        |                     |
| Charges for Services          | 89,619         | 73,090         | 93,240          | 93,240          | 76,042         | (17,198)                 | -18.44%             |
| All Other Revenue             | -              | 2,839          | -               | -               | 2,953          | 2,953                    |                     |
| Total Revenues                | 467,063        | 471,722        | 442,678         | 442,678         | 78,995         | (363,683)                | -82.16%             |
| Full-Time Equivalents (FTEs)  |                |                |                 |                 |                |                          |                     |
| Property Tax Funded           | 5.50           | 5.50           | 5.50            | 5.50            | 5.50           | -                        | 0.00%               |
| Non-Property Tax Funded       | -              | -              | -               | -               | -              | -                        |                     |
| Total FTEs                    | 5.50           | 5.50           | 5.50            | 5.50            | 5.50           | -                        | 0.00%               |