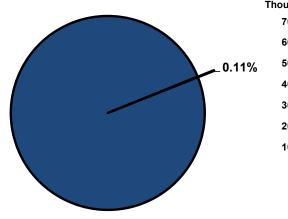

ed vegetation management plans.

Noxious Weeds has completed inspections and treatments on 2,200 acres of property owned by the Kansas Department of Transportation (KDOT), fulfilling the goal of completing 99.0 percent of the contracted amount. Additionally, the Department inspected and treated, as needed, 2,650 of 3,260 acres (81.0 percent) of County-owned property for noxious weeds, just above the goal of 75.0 percent



## **Significant Budget Adjustments**

Significant adjustments to Noxious Weeds' 2022 budget include a decrease in tax revenues due to the consolidation of the Noxious Weed Fund into the General Fund (\$349,438).

#### **Departmental Graphical Summary**

# Noxious Weeds Percent of Total County Operating Budget

# Expenditures, Program Revenue & FTEs All Operating Funds





| <b>Budget Summary by Cate</b> | gory           |                |                 |                 |                |                          |                     |
|-------------------------------|----------------|----------------|-----------------|-----------------|----------------|--------------------------|---------------------|
| Expenditures                  | 2019<br>Actual | 2020<br>Actual | 2021<br>Adopted | 2021<br>Revised | 2022<br>Budget | Amount Chg<br>'21 Rev'22 | % Chg<br>'21 Rev'22 |
| Personnel                     | 308,537        | 271,771        | 343,442         | 343,442         | 360,103        | 16,662                   | 4.85%               |
| Contractual Services          | 104,278        | 100,464        | 93,281          | 93,281          | 76,801