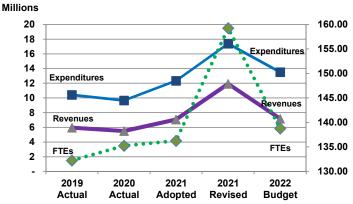

#### Expenditures, Program Revenue & FTEs

All Operating Funds

| Budget Summary by Cat      | 0901)      |           |            |            |            |             |            |
|----------------------------|------------|-----------|------------|------------|------------|-------------|------------|
|                            | 2019       | 2020      | 2021       | 2021       | 2022       | Amount Chg  | % Chg      |
| Expenditures               | Actual     | Actual    | Adopted    | Revised    | Budget     | '21 Rev'22  | '21 Rev'22 |
| Personnel                  | 7,525,986  | 7,383,472 | 8,636,015  | 10,525,281 | 9,426,242  | (1,099,039) | -10.44%    |
| Contractual Services       | 1,727,986  | 1,508,056 | 2,147,483  | 4,986,104  | 2,293,595  | (2,692,509) | -54.00%    |
| Debt Service               | =          | -         | -          | -          | -          | -           |            |
| Commodities                | 1,115,770  | 757,693   | 1,505,882  | 1,820,820  | 1,633,130  | (187,690)   | -10.31%    |
| Capital Improvements       | -          | -         | 45,557     | -          | 150,864    | 150,864     |            |
| Capital Equipment          | 50,320     | -         | -          | -          | -          | -           |            |
| Interfund Transfers        | 500        | -         | -          | 45,557     | -          | (45,557)    | -100.00%   |
| Total Expenditures         | 10,420,562 | 9,649,221 | 12,334,937 | 17,377,762 | 13,503,831 | (3,873,931) | -22.29%    |
| Revenues                   |            |           |            |            |            |             |            |
| Tax Revenues               | =          | -         | =          | -          | -          | -           |            |
| Licenses and Permits       | 8,454      | 8,721     | 10,000     | 10,000     | 8,985      | (1,015)     | -10.15%    |
| Intergovernmental          | 4,810,260  | 4,795,768 | 5,878,474  | 10,619,116 | 6,201,834  | (4,417,282) | -41.60%    |
| Charges for Services       | 1,126,347  | 847,349   | 1,151,482  | 1,261,328  | 937,306    | (324,022)   | -25.69%    |
| All Other Revenue          | 10,775     | (157,526) | 25,196     | 25,196     | 18,775     | (6,421)     | -25.48%    |
| Total Revenues             | 5,955,836  | 5,494,311 | 7,065,152  | 11,915,640 | 7,166,899  | (4,748,741) | -39.85%    |
| Full-Time Equivalents (FTE | s)         |           |            |            |            |             |            |
| Property Tax Funded        | 52.96      | 53.96     | 54.96      | 54.96      | 54.96      | -           | 0.00%      |
| Non-Property Tax Funded    | 79.29      | 81.29     | 81.29      | 104.29     | 83.79      | (20.50)     | -19.66%    |
| Total FTEs                 | 132.25     | 135.25    | 136.25     | 159.25     | 138.75     | (20.50)     | -12.87%    |