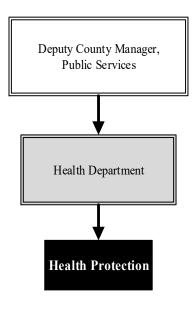

| <b>Budget Summary b</b>  | y Progr | am         |           |            |            |            |            |        |
|--------------------------|---------|------------|-----------|------------|------------|------------|------------|--------|
|                          |         | 2019       | 2020      | 2021       | 2021       | 2022       | % Chg      | 2022   |
| Program                  | Fund    | Actual     | Actual    | Adopted    | Revised    | Budget     | '21 Rev'22 | FTEs   |
| Health Dept. Admin.      | Multi.  | 1,364,909  | 1,342,358 | 1,757,881  | 1,754,541  | 1,898,395  | 8.20%      | 11.45  |
| Preventive Health        | Multi.  | 2,819,094  | 2,658,140 | 3,297,651  | 3,274,051  | 3,590,490  | 9.67%      | 33.63  |
| Children & Family Health | Multi.  | 4,247,987  | 3,830,807 | 5,013,492  | 5,130,338  | 5,374,152  | 4.75%      | 66.37  |
| Health Protection        | Multi.  | 1,988,572  | 1,817,916 | 2,265,912  | 7,218,832  | 2,640,794  | -63.42%    | 27.30  |
|                          |         |            |           |            |            |            |            |        |
|                          |         |            |           |            |            |            |            |        |
|                          |         |            |           |            |            |            |            |        |
|                          |         |            |           |            |            |            |            |        |
| Total                    |         | 10,420,562 | 9,649,221 | 12,334,937 | 17,377,762 | 13,503,831 | -22.29%    | 138.75 |