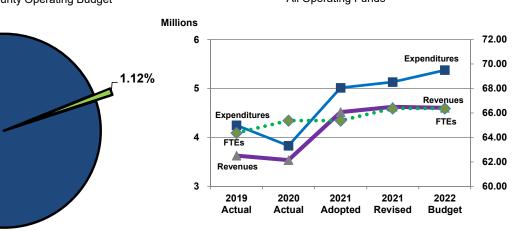

#### **Health Department**

Percent of Total County Operating Budget

#### Expenditures, Program Revenue & FTEs

All Operating Funds

| Budget Summary by Cat      | 0901)      |           |            |            |            |             |            |
|----------------------------|------------|-----------|------------|------------|------------|-------------|------------|
|                            | 2019       | 2020      | 2021       | 2021       | 2022       | Amount Chg  | % Chg      |
| Expenditures               | Actual     | Actual    | Adopted    | Revised    | Budget     | '21 Rev'22  | '21 Rev'22 |
| Personnel                  | 7,525,986  | 7,383,472 | 8,636,015  | 10,525,281 | 9,426,242  | (1,099,039) | -10.44%    |
| Contractual Services       | 1,727,986  | 1,508,056 | 2,147,483  | 4,986,104  | 2,293,595  | (2,692,509) | -54.00%    |
| Debt Service               | =          | -         | -          | -          | -          | -           |            |
| Commodities                | 1,115,770  | 757,693   | 1,505,882  | 1,820,820  | 1,633,130  | (187,690)   | -10.31%    |
| Capital Improvements       | -          | -         | 45,557     | -          | 150,864    | 150,864     |            |
| Capital Equipment          | 50,320     | -         | -          | -          | -          | -           |            |
| Interfund Transfers        | 500        | -         | -          | 45,557     | -          | (45,557)    | -100.00%   |
| Total Expenditures         | 10,420,562 | 9,649,221 | 12,334,937 | 17,377,762 | 13,503,831 | (3,873,931) | -22.29%    |
| Revenues                   |            |           |            |            |            |             |            |
| Tax Revenues               | =          | -         | =          | -          | -          | -           |            |
| Licenses and Permits       | 8,454      | 8,721     | 10,000     | 10,000     | 8,985      | (1,015)     | -10.15%    |
| Intergovernmental          | 4,810,260  | 4,795,768 | 5,878,474  | 10,619,116 | 6,201,834  | (4,417,282) | -41.60%    |
| Charges for Services       | 1,126,347  | 847,349   | 1,151,482  | 1,261,328  | 937,306    | (324,022)   | -25.69%    |
| All Other Revenue          | 10,775     | (157,526) | 25,196     | 25,196     | 18,775     | (6,421)     | -25.48%    |
| Total Revenues             | 5,955,836  | 5,494,311 | 7,065,152  | 11,915,640 | 7,166,899  | (4,748,741) | -39.85%    |
| Full-Time Equivalents (FTE | s)         |           |            |            |            |             |            |
| Property Tax Funded        | 52.96      | 53.96     | 54.96      | 54.96      | 54.96      | -           | 0.00%      |
| Non-Property Tax Funded    | 79.29      | 81.29     | 81.29      | 104.29     | 83.79      | (20.50)     | -19.66%    |
| Total FTEs                 | 132.25     | 135.25    | 136.25     | 159.25     | 138.75     | (20.50)     | -12.87%    |