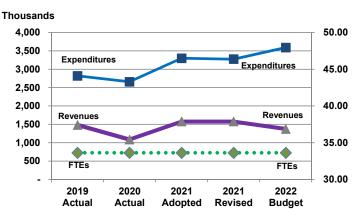

| <b>Budget Summary b</b>  | y Progr | am         |           |            |            |            |            |        |
|--------------------------|---------|------------|-----------|------------|------------|------------|------------|--------|
|                          |         | 2019       | 2020      | 2021       | 2021       | 2022       | % Chg      | 2022   |
| Program                  | Fund    | Actual     | Actual    | Adopted    | Revised    | Budget     | '21 Rev'22 | FTEs   |
| Health Dept. Admin.      | Multi.  | 1,364,909  | 1,342,358 | 1,757,881  | 1,754,541  | 1,898,395  | 8.20%      | 11.45  |
| Preventive Health        | Multi.  | 2,819,094  | 2,658,140 | 3,297,651  | 3,274,051  | 3,590,490  | 9.67%      | 33.63  |
| Children & Family Health | Multi.  | 4,247,987  | 3,830,807 | 5,013,492  | 5,130,338  | 5,374,152  | 4.75%      | 66.37  |
| Health Protection        | Multi.  | 1,988,572  | 1,817,916 | 2,265,912  | 7,218,832  | 2,640,794  | -63.42%    | 27.30  |
|                          |         |            |           |            |            |            |            |        |
|                          |         |            |           |            |            |            |            |        |
|                          |         |            |           |            |            |            |            |        |
|                          |         |            |           |            |            |            |            |        |
| Total                    |         | 10,420,562 | 9,649,221 | 12,334,937 | 17,377,762 | 13,503,831 | -22.29%    | 138.75 |