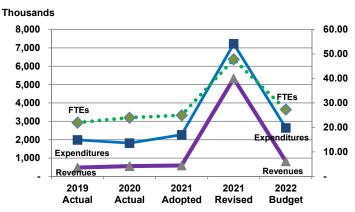

| <b>Budget Summary b</b>  | y Progr | am         |           |            |            |            |            |        |
|--------------------------|---------|------------|-----------|------------|------------|------------|------------|--------|
|                          |         | 2019       | 2020      | 2021       | 2021       | 2022       | % Chg      | 2022   |
| Program                  | Fund    | Actual     | Actual    | Adopted    | Revised    | Budget     | '21 Rev'22 | FTEs   |
| Health Dept. Admin.      | Multi.  | 1,364,909  | 1,342,358 | 1,757,881  | 1,754,541  | 1,898,395  | 8.20%      | 11.45  |
| Preventive Health        | Multi.  | 2,819,094  | 2,658,140 | 3,297,651  | 3,274,051  | 3,590,490  | 9.67%      | 33.63  |
| Children & Family Health | Multi.  | 4,247,987  | 3,830,807 | 5,013,492  | 5,130,338  | 5,374,152  | 4.75%      | 66.37  |
| Health Protection        | Multi.  | 1,988,572  | 1,817,916 | 2,265,912  | 7,218,832  | 2,640,794  | -63.42%    | 27.30  |
|                          |         |            |           |            |            |            |            |        |
|                          |         |            |           |            |            |            |            |        |
|                          |         |            |           |            |            |            |            |        |
|                          |         |            |           |            |            |            |            |        |
| Total                    |         | 10,420,562 | 9,649,221 | 12,334,937 | 17,377,762 | 13,503,831 | -22.29%    | 138.75 |