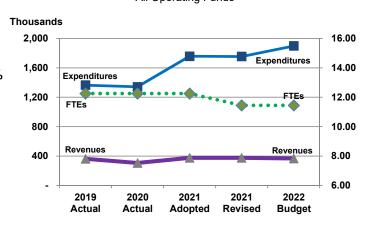

#### Expenditures, Program Revenue & FTEs

All Operating Funds

| Budget Summary by Cat      | 0901)      |           |            |            |            |             |            |
|----------------------------|------------|-----------|------------|------------|------------|-------------|------------|
|                            | 2019       | 2020      | 2021       | 2021       | 2022       | Amount Chg  | % Chg      |
| Expenditures               | Actual     | Actual    | Adopted    | Revised    | Budget     | '21 Rev'22  | '21 Rev'22 |
| Personnel                  | 7,525,986  | 7,383,472 | 8,636,015  | 10,525,281 | 9,426,242  | (1,099,039) | -10.44%    |
| Contractual Services       | 1,727,986  | 1,508,056 | 2,147,483  | 4,986,104  | 2,293,595  | (2,692,509) | -54.00%    |
| Debt Service               | =          | -         | -          | -          | -          | -           |            |
| Commodities                | 1,115,770  | 757,693   | 1,505,882  | 1,820,820  | 1,633,130  | (187,690)   | -10.31%    |
| Capital Improvements       | -          | -         | 45,557     | -          | 150,864    | 150,864     |            |
| Capital Equipment          | 50,320     | -         | -          | -          | -          | -           |            |
| Interfund Transfers        | 500        | -         | -          | 45,557     | -          | (45,557)    | -100.00%   |
| Total Expenditures         | 10,420,562 | 9,649,221 | 12,334,937 | 17,377,762 | 13,503,831 | (3,873,931) | -22.29%    |
| Revenues                   |            |           |            |            |            |             |            |
| Tax Revenues               | =          | -         | =          | -          | -          | -           |            |
| Licenses and Permits       | 8,454      | 8,721     | 10,000     | 10,000     | 8,985      | (1,015)     | -10.15%    |
| Intergovernmental          | 4,810,260  | 4,795,768 | 5,878,474  | 10,619,116 | 6,201,834  | (4,417,282) | -41.60%    |
| Charges for Services       | 1,126,347  | 847,349   | 1,151,482  | 1,261,328  | 937,306    | (324,022)   | -25.69%    |
| All Other Revenue          | 10,775     | (157,526) | 25,196     | 25,196     | 18,775     | (6,421)     | -25.48%    |
| Total Revenues             | 5,955,836  | 5,494,311 | 7,065,152  | 11,915,640 | 7,166,899  | (4,748,741) | -39.85%    |
| Full-Time Equivalents (FTE | s)         |           |            |            |            |             |            |
| Property Tax Funded        | 52.96      | 53.96     | 54.96      | 54.96      | 54.96      | -           | 0.00%      |
| Non-Property Tax Funded    | 79.29      | 81.29     | 81.29      | 104.29     | 83.79      | (20.50)     | -19.66%    |
| Total FTEs                 | 132.25     | 135.25    | 136.25     | 159.25     | 138.75     | (20.50)     | -12.87%    |