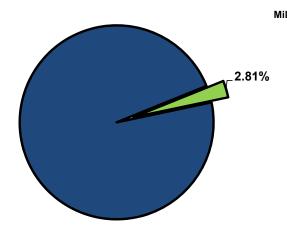

n contractuals (\$2,585,334) due to a decrease in one-time COVID-19 response expenses, a decrease in personnel (\$1,265,752) due to the elimination of 23.0 full-time equivalent (FTE) positions related to COVID-19 response, a decrease in charges for services (\$249,245) to bring in-line with actuals, a \$150,864 increase in capital improvements due to floor replacements, a \$263,569 increase in revenues and a \$132,123 increase in expenditures due to the transfer of grants from Emergency Management, a \$124,845 increase in personnel due to the transfer of 2.5 FTEs from Emergency Management, and a decrease in interfund transfers (\$45,557) due to capital improvements made in 2021.

#### **Departmental Graphical Summary**

#### **Health Department**

Percent of Total County Operating Budget



#### Expenditures, Program Revenue & FTEs

All Operating Funds



| Budget Summary by Cat      | 0901)      |           |            |            |            |             |            |
|----------------------------|------------|-----------|------------|------------|------------|-------------|------------|
|                            | 2019       | 2020      | 2021       | 2021       | 2022       | Amount Chg  | % Chg      |
| Expenditures               | Actual     | Actual    | Adopted    | Revised    | Budget     | '21 Rev'22  | '21 Rev'22 |
| Personnel                  | 7,525,986  | 7,383,472 | 8,636,015  | 10,525,281 | 9,426,242  | (1,099,039) | -10.44%    |
| Contractual Services       | 1,727,986  | 1,508,056 | 2,147,483  | 4,986,104  | 2,293,595  | (2,692,509) | -54.00%    |