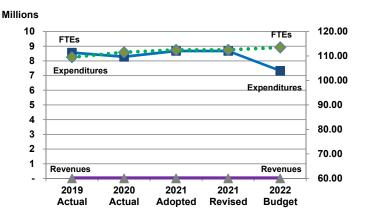

### Expenditures, Program Revenue & FTEs

| Budget Summary | by Ca | tegory |
|----------------|-------|--------|
|----------------|-------|--------|

|                              | 2019      | 2020      | 2021      | 2021      | 2022      | Amount Chg  | % Chg      |
|------------------------------|-----------|-----------|-----------|-----------|-----------|-------------|------------|
| Expenditures                 | Actual    | Actual    | Adopted   | Revised   | Budget    | '21 Rev'22  | '21 Rev'22 |
| Personnel                    | 6,158,104 | 5,875,828 | 6,477,216 | 6,477,216 | 6,928,298 | 451,081     | 6.96%      |
| Contractual Services         | 2,400,900 | 2,400,220 | 2,200,000 | 2,200,000 | 400,000   | (1,800,000) | -81.82%    |
| Debt Service                 | =         | -         | -         | -         | -         | -           |            |
| Commodities                  | -         | -         | -         | -         | -         | -           |            |
| Capital Improvements         | -         | -         | -         | -         | -         | -           |            |
| Capital Equipment            | -         | -         | -         | -         | -         | -           |            |
| Interfund Transfers          | -         | -         | -         | -         | -         | -           |            |
| Total Expenditures           | 8,559,004 | 8,276,048 | 8,677,216 | 8,677,216 | 7,328,298 | (1,348,919) | -15.55%    |
| Revenues                     |           |           |           |           |           |             |            |
| Tax Revenues                 | -         | -         | -         | -         | -         | -           |            |
| Licenses and Permits         | =         | -         | -         | -         | -         | -           |            |
| Intergovernmental            | =         | -         | -         | -         | -         | -           |            |
| Charges for Services         | -         | -         | -         | -         | -         | -           |            |
| All Other Revenue            | 1         | 40        | -         | -         | -         | -           |            |
| Total Revenues               | 1         | 40        | -         | -         | -         | -           |            |
| Full-Time Equivalents (FTEs) |           |           |           |           |           |             |            |
| Property Tax Funded          | 109.50    | 111.50    | 112.50    | 112.50    | 113.50    | 1.00        | 0.89%      |
| Non-Property Tax Funded      |           | <u>-</u>  | -         | <u>-</u>  | -         | -           |            |
| Total FTEs                   | 109.50    | 111.50    | 112.50    | 112.50    | 113.50    | 1.00        | 0.89%      |