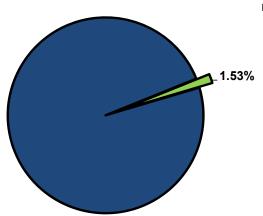

n capital and infrastructure development and maintenance. In 2020, the Zoo began construction on several projects, including new entrance facilities. The Zoo's infrastructure and improvement amounts since 2014 total:

2014: \$5,137,530 2015: \$9,336,904 2016: \$1,975,733 2017: \$690,149 2018: \$922,602 2019: \$2,190,419 2020: \$8,072,734



## **Significant Budget Adjustments**

Significant adjustments to the Sedgwick County Zoo's 2022 budget include a reduction (\$2,000,000) in expenditures due to the final year of Phase I Zoo funding in 2021, an increase of \$200,000 to match the funding agreement, and the addition of 1.0 full-time equivalent (FTE) Zookeeper position (\$65,182).

#### **Departmental Graphical Summary**

## Sedgwick County Zoo

# Percent of Total County Operating Budget



### Expenditures, Program Revenue & FTEs





| Budget Summary | by Ca | tegory |
|----------------|-------|--------|
|----------------|-------|--------|

|                              | 2019      | 2020      | 2021      | 2021      | 2022      | Amount Chg  | % Chg      |
|------------------------------|-----------|-----------|-----------|-----------|-----------|-------------|------------|
| Expenditures                 | Actual    | Actual    | Adopted   | Revised   | Budget    | '21 Rev'22  | '21 Rev'22 |
| Personnel                    | 6,158,104 | 5,875,828 | 6,477,216 | 6,477,216 | 6,928,298 | 451,081     | 6.96%      |
| Contractual Services         | 2,400,900 | 2,400,220 | 2,200,000 | 2,200,000 | 400,000   | (1,800,000) | -81.82%    |
| Debt Service                 | =