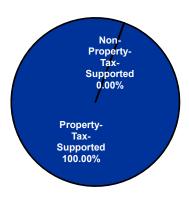

## Operating Expenditures by Fund Type

<sup>\*</sup> Includes the General, Debt Service, and Property-Tax-Supported Special Revenue Funds