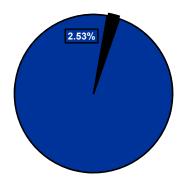

| -                             |
| 652  | Comm. Dev. Community Programs | 46,795                                | 46,795                             | -                     | -                          | -                              | -                             |
| 656  | Wichita State University      | 9,381,910                             | -                                  | -                     | 9,381,910                  | -                              | -                             |
|      | Total                         | 12,141,233                            | 2,759,323                          | -                     | 9,381,910                  | -                              | -                             |

## % of Total Operating Budget



## Operating Expenditures by Fund Type



<sup>\*</sup> Includes the General, Debt Service, and Property-Tax-Supported Special Revenue Funds