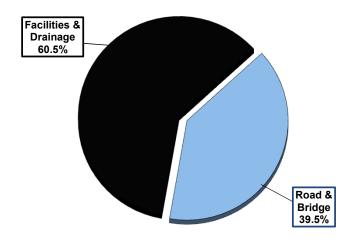

## Inside:

| Page |                          |
|------|--------------------------|
| 686  | <b>Executive Summary</b> |
| 694  | Financial Summary        |

|                                      | 2022         | 2023       | 2024       | 2025       | 2026       | 5-Yr Total |
|--------------------------------------|--------------|------------|------------|------------|------------|------------|
| Project Type                         |              |            |            |            |            |            |
| Facilities & Drainage Projects       |              | ·          |            | ·          |            |            |
| County Facilities & Drainage         | 27,116,064   | 11,939,191 | 2,443,339  | 5,533,479  | 4,465,890  | 51,497,96  |
| Fire District No. 1 Facilities       | -            | -          | -          | -          | -          |            |
| Sub-Tota                             | I 27,116,064 | 11,939,191 | 2,443,339  | 5,533,479  | 4,465,890  | 51,497,96  |
| Road & Bridge Projects Road Projects | 14,250,000   | 13,100,000 | 17,450,000 | 15,550,000 | 12,900,000 | 73,250,00  |
| Bridge Projects                      | 3,485,000    | 5,642,000  | 1,900,000  | 8,650,000  | 415,000    | 20,092,00  |
| Sub-Tota                             | 17,735,000   | 18,742,000 | 19,350,000 | 24,200,000 | 13,315,000 | 93,342,0   |
| Grand Totals                         | 44,851,064   | 30,681,191 | 21,793,339 | 29,733,479 | 17,780,890 | 144,839,9  |

## 2022 CIP by Project Type