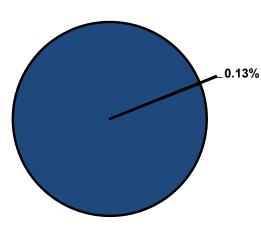

n 2021, the Department inspected and treated, as needed, 2,950 of 3,260 acres, or 90.0 percent.



### **Significant Budget Adjustments**

Significant adjustments to Noxious Weeds' 2023 Recommended Budget include an increase in interfund transfers due to moving the Noxious Weeds Fund balance to the General Fund (\$82,008) and an increase in contractuals due to the final payment of administrative fees from the Noxious Weeds Fund (\$23,530).

#### **Departmental Graphical Summary**

# Noxious Weeds Percent of Total County Operating Budget

#### All Operating Funds Thousands 0.008 7.00 Expenditures 700.0 6.00 600.0 5.00 FTEs Expenditures 500.0 4.00 Revenues 400.0 3.00 300.0 2.00 200.0 1.00 100.0

2022

Adopted

2022

Revised

Revenues

2023

Budget

**Expenditures, Program Revenue & FTEs** 



|                             | 2020    | 2021     | 2022    | 2022     | 2023    | Amount Chg | % Chg      |
|-----------------------------|---------|----------|---------|----------|---------|------------|------------|
| Expenditures                | Actual  | Actual   | Adopted | Revised  | Budget  | '22 Rev'23 | '22 Rev'23 |
| Personnel                   | 271,771 | 303,053  | 360,103 | 360,103  | 388,687 | 28,584     | 7.94%      |
| Contractual Services        | 100,464 | 90,678   | 76,801  | 76,801   | 102,759 | 25,958     | 33.80%     |
| Debt Service                | =       | -        | -       | -        | -       | -          |            |
| Commodities                 | 90,266  | 83,305   | 99,629  | 99,629   | 99,629  | -          | 0.00%      |
| Capital Improvements