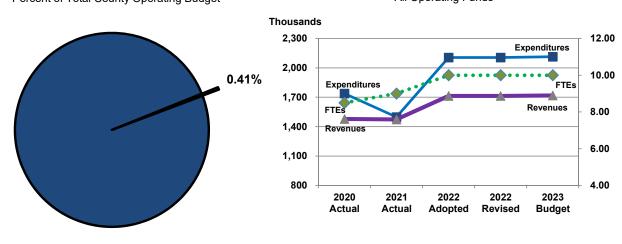

# **Department on Aging - Admin.**Percent of Total County Operating Budget

| Budget Summary by Cate       | gory           |                |                 |                 |                |            |         |
|------------------------------|----------------|----------------|-----------------|-----------------|----------------|------------|---------|
| Expenditures                 | 2020<br>Actual | 2021<br>Actual | 2022<br>Adopted | 2022<br>Revised | 2023<br>Budget | Amount Chg | % Chg   |
| Personnel                    | 690,993        | 508,546        | 469,333         | 436,248         | 536,936        | 100,687    | 23.08%  |
| Contractual Services         | 246,691        | 270,173        | 280,592         | 335,592         | 335,985        | 393        | 0.12%   |
| Debt Service                 | -              | -              | -               | -               | -              | -          |         |
| Commodities                  | 32,800         | 13,109         | 39,327          | 68,427          | 39,327         | (29,100)   | -42.53% |
| Capital Improvements         | -              | _              | -               | -               | -              | -          |         |
| Capital Equipment            | -              | _              | -               | -               | -              | -          |         |
| Interfund Transfers          | 161,959        | 29,581         | 25,000          | 25,000          | 25,000         | -          | 0.00%   |
| Total Expenditures           | 1,132,443      | 821,409        | 814,252         | 865,267         | 937,248        | 71,980     | 8.32%   |
| Revenues                     |                |                |                 |                 |                |            |         |
| Tax Revenues                 | 2,623,305      | 2,636,154      | 2,887,445       | 2,887,445       | 2,513,098      | (374,347)  | -12.96% |
| Licenses and Permits         | -              | -              | -               | -               | -              | -          |         |
| Intergovernmental            | 99,627         | 164,663        | 111,473         | 140,473         | 187,125        | 46,652     | 33.21%  |
| Charges for Services         | -              | -              | -               | -               | -              | -          |         |
| All Other Revenue            | 47,507         | 30,358         | 25,000          | 25,000          | 25,808         | 808        | 3.23%   |
| Total Revenues               | 2,770,438      | 2,831,175      | 3,023,918       | 3,052,918       | 2,726,031      | (326,887)  | -10.71% |
| Full-Time Equivalents (FTEs) |                |                |                 |                 |                |            |         |
| Property Tax Funded          | 9.09           | 9.09           | 4.49            | 4.49            | 4.49           | -          | 0.00%   |
| Non-Property Tax Funded      | 2.00           | 2.26           | 1.71            | 0.70            | 2.01           | 1.31       | 187.14% |
| Total FTEs                   | 11.09          | 11.35          | 6.20            | 5.19            | 6.50           | 1.31       | 25.24%  |