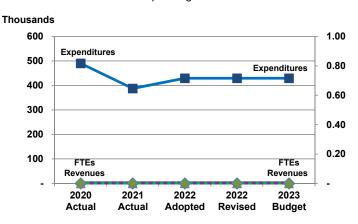

## Department on Aging

Percent of Total County Operating Budget

| <b>Budget Summary by Cate</b> | gory       |            |            |            |            |            |            |
|-------------------------------|------------|------------|------------|------------|------------|------------|------------|
|                               | 2020       | 2021       | 2022       | 2022       | 2023       | Amount Chg | % Chg      |
| Expenditures                  | Actual     | Actual     | Adopted    | Revised    | Budget     | '22 Rev'23 | '22 Rev'23 |
| Personnel                     | 2,432,453  | 2,766,632  | 3,635,432  | 3,747,406  | 4,118,211  | 370,805    | 9.89%      |
| Contractual Services          | 7,601,499  | 7,537,598  | 8,288,366  | 8,980,310  | 9,149,916  | 169,606    | 1.89%      |
| Debt Service                  | =          | -          | -          | -          | -          | -          |            |
| Commodities                   | 70,906     | 88,973     | 217,915    | 442,121    | 254,287    | (187,834)  | -42.48%    |
| Capital Improvements          | =          | -          | -          | -          | -          | -          |            |
| Capital Equipment             | 88,118     | (88,118)   | -          | -          | 75,000     | 75,000     |            |
| Interfund Transfers           | 351,807    | 109,374    | 342,925    | 342,925    | 352,925    | 10,000     | 2.92%      |
| Total Expenditures            | 10,544,783 | 10,414,460 | 12,484,639 | 13,512,763 | 13,950,339 | 437,577    | 3.24%      |
| Revenues                      |            |            |            |            |            |            |            |
| Tax Revenues                  | 2,623,305  | 2,636,154  | 2,887,445  | 2,887,445  | 2,513,098  | (374,347)  | -12.96%    |
| Licenses and Permits          | =          | -          | -          | -          | -          | -          |            |
| Intergovernmental             | 6,186,898  | 8,094,436  | 8,411,709  | 9,057,858  | 8,813,974  | (243,883)  | -2.69%     |
| Charges for Services          | 36,077     | 390,517    | 42,000     | 42,000     | 919,426    | 877,426    | 2089.11%   |
| All Other Revenue             | 291,343    | 114,137    | 342,925    | 342,925    | 357,880    | 14,955     | 4.36%      |
| Total Revenues                | 9,137,623  | 11,235,245 | 11,684,079 | 12,330,228 | 12,604,378 | 274,150    | 2.22%      |
| Full-Time Equivalents (FTEs   | )          |            |            |            |            |            |            |
| Property Tax Funded           | 10.59      | 13.22      | 13.22      | 13.22      | 13.22      | -          | 0.00%      |
| Non-Property Tax Funded       | 39.41      | 46.29      | 46.79      | 50.79      | 50.79      | -          | 0.00%      |
| Total FTEs                    | 50.00      | 59.50      | 60.00      | 64.00      | 64.00      | -          | 0.00%      |