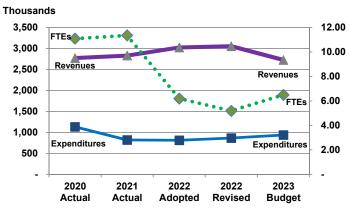

## Department on Aging

Percent of Total County Operating Budget

| <b>Budget Summary by Cate</b> | gory       |            |            |            |            |            |            |
|-------------------------------|------------|------------|------------|------------|------------|------------|------------|
|                               | 2020       | 2021       | 2022       | 2022       | 2023       | Amount Chg | % Chg      |
| Expenditures                  | Actual     | Actual     | Adopted    | Revised    | Budget     | '22 Rev'23 | '22 Rev'23 |
| Personnel                     | 2,432,453  | 2,766,632  | 3,635,432  | 3,747,406  | 4,118,211  | 370,805    | 9.89%      |
| Contractual Services          | 7,601,499  | 7,537,598  | 8,288,366  | 8,980,310  | 9,149,916  | 169,606    | 1.89%      |
| Debt Service                  | =          | -          | -          | -          | -          | -          |            |
| Commodities                   | 70,906     | 88,973     | 217,915    | 442,121    | 254,287    | (187,834)  | -42.48%    |
| Capital Improvements          | =          | -          | -          | -          | -          | -          |            |
| Capital Equipment             | 88,118     | (88,118)   | -          | -          | 75,000     | 75,000     |            |
| Interfund Transfers           | 351,807    | 109,374    | 342,925    | 342,925    | 352,925    | 10,000     | 2.92%      |
| Total Expenditures            | 10,544,783 | 10,414,460 | 12,484,639 | 13,512,763 | 13,950,339 | 437,577    | 3.24%      |
| Revenues                      |            |            |            |            |            |            |            |
| Tax Revenues                  | 2,623,305  | 2,636,154  | 2,887,445  | 2,887,445  | 2,513,098  | (374,347)  | -12.96%    |
| Licenses and Permits          | =          | -          | -          | -          | -          | -          |            |
| Intergovernmental             | 6,186,898  | 8,094,436  | 8,411,709  | 9,057,858  | 8,813,974  | (243,883)  | -2.69%     |
| Charges for Services          | 36,077     | 390,517    | 42,000     | 42,000     | 919,426    | 877,426    | 2089.11%   |
| All Other Revenue             | 291,343    | 114,137    | 342,925    | 342,925    | 357,880    | 14,955     | 4.36%      |
| Total Revenues                | 9,137,623  | 11,235,245 | 11,684,079 | 12,330,228 | 12,604,378 | 274,150    | 2.22%      |
| Full-Time Equivalents (FTEs   | )          |            |            |            |            |            |            |
| Property Tax Funded           | 10.59      | 13.22      | 13.22      | 13.22      | 13.22      | -          | 0.00%      |
| Non-Property Tax Funded       | 39.41      | 46.29      | 46.79      | 50.79      | 50.79      | -          | 0.00%      |
| Total FTEs                    | 50.00      | 59.50      | 60.00      | 64.00      | 64.00      | -          | 0.00%      |