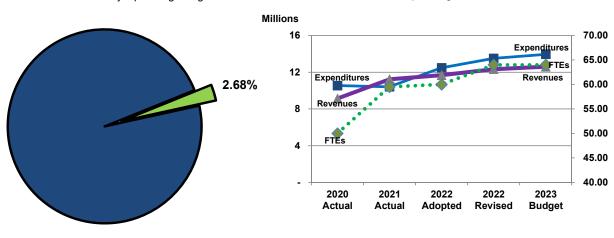

## Department on Aging

Percent of Total County Operating Budget

| <b>Budget Summary by Cate</b> | gory       |            |            |            |            |            |            |
|-------------------------------|------------|------------|------------|------------|------------|------------|------------|
|                               | 2020       | 2021       | 2022       | 2022       | 2023       | Amount Chg | % Chg      |
| Expenditures                  | Actual     | Actual     | Adopted    | Revised    | Budget     | '22 Rev'23 | '22 Rev'23 |
| Personnel                     | 2,432,453  | 2,766,632  | 3,635,432  | 3,747,406  | 4,118,211  | 370,805    | 9.89%      |
| Contractual Services          | 7,601,499  | 7,537,598  | 8,288,366  | 8,980,310  | 9,149,916  | 169,606    | 1.89%      |
| Debt Service                  | =          | -          | -          | -          | -          | -          |            |
| Commodities                   | 70,906     | 88,973     | 217,915    | 442,121    | 254,287    | (187,834)  | -42.48%    |
| Capital Improvements          | =          | -          | -          | -          | -          | -          |            |
| Capital Equipment             | 88,118     | (88,118)   | -          | -          | 75,000     | 75,000     |            |
| Interfund Transfers           | 351,807    | 109,374    | 342,925    | 342,925    | 352,925    | 10,000     | 2.92%      |
| Total Expenditures            | 10,544,783 | 10,414,460 | 12,484,639 | 13,512,763 | 13,950,339 | 437,577    | 3.24%      |
| Revenues                      |            |            |            |            |            |            |            |
| Tax Revenues                  | 2,623,305  | 2,636,154  | 2,887,445  | 2,887,445  | 2,513,098  | (374,347)  | -12.96%    |
| Licenses and Permits          | =          | -          | -          | -          | -          | -          |            |
| Intergovernmental             | 6,186,898  | 8,094,436  | 8,411,709  | 9,057,858  | 8,813,974  | (243,883)  | -2.69%     |
| Charges for Services          | 36,077     | 390,517    | 42,000     | 42,000     | 919,426    | 877,426    | 2089.11%   |
| All Other Revenue             | 291,343    | 114,137    | 342,925    | 342,925    | 357,880    | 14,955     | 4.36%      |
| Total Revenues                | 9,137,623  | 11,235,245 | 11,684,079 | 12,330,228 | 12,604,378 | 274,150    | 2.22%      |
| Full-Time Equivalents (FTEs   | )          |            |            |            |            |            |            |
| Property Tax Funded           | 10.59      | 13.22      | 13.22      | 13.22      | 13.22      | -          | 0.00%      |
| Non-Property Tax Funded       | 39.41      | 46.29      | 46.79      | 50.79      | 50.79      | -          | 0.00%      |
| Total FTEs                    | 50.00      | 59.50      | 60.00      | 64.00      | 64.00      | -          | 0.00%      |