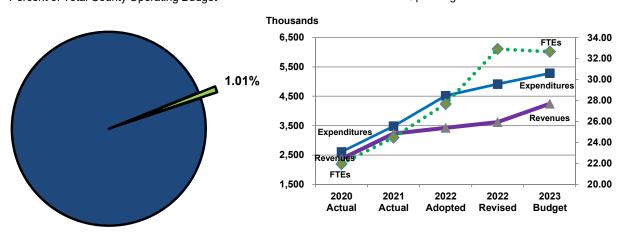

## Department on Aging

Percent of Total County Operating Budget

| <b>Budget Summary by Cate</b> | gory       |            |            |            |            |            |            |
|-------------------------------|------------|------------|------------|------------|------------|------------|------------|
|                               | 2020       | 2021       | 2022       | 2022       | 2023       | Amount Chg | % Chg      |
| Expenditures                  | Actual     | Actual     | Adopted    | Revised    | Budget     | '22 Rev'23 | '22 Rev'23 |
| Personnel                     | 2,432,453  | 2,766,632  | 3,635,432  | 3,747,406  | 4,118,211  | 370,805    | 9.89%      |
| Contractual Services          | 7,601,499  | 7,537,598  | 8,288,366  | 8,980,310  | 9,149,916  | 169,606    | 1.89%      |
| Debt Service                  | =          | -          | -          | -          | -          | -          |            |
| Commodities                   | 70,906     | 88,973     | 217,915    | 442,121    | 254,287    | (187,834)  | -42.48%    |
| Capital Improvements          | =          | -          | -          | -          | -          | -          |            |
| Capital Equipment             | 88,118     | (88,118)   | -          | -          | 75,000     | 75,000     |            |
| Interfund Transfers           | 351,807    | 109,374    | 342,925    | 342,925    | 352,925    | 10,000     | 2.92%      |
| Total Expenditures            | 10,544,783 | 10,414,460 | 12,484,639 | 13,512,763 | 13,950,339 | 437,577    | 3.24%      |
| Revenues                      |            |            |            |            |            |            |            |
| Tax Revenues                  | 2,623,305  | 2,636,154  | 2,887,445  | 2,887,445  | 2,513,098  | (374,347)  | -12.96%    |
| Licenses and Permits          | =          | -          | -          | -          | -          | -          |            |
| Intergovernmental             | 6,186,898  | 8,094,436  | 8,411,709  | 9,057,858  | 8,813,974  | (243,883)  | -2.69%     |
| Charges for Services          | 36,077     | 390,517    | 42,000     | 42,000     | 919,426    | 877,426    | 2089.11%   |
| All Other Revenue             | 291,343    | 114,137    | 342,925    | 342,925    | 357,880    | 14,955     | 4.36%      |
| Total Revenues                | 9,137,623  | 11,235,245 | 11,684,079 | 12,330,228 | 12,604,378 | 274,150    | 2.22%      |
| Full-Time Equivalents (FTEs   | )          |            |            |            |            |            |            |
| Property Tax Funded           | 10.59      | 13.22      | 13.22      | 13.22      | 13.22      | -          | 0.00%      |
| Non-Property Tax Funded       | 39.41      | 46.29      | 46.79      | 50.79      | 50.79      | -          | 0.00%      |
| Total FTEs                    | 50.00      | 59.50      | 60.00      | 64.00      | 64.00      | -          | 0.00%      |