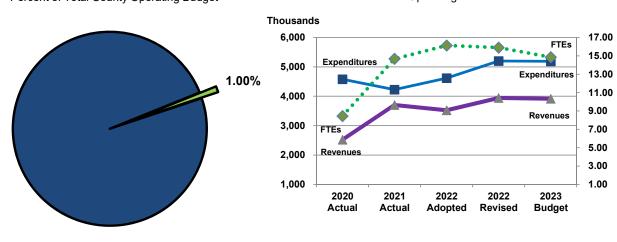

## Department on Aging

Percent of Total County Operating Budget

| <b>Budget Summary by Cate</b> | gory       |            |            |            |            |            |            |
|-------------------------------|------------|------------|------------|------------|------------|------------|------------|
|                               | 2020       | 2021       | 2022       | 2022       | 2023       | Amount Chg | % Chg      |
| Expenditures                  | Actual     | Actual     | Adopted    | Revised    | Budget     | '22 Rev'23 | '22 Rev'23 |
| Personnel                     | 2,432,453  | 2,766,632  | 3,635,432  | 3,747,406  | 4,118,211  | 370,805    | 9.89%      |
| Contractual Services          | 7,601,499  | 7,537,598  | 8,288,366  | 8,980,310  | 9,149,916  | 169,606    | 1.89%      |
| Debt Service                  | =          | -          | -          | -          | -          | -          |            |
| Commodities                   | 70,906     | 88,973     | 217,915    | 442,121    | 254,287    | (187,834)  | -42.48%    |
| Capital Improvements          | =          | -          | -          | -          | -          | -          |            |
| Capital Equipment             | 88,118     | (88,118)   | -          | -          | 75,000     | 75,000     |            |
| Interfund Transfers           | 351,807    | 109,374    | 342,925    | 342,925    | 352,925    | 10,000     | 2.92%      |
| Total Expenditures            | 10,544,783 | 10,414,460 | 12,484,639 | 13,512,763 | 13,950,339 | 437,577    | 3.24%      |
| Revenues                      |            |            |            |            |            |            |            |
| Tax Revenues                  | 2,623,305  | 2,636,154  | 2,887,445  | 2,887,445  | 2,513,098  | (374,347)  | -12.96%    |
| Licenses and Permits          | =          | -          | -          | -          | -          | -          |            |
| Intergovernmental             | 6,186,898  | 8,094,436  | 8,411,709  | 9,057,858  | 8,813,974  | (243,883)  | -2.69%     |
| Charges for Services          | 36,077     | 390,517    | 42,000     | 42,000     | 919,426    | 877,426    | 2089.11%   |
| All Other Revenue             | 291,343    | 114,137    | 342,925    | 342,925    | 357,880    | 14,955     | 4.36%      |
| Total Revenues                | 9,137,623  | 11,235,245 | 11,684,079 | 12,330,228 | 12,604,378 | 274,150    | 2.22%      |
| Full-Time Equivalents (FTEs   | )          |            |            |            |            |            |            |
| Property Tax Funded           | 10.59      | 13.22      | 13.22      | 13.22      | 13.22      | -          | 0.00%      |
| Non-Property Tax Funded       | 39.41      | 46.29      | 46.79      | 50.79      | 50.79      | -          | 0.00%      |
| Total FTEs                    | 50.00      | 59.50      | 60.00      | 64.00      | 64.00      | -          | 0.00%      |