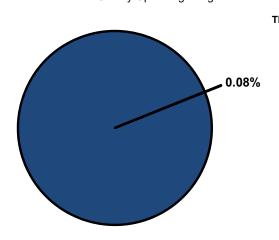

e wheel chair modifications for 300 individuals and 7,000 units of service in 2021 to enhance overall health and wellness for those served. CPRF provided wheel chair modifications for 321 individuals and 7,464 units of services in 2021, which resulted in enhanced overall health and wellness for those served.

The Envision program will provide services that improve the wellness of individuals with impaired vision for at least 60 people, and provide at least 50 devices/adaptive equipment. In 2021, 65 people were served and 56 devices/adaptive equipment were provided.



# **Significant Budget Adjustments**

There are no significant adjustments to the Department on Aging - Physical Disabilities' 2023 Recommended Budget.

Aging - Physical Disabilities
Percent of Total County Operating Budget





| Personnel Contractual Services Debt Service Commodities | -<br>353,852 | -       | _       |         |         |   | '22 Rev'23 |
|---------------------------------------------------------|--------------|---------|---------|---------|---------|---|------------|
| Debt Service                                            | 353,852      |         |         | -       | -       | - |            |
|                                                         |              | 385,578 | 400,468 | 400,468 | 400,468 | - | 0.00%      |
| Commodities                                             | =            | -       | -       | -       | -       | - |            |
| Commodities                                             | -            | -       | -       | -       | -       | - |            |
| Ca