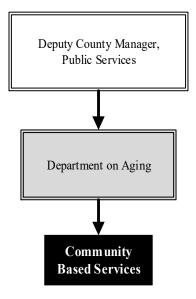

## **Overview**

The Sedgwick County Department on Aging provides services for older adults and individuals with disabilities in Sedgwick County to assist them in maintaining their independence and reducing institutionalization. The Department also administers the Central Plains Area Agency on Aging (CPAAA), which funds and provides services for older adults in a tri-county area consisting of Sedgwick, Butler, and Harvey Counties through State and Federal funds.

CPAAA is also designated as the local Aging and Disability Resource Center (ADRC) serving all three counties listed above. This agency is responsible for planning and coordinating a comprehensive service delivery system to meet the needs of older adults and persons with disabilities in the tri-county area.