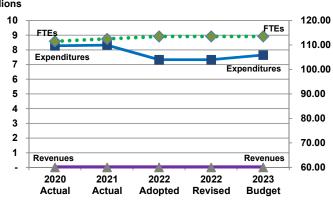

## Expenditures, Program Revenue & FTEs

### **Budget Summary by Category**

|                              | 2020      | 2021      | 2022      | 2022      | 2023      | Amount Chg | % Chg      |
|------------------------------|-----------|-----------|-----------|-----------|-----------|------------|------------|
| Expenditures                 | Actual    | Actual    | Adopted   | Revised   | Budget    | '22 Rev'23 | '22 Rev'23 |
| Personnel                    | 5,875,828 | 6,126,515 | 6,928,298 | 6,928,298 | 7,249,138 | 320,841    | 4.63%      |
| Contractual Services         | 2,400,220 | 2,200,000 | 400,000   | 400,000   | 400,000   | -          | 0.00%      |
| Debt Service                 | =         | =         | -         | -         | -         | -          |            |
| Commodities                  | =         | =         | -         | -         | -         | -          |            |
| Capital Improvements         | -         | -         | -         | -         | -         | -          |            |
| Capital Equipment            | -         | -         | -         | -         | -         | -          |            |
| Interfund Transfers          | -         | =         | -         | -         | -         | -          |            |
| Total Expenditures           | 8,276,048 | 8,326,515 | 7,328,298 | 7,328,298 | 7,649,138 | 320,841    | 4.38%      |
| Revenues                     |           |           |           |           |           |            |            |
| Tax Revenues                 | -         | =         | -         | =         | -         | -          |            |
| Licenses and Permits         | -         | -         | -         | -         | -         | -          |            |
| Intergovernmental            | -         | -         | -         | -         | -         | -          |            |
| Charges for Services         | -         | -         | -         | -         | -         | -          |            |
| All Other Revenue            | 40        | -         | -         | -         | -         | -          |            |
| Total Revenues               | 40        | -         | -         | -         | -         | -          |            |
| Full-Time Equivalents (FTEs) |           |           |           |           |           |            |            |
| Property Tax Funded          | 111.50    | 112.50    | 113.50    | 113.50    | 113.50    | -          | 0.00%      |
| Non-Property Tax Funded      | <u> </u>  | <u> </u>  | -         | _         | -         | -          |            |
| Total FTEs                   | 111.50    | 112.50    | 113.50    | 113.50    | 113.50    | -          | 0.00%      |