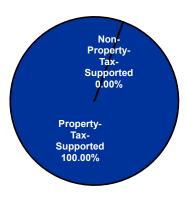

## Inside:

|      |                               | I                                     | 2023 Budget by Operating Fund Type |                       |                            |                                |                               |
|------|-------------------------------|---------------------------------------|------------------------------------|-----------------------|----------------------------|--------------------------------|-------------------------------|
|      |                               |                                       |                                    |                       | Special Revenue Funds      |                                |                               |
| Page | Department                    | 2023 Budget<br>All Operating<br>Funds | General<br>Fund                    | Debt Service<br>Funds | Property-Tax-<br>Supported | Non-Property-<br>Tax-Supported | Enterprise/<br>Internal Serv. |
| 620  | Extension Council             | 825,481                               | 825,481                            | -                     |                            | -                              | -                             |
| 624  | Economic Development          | 1,903,031                             | 1,903,031                          | -                     | -                          | -                              | -                             |
| 630  | Comm. Dev. Community Programs | 46,795                                | 46,795                             | -                     | -                          | -                              | -                             |
| 634  | Wichita State University      | 10,289,953                            | -                                  | -                     | 10,289,953                 | -                              | -                             |
|      | Total                         | 13,065,260                            | 2,775,307                          | -                     | 10,289,953                 | -                              | -                             |

## % of Total Operating Budget

## Operating Expenditures by Fund Type

<sup>\*</sup> Includes the General, Debt Service, and Property-Tax-Supported Special Revenue Funds