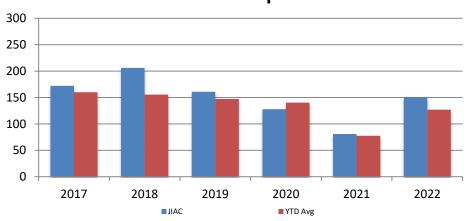

#### **JIAC Intakes** March 2017 - present

| 0    | IVIGICII ZOI       | - present          |      |      |        | YTD Avg. |
|------|--------------------|--------------------|------|------|--------|----------|
| 0    |                    |                    |      | 2017 | 172    | 160      |
| 0    |                    | _                  |      | 2018 | 206    | 155      |
| 0 —  |                    |                    |      | 2019 | 161    | 147      |
| 0    |                    |                    |      | 2020 | 128    | 140      |
| 2017 | 2018 2019<br>■JIAC | 2020 2021 PYTD Avg | 2022 | 2021 | 81     | 78       |
| Year | March              | March YTD          |      | 2022 | 151    | 127      |
|      |                    | Avg.               |      | JI   | DF ADP |          |