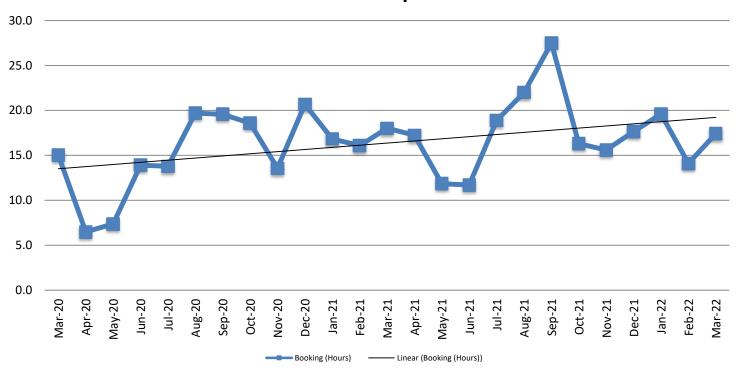

## Average Length of Stay: Booking (Hours) March 2020 - present

| March      | March YTD Average |
|------------|-------------------|
| 2020: 15.0 | 2020: 16.9        |
| 2021: 18.0 | 2021: 17.0        |
| 2022: 17.4 | 2022: 17.0        |