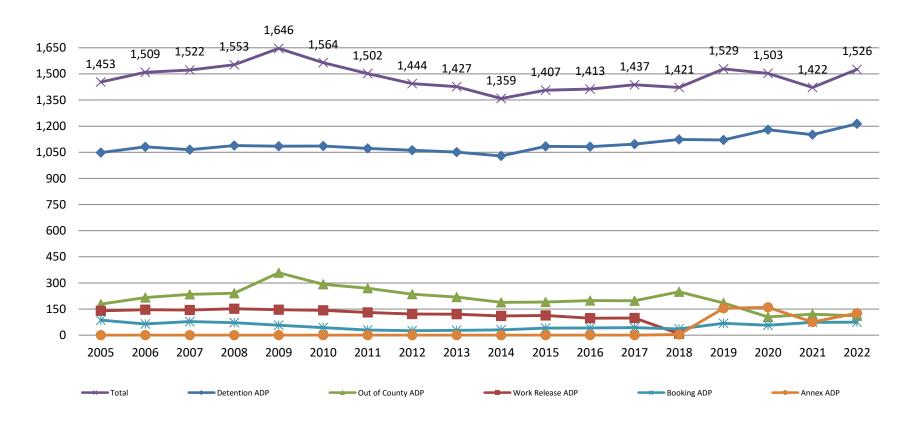

### Jail: Annual Average Daily Population (ADP)

## TRENDS: Booking, Detention, Work Release, & Out of County Annual ADP: 2005 - present

#### **Total Annual ADP 2015 - present**

|                    | 2020  | 2021  | 2022  |
|--------------------|-------|-------|-------|
| Jail               | 1,503 | 1,422 | 1,526 |
| AISP               | 1,428 | 1,300 | 1,233 |
| Drug Court         | 88    | 75    | N/A   |
| Adult Residential  | 36    | 37    | 11    |
| Work Release       | 30    | 30    | 11    |
| Day Reporting (DC) | 0     | 0     | 0     |