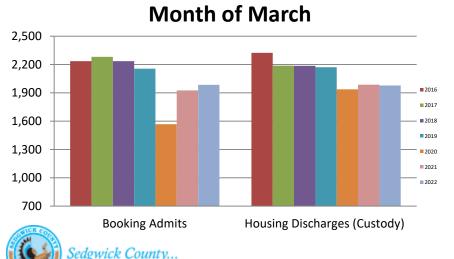

#### **Bookings Year over Year:**

working for you

| Bookings<br>March | Housing Discharges<br>March |
|-------------------|-----------------------------|
| 2020: 1,568       | 2020: 1,937                 |
| 2021: 1,926       | 2021: 1,986                 |
| 2022: 1,985       | 2022: 1,978                 |