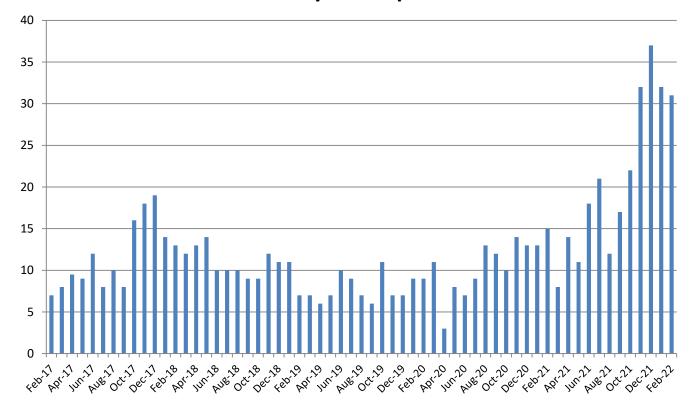

## Journal Entry Completion (Average Days) February 2016 - present

| February  | 2017 | 2018 | 2019 | 2020 | 2021 | 2022 |
|-----------|------|------|------|------|------|------|
| Avg. Days | 7    | 13   | 7    | 9    | 15   | 31   |
| YTD Avg.  | 9    | 13.5 | 9    | 9    | 14   | 31.5 |