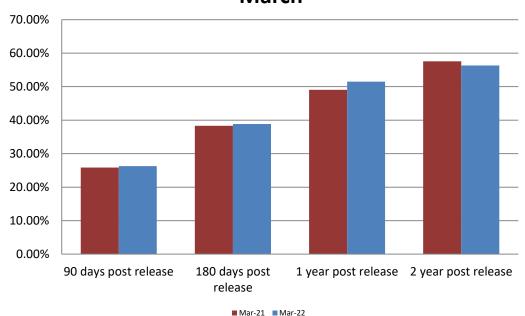

## Percent of Released Inmates Rearrested March

| Month Year | 90 Days | 180 Days | 1 Year | 2 Years |
|------------|---------|----------|--------|---------|
| March 2021 | 25.87%  | 38.34%   | 49.07% | 57.58%  |
| March 2022 | 26.30%  | 38.84%   | 51.50% | 56.33%  |