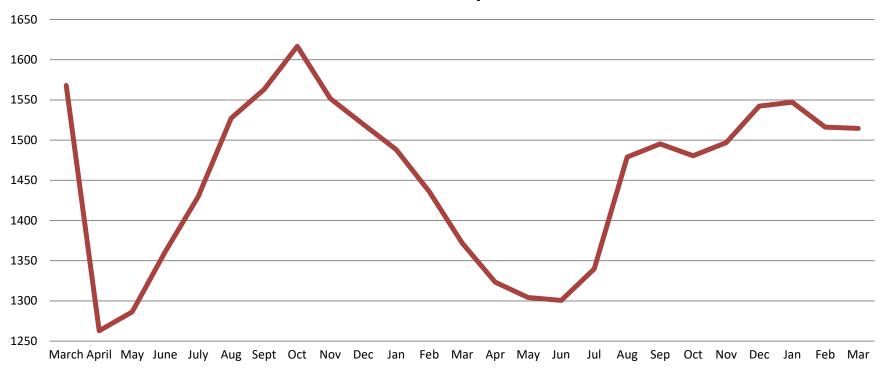

# TOTAL MONTHLY ADP: JAIL (Booking, Detention Facility, Annex, & Out of County) March 2020 - present

| March 2020 | March 2021 | March 2022 |
|------------|------------|------------|
| 1,568      | 1,372      | 1,515      |