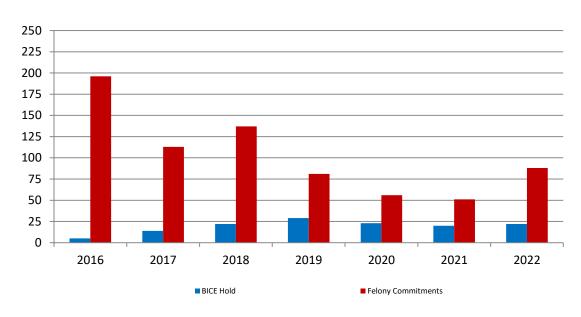

#### **Snapshots March 2016 - present**

| BICE Hold             | 2016 | 2017 | 2018 | 2019 | 2020 | 2021 | 2022 |
|-----------------------|------|------|------|------|------|------|------|
| March                 | 5    | 14   | 22   | 29   | 23   | 20   | 22   |
| Felony<br>Commitments | 2016 | 2017 | 2018 | 2019 | 2020 | 2021 | 2022 |
| March                 | 196  | 113  | 137  | 81   | 56   | 51   | 88   |