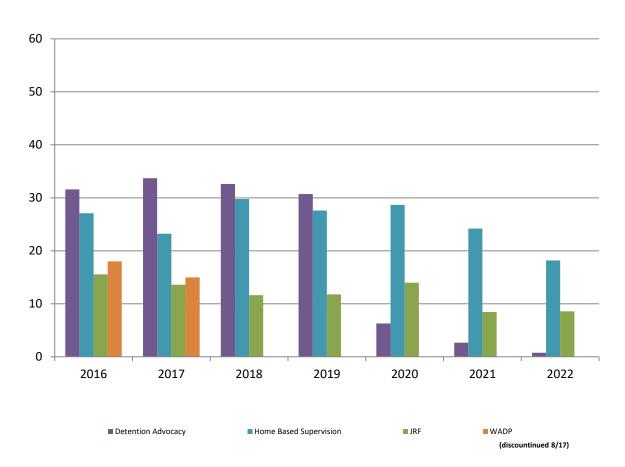

### **Juvenile Detention Services**

| March ADP                                                 | 2019           | 2020           | 2021           | 2022           |
|-----------------------------------------------------------|----------------|----------------|----------------|----------------|
| Juvenile Detention Facility                               | 55             | 35             | 36             | 50             |
| Juvenile Residential Facility                             | 12             | 14             | 8              | 9              |
| Home Based Supervision                                    | 28             | 29             | 24             | 18             |
| Detention Advocacy Case Management Services               | 31             | 6              | 3              | 1              |
| Weekend Alternative Detention Program (total)             | N/A            | N/A            | N/A            | N/A            |
|                                                           |                |                |                |                |
| March YTD AVERAGE                                         | 2019           | 2020           | 2021           | 2022           |
| March YTD AVERAGE  Juvenile Detention Facility            | <b>2019</b> 50 | <b>2020</b> 44 | <b>2021</b> 37 | <b>2022</b> 36 |
|                                                           |                |                |                | -              |
| Juvenile Detention Facility                               | 50             | 44             | 37             | 36             |
| Juvenile Detention Facility Juvenile Residential Facility | 50<br>14       | 44<br>18       | 37<br>9        | 36<br>8        |