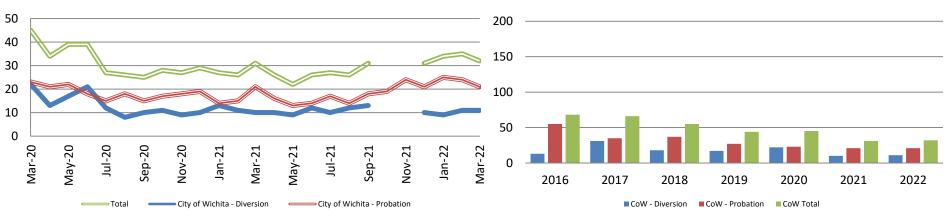

## **Drug Court - City of Wichita ADP: March 2020 - present**

| March     | 2020 | 2021 | 2022 |
|-----------|------|------|------|
| Diversion | 22   | 10   | 11   |
| Probation | 23   | 21   | 21   |
| Total     | 45   | 31   | 31   |

#### **Total Annual ADP 2015 - present**

|                    | 2020  | 2021  | 2022  |
|--------------------|-------|-------|-------|
| Jail               | 1,503 | 1,422 | 1,526 |
| AISP               | 1,428 | 1,300 | 1,233 |
| Drug Court         | 88    | 75    | N/A   |
| Adult Residential  | 36    | 37    | 11    |
| Work Release       | 30    | 30    | 11    |
| Day Reporting (DC) | 0     | 0     | 0     |