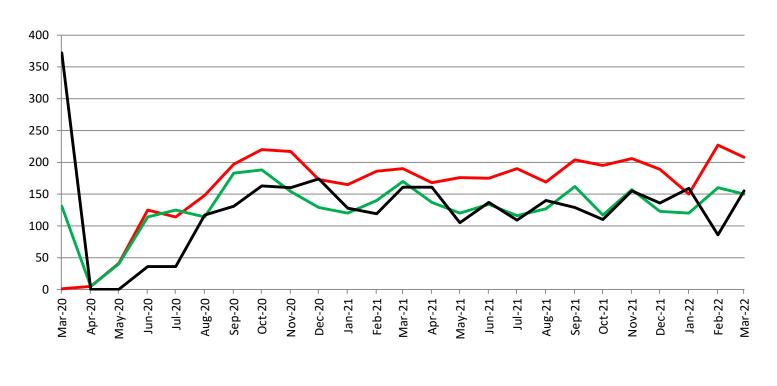

|



#### **Drug Court - Sedgwick County** ADP: March 2020 - present



| March         | 2020 | 2021 | 2022 |
|---------------|------|------|------|
| Sedg. Co. ADP | 98   | 76   | N/A  |
| YTD Avg.      | 96   | 75   | N/A  |



#### Probation - Active Caseloads March 2020 - present



| March                 | 2020  | 2021  | 2022  | 2020 YTD<br>Avg. | 2021 YTD<br>Avg. | 2022 YTD<br>Avg. |
|-----------------------|-------|-------|-------|------------------|------------------|------------------|
| Dist. Court Probation | 1,668 | 1,648 | 1,690 | 1,655            | 1,591            | 1,703            |
| Muni. Court Probation | 917   | 1,090 | 1,060 | 1,110            | 990              | 1,022            |



## District Court Probation: Pre-Sentence Investigation March 2020 - present



| March        | 2020 | 2021 | 2022 |
|--------------|------|------|------|
| Carried Over | 1    | 190  | 208  |
| Assigned     | 131  | 170  | 150  |
| Completed    | 372  | 161  | 155  |

PSI Assigned PSI Completed

PSI Carried Over



### **Community Corrections**

### Adult Intensive Supervision Probation (AISP): ADP March 2020 - present



| Year | March | March YTD<br>Avg. |
|------|-------|-------------------|
| 2020 | 1,542 | 1,554             |
| 2021 | 1,295 | 1,300             |
| 2022 | 1,221 | 1,233             |

## Adult Residential: ADP March 2020 - present

| Year | March | March<br>YTD Avg. |
|------|-------|-------------------|
| 2020 | 54    | 56                |
| 2021 | 29    | 27                |
| 2022 | 6     | 11                |





### **Community Correction