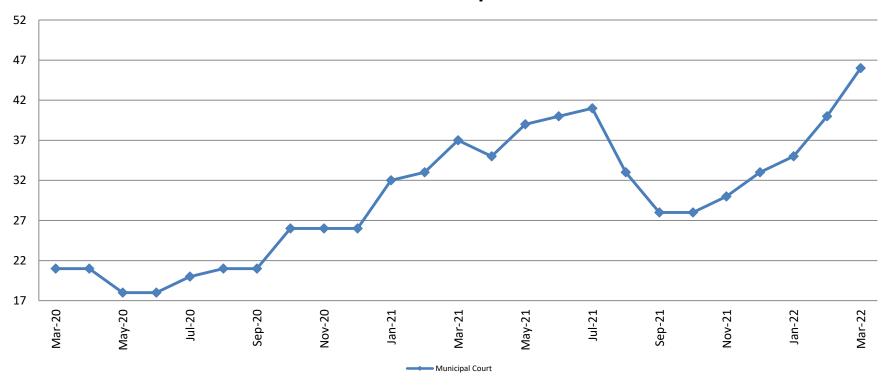

#### Day Reporting - Active Caseload March 2020 - present

| March                | 2017 | 2018 | 2019 | 2020 | 2021 | 2022 |
|----------------------|------|------|------|------|------|------|
| Muni. Court          | 32   | 38   | 30   | 21   | 37   | 46   |
| Muni. Court YTD Avg. | 34   | 39   | 31   | 23   | 34   | 40   |