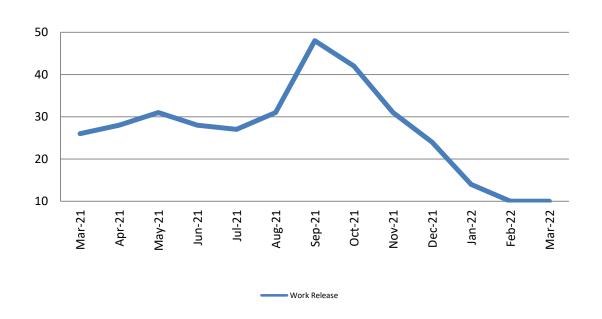

## Work Release: ADP March 2021 - present

| Month Year | Total | YTD Avg. |
|------------|-------|----------|
| March 2021 | 26    | 24       |
| March 2022 | 10    | 11       |