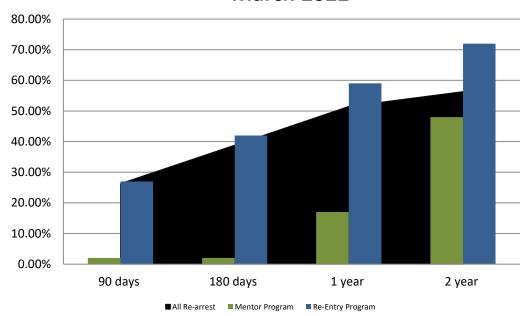

## Recividism by Programs March 2022

| March 2022       | 90 Days | 180 Days | 1 year | 2 years |
|------------------|---------|----------|--------|---------|
| All Re-arrests   | 26.30%  | 38.84%   | 51.50% | 56.33%  |
| Mentor Program   | 2%      | 2%       | 17%    | 48%     |
| Re-Entry Program | 27%     | 42%      | 59%    | 72%     |