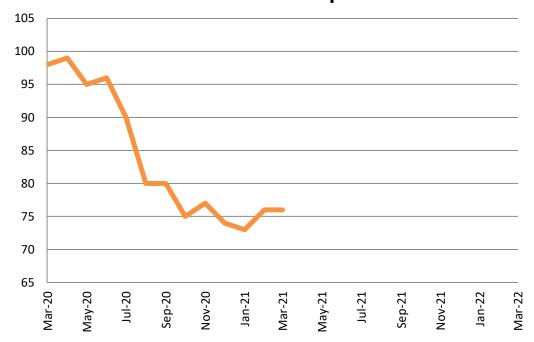

#### **Total Annual ADP: 2017 - present**

| March               | 2020 | 2021 | 2022 | 2020 YTD Avg. | 2021 YTD Avg. | 2022 YTD Avg. |
|---------------------|------|------|------|---------------|---------------|---------------|
| Muni. Court- DUI    | 98   | 80   | 81   | 97            | 72            | 76            |
| Dist. Court- Active | 193  | 155  | 185  | 192           | 165           | 154           |