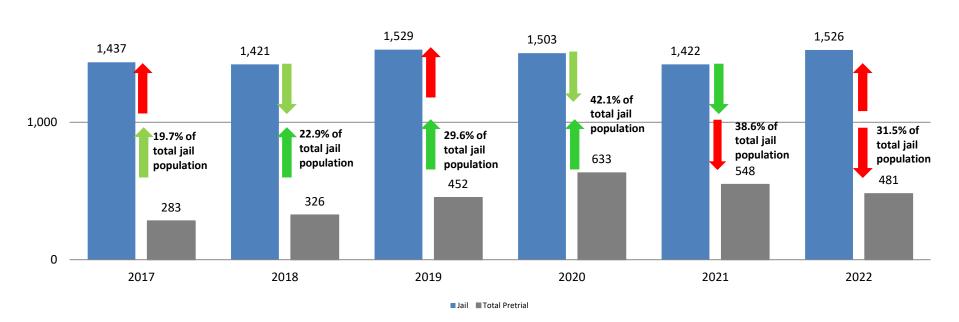

#### **Total Annual ADP 2015 - present**

|                    | 2020  | 2021  | 2022  |
|--------------------|-------|-------|-------|
| Jail               | 1,503 | 1,422 | 1,526 |
| AISP               | 1,428 | 1,300 | 1,233 |
| Drug Court         | 88    | 75    | N/A   |
| Adult Residential  | 36    | 37    | 11    |
| Work Release       | 30    | 30    | 11    |
| Day Reporting (DC) | 0     | 0     | 0     |