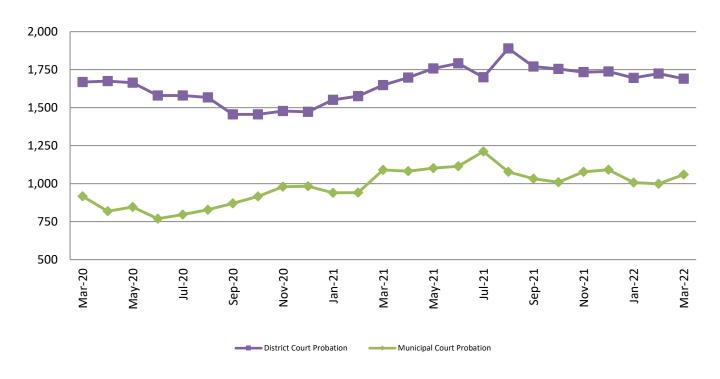

#### Probation - Active Caseloads March 2020 - present

| March                 | 2020  | 2021  | 2022  | 2020 YTD<br>Avg. | 2021 YTD<br>Avg. | 2022 YTD<br>Avg. |
|-----------------------|-------|-------|-------|------------------|------------------|------------------|
| Dist. Court Probation | 1,668 | 1,648 | 1,690 | 1,655            | 1,591            | 1,703            |
| Muni. Court Probation | 917   | 1,090 | 1,060 | 1,110            | 990              | 1,022            |