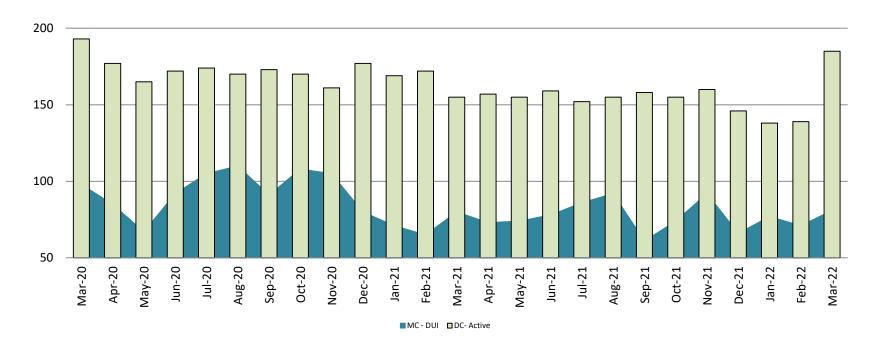

#### Mental Health - ADP March 2020 - present

#### Mental Health ADP Year over Year - March

| March    | 2020 ADP | 2021 ADP | 2022 ADP | 2020 YTD Avg. | 2021 YTD Avg. | 2022 YTD Avg. |
|----------|----------|----------|----------|---------------|---------------|---------------|
| SCOAP    | 77       | 54       | 31       | 78            | 53            | 30            |
| MH Court | 75       | 56       | 61       | 79            | 58            | 57            |