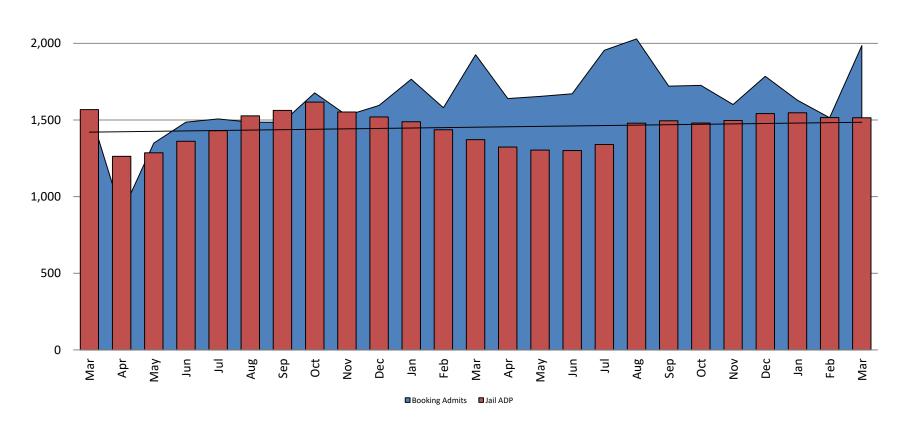

----------|------------------|---------------------|
| March 2020 | 45.3                | 45.4               | 27.0             | 22.9                |
| March 2021 | 66.8                | 72.7               | 25.0             | 27.9                |
| March 2022 | 69.7                | 69.8               | 26.6             | 27.2                |



### Jail: Annual Average Daily Population (ADP)

## TRENDS: Booking, Detention, Work Release, & Out of County Annual ADP: 2005 - present





# TOTAL MONTHLY ADP: JAIL (Booking, Detention Facility, Annex, & Out of County) March 2020 - present



| March 2020 | March 2021 | March 2022 |
|------------|------------|------------|
| 1,568      | 1,372      | 1,515      |



## Booking Admits & Total Monthly ADP (Jail): March 2020 - present

2,500





## Percent of Released Inmates Rearrested March



| Month Year | 90 Days | 180 Days | 1 Year | 2 Years |
|------------|---------|----------|--------|---------|
| March 2021 | 25.87%  | 38.34%   | 49.07% | 57.58%  |
| March 2022 | 26.30%  | 38.84%   | 51.50% | 56.33%  |



## Recividism by Programs March 2022



| March 2022       | 90 Days | 180 Days | 1 year | 2 years |
|------------------|---------|----------|--------|---------|
| All Re-arrests   | 26.30%  | 38.84%   | 51.50% | 56.33%  |
| Mentor Program   | 2%      | 2%       | 17%    | 48%     |
| Re-Entry Program | 27%     | 42%      | 59%    | 72%     |



#### Pretrial Services Program (PSP) Monthly ADP: March 2020 - present



| March       | 2020 ADP | 2021 ADP | 2022 ADP | 2020 YTD Avg. | 2021 YTD Avg. | 2022 YTD Avg. |
|--