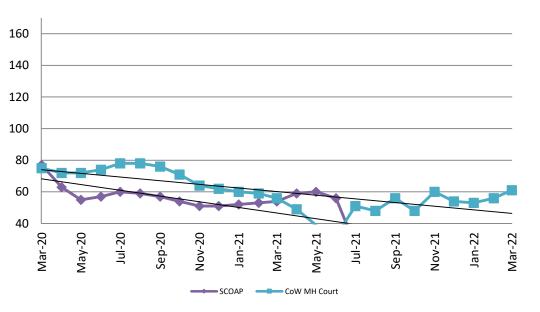

#### Mental Health ADP Year over Year - March

| March    | 2020 ADP | 2021 ADP | 2022 ADP | 2020 YTD Avg. | 2021 YTD Avg. | 2022 YTD Avg. |
|----------|----------|----------|----------|---------------|---------------|---------------|
| SCOAP    | 77       | 54       | 31       | 78            | 53            | 30            |
| MH Court | 75       | 56       | 61       | 79            | 58            | 57            |