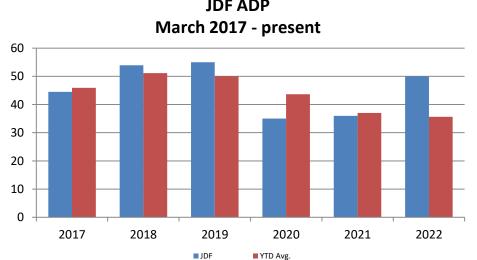

| Year | March | March YTD<br>Avg. |
|------|-------|-------------------|
| 2017 | 45    | 46                |
| 2018 | 54    | 51                |
| 2019 | 55    | 50                |
| 2020 | 35    | 44                |
| 2021 | 36    | 37                |
| 2022 | 50    | 36                |