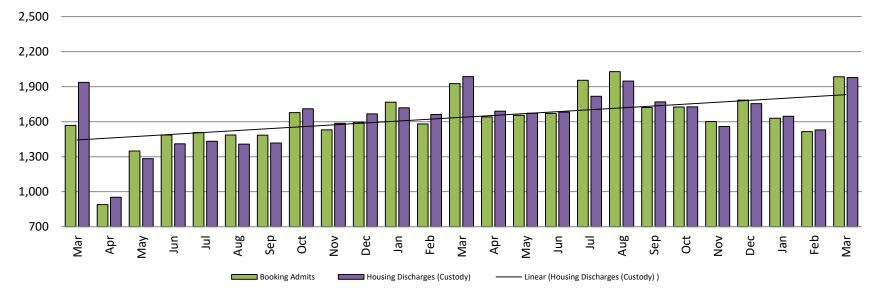

## Booking Admits & Housing Discharges from Custody March 2020 - present

#### **Bookings Year over Year:**

working for you

| Bookings<br>March | Housing Discharges<br>March |
|-------------------|-----------------------------|
| 2020: 1,568       | 2020: 1,937                 |
| 2021: 1,926       | 2021: 1,986                 |
| 2022: 1,985       | 2022: 1,978                 |