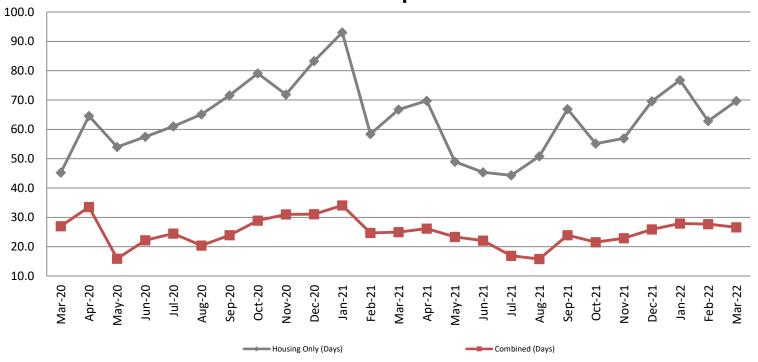

## Average Length of Stay: Housing & Combined (Days) March 2020 - present

| Month Year | <b>Housing Only</b> | Housing YTD<br>AVG | Combined<br>Days | Combined YTD<br>AVG |
|------------|---------------------|--------------------|------------------|---------------------|
| March 2020 | 45.3                | 45.4               | 27.0             | 22.9                |
| March 2021 | 66.8                | 72.7               | 25.0             | 27.9                |
| March 2022 | 69.7                | 69.8               | 26.6             | 27.2                |