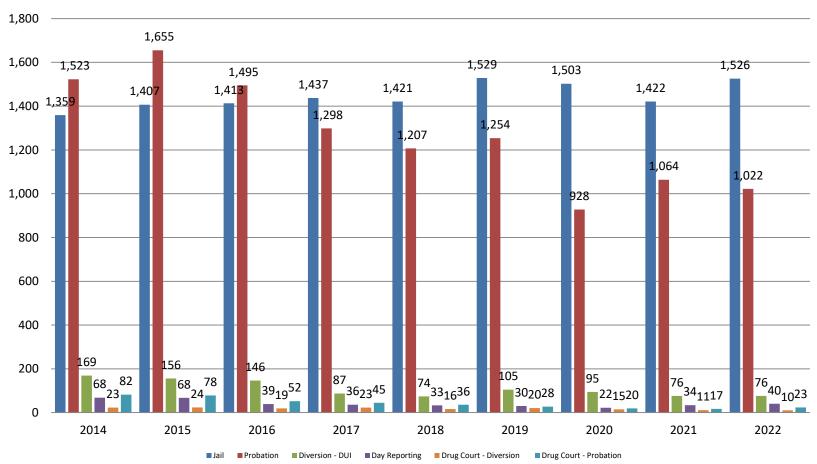

# Correlation: Total & City of Wichita / Municipal Court Programs

**Total Annual ADP: 2014 - present** 