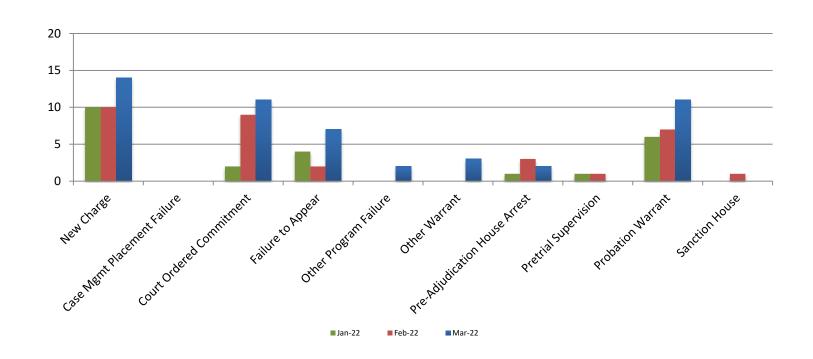

### **Reason for JDF Admits**

| Reason                             | March 2021 | March 2022 |
|------------------------------------|------------|------------|
| New Charges                        | 8          | 14         |
| Case Management Placement Failures | 0          | 0          |
| Court Ordered Commitment           | 6          | 11         |
| Failure to Appear                  | 6          | 7          |
| Other Program Failure              | 3          | 2          |
| Other Warrant                      | 3          | 3          |
| Pre-Adjudication House Arrest      | 4          | 2          |
| Pretrial Supervision               | 0          | 0          |
| Probation Warrant                  | 6          | 11         |
| Sanction House                     | 0          | 0          |