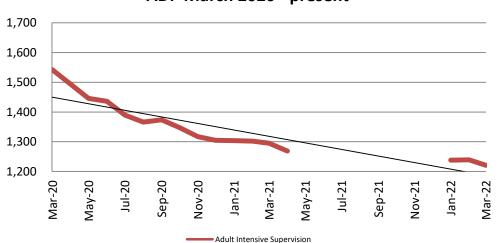

### Adult Intensive Supervision Probation (AISP): ADP March 2020 - present

| Year | March | March YTD<br>Avg. |
|------|-------|-------------------|
| 2020 | 1,542 | 1,554             |
| 2021 | 1,295 | 1,300             |
| 2022 | 1,221 | 1,233             |