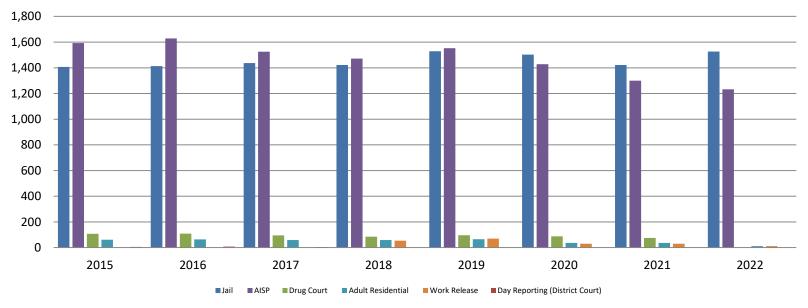

### Correlation: Total & Sedgwick County Programs (Adult)

#### **Total Annual ADP 2015 - present**

|                    | 2020  | 2021  | 2022  |
|--------------------|-------|-------|-------|
| Jail               | 1,503 | 1,422 | 1,526 |
| AISP               | 1,428 | 1,300 | 1,233 |
| Drug Court         | 88    | 75    | N/A   |
| Adult Residential  | 36    | 37    | 11    |
| Work Release       | 30    | 30    | 11    |
| Day Reporting (DC) | 0     | 0     | 0     |