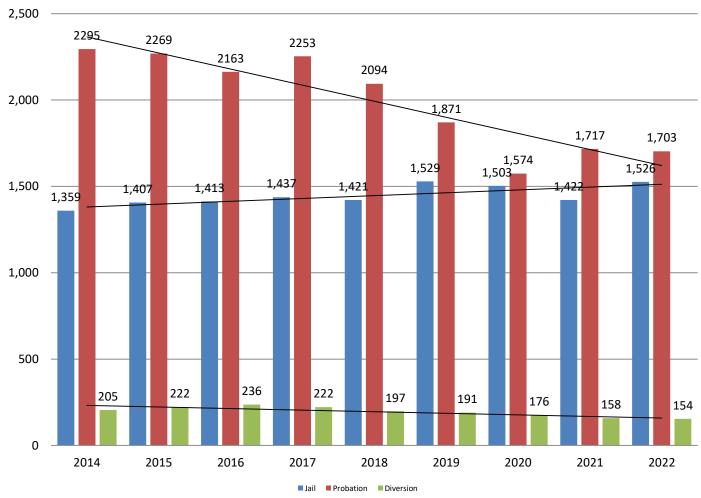

### **Correlation: Total & District Court Programs**

#### **Total Annual ADP: 2014 - present**