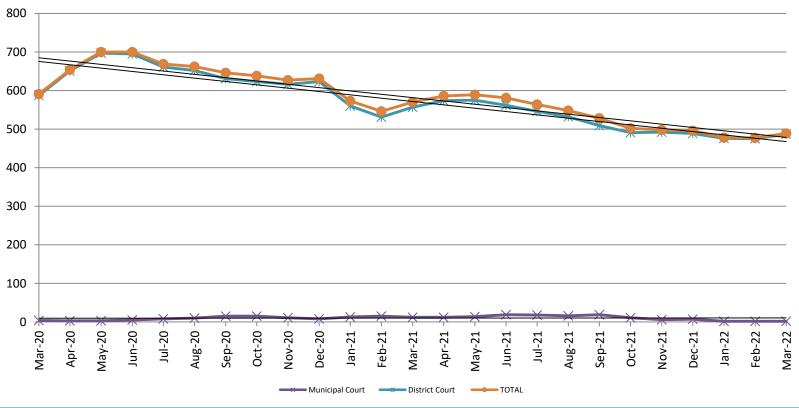

#### Pretrial Services Program (PSP) Monthly ADP: March 2020 - present

| March       | 2020 ADP | 2021 ADP | 2022 ADP | 2020 YTD Avg. | 2021 YTD Avg. | 2022 YTD Avg. |
|-------------|----------|----------|----------|---------------|---------------|---------------|
| Muni. Court | 4        | 12       | 2        | 4             | 13.3          | 2             |
| Dist. Court | 587      | 557      | 487      | 551           | 549.3         | 479.3         |
| Total       | 591      | 570      | 489      | 555           | 563           | 481.3         |