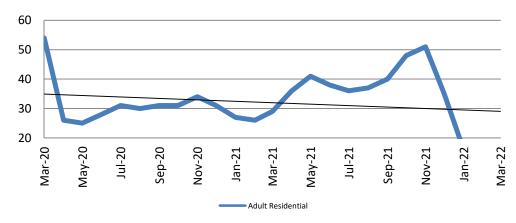

## Adult Residential: ADP March 2020 - present

| Year | March | March<br>YTD Avg. |
|------|-------|-------------------|
| 2020 | 54    | 56                |
| 2021 | 29    | 27                |
| 2022 | 6     | 11                |