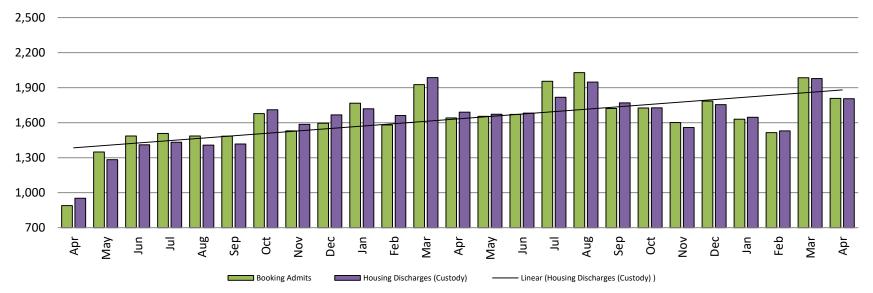

### Booking Admits & Housing Discharges from Custody April 2020 - present

### **Bookings Year over Year:**

Sedgwick County...

working for you

| Bookings<br>April | Housing Discharges<br>April |
|-------------------|-----------------------------|
| 2020: 889         | 2020: 953                   |
| 2021: 1,640       | 2021: 1,690                 |
| 2022: 1,808       | 2022: 1,805                 |