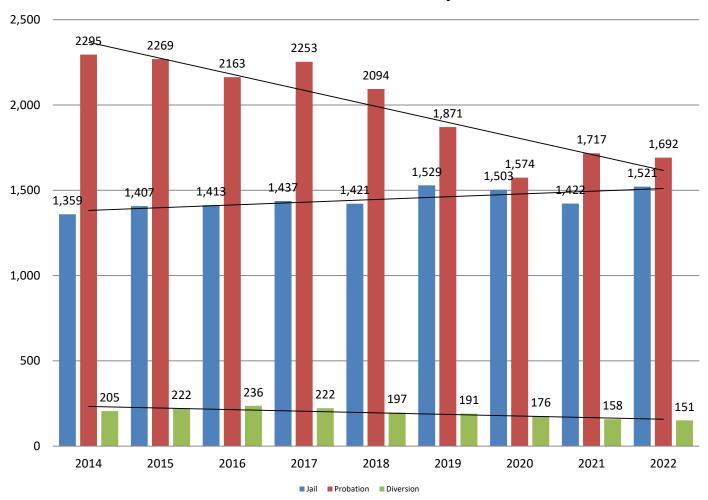

### **Correlation: Total & District Court Programs**

#### **Total Annual ADP: 2014 - present**