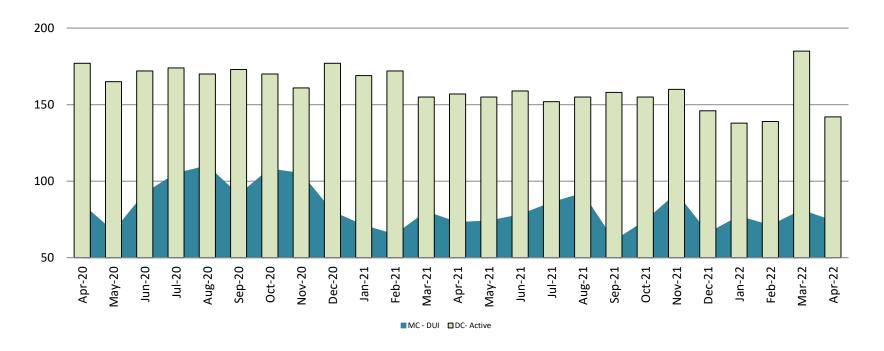

# Diversion - Active Caseload April 2020 - present

| April               | 2020 | 2021 | 2022 | 2020 YTD Avg. | 2021 YTD Avg. | 2022 YTD Avg. |
|---------------------|------|------|------|---------------|---------------|---------------|
| Muni. Court- DUI    | 85   | 73   | 74   | 94            | 73            | 76            |
| Dist. Court- Active | 177  | 157  | 142  | 188           | 163           | 151           |