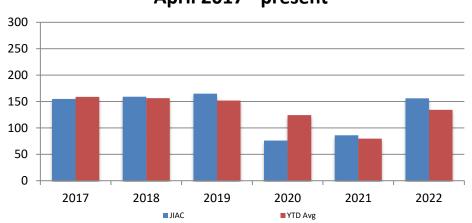

#### JIAC Intakes April 2017 - present

| 2017 | 2018<br>■JIA0 | <b>2019</b> | 2020<br>■YTD Avg | 2021 |
|------|---------------|-------------|------------------|------|
| Year | Apr           | il          | April Y7<br>Avg. | ſD   |
| 2017 | 45            |             | 46               |      |
| 2018 | 48            |             | 50               |      |
| 2019 | 60            |             | 53               |      |
| 2020 | 28            |             | 40               |      |
| 2021 | 24            |             | 34               |      |

41

working for you

37

2022

Sedgwick County...

| Year | April | April<br>YTD Avg. |
|------|-------|-------------------|
| 2017 | 155   | 159               |
| 2018 | 159   | 156               |
| 2019 | 165   | 152               |
| 2020 | 76    | 124               |
| 2021 | 86    | 80                |
| 2022 | 156   | 134               |