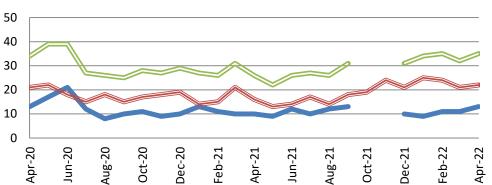

# Drug Court - City of Wichita ADP: April 2020 - present

→ City of Wichita - Probation

City of Wichita - Diversion

#### Drug Court- City of Wichita Year over Year - April

| April     | 2020 | 2021 | 2022 |
|-----------|------|------|------|
| Diversion | 13   | 10   | 13   |
| Probation | 21   | 16   | 22   |
| Total     | 34   | 26   | 35   |