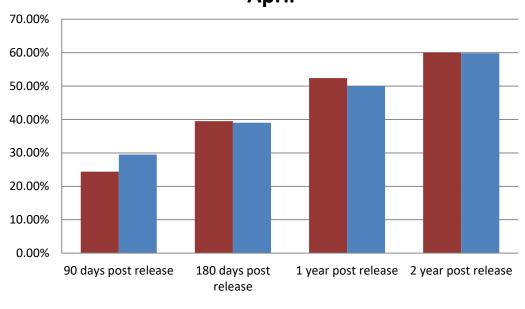

# Percent of Released Inmates Rearrested April

■ Apr-21 ■ Apr-22

| <b>Month Year</b> | 90 Days | 180 Days | 1 Year | 2 Years |
|-------------------|---------|----------|--------|---------|
| April 2021        | 24.37%  | 39.51%   | 52.36% | 60.02%  |
| April 2022        | 29.51%  | 39.03%   | 50.00% | 59.80%  |