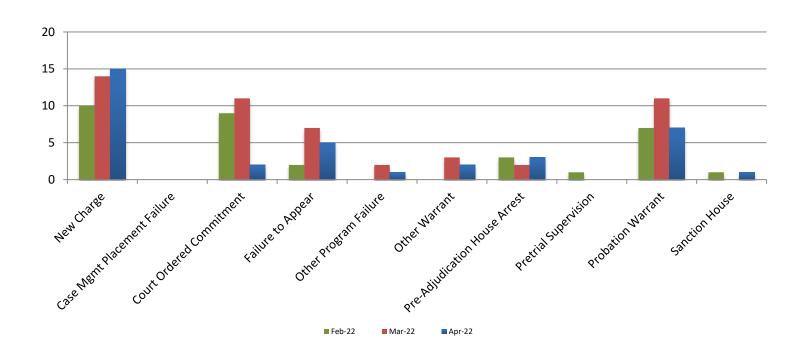

### **Reason for JDF Admits**

### **Reason for JDF Admits**

| Reason                             | April 2021 | April 2022 |
|------------------------------------|------------|------------|
| New Charges                        | 7          | 15         |
| Case Management Placement Failures | 0          | 0          |
| Court Ordered Commitment           | 7          | 2          |
| Failure to Appear                  | 2          | 5          |
| Other Program Failure              | 1          | 1          |
| Other Warrant                      | 3          | 2          |
| Pre-Adjudication House Arrest      | 3          | 3          |
| Pretrial Supervision               | 0          | 0          |
| Probation Warrant                  | 1          | 7          |
| Sanction House                     | 0          | 1          |