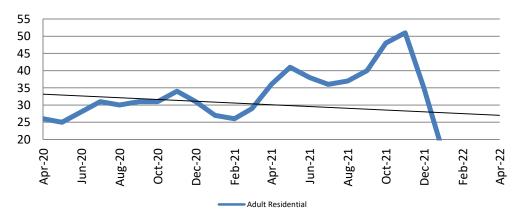

#### Adult Residential: ADP April 2020 - present

| Year | April | April<br>YTD Avg. |
|------|-------|-------------------|
| 2020 | 26    | 49                |
| 2021 | 36    | 30                |
| 2022 | 7     | 10                |