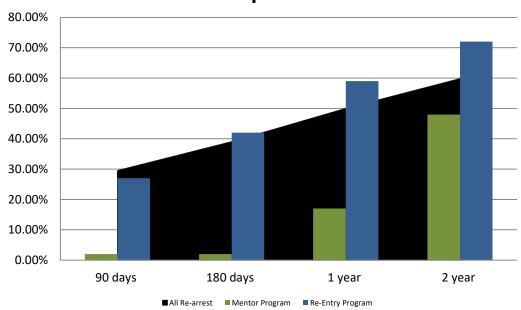

# Recividism by Programs April 2022

| April 2022       | 90 Days | 180 Days | 1 year | 2 years |
|------------------|---------|----------|--------|---------|
| All Re-arrests   | 29.51%  | 39.03%   | 50.00% | 59.80%  |
| Mentor Program   | 2%      | 2%       | 17%    | 48%     |
| Re-Entry Program | 27%     | 42%      | 59%    | 72%     |