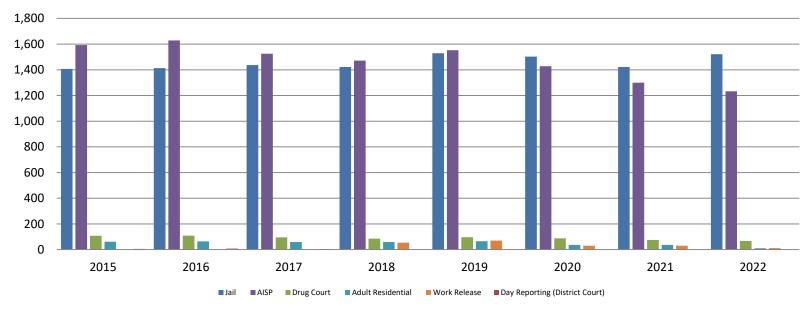

### Correlation: Total & Sedgwick County Programs (Adult)

#### **Total Annual ADP 2015 - present**

|                    | 2020  | 2021  | 2022  |
|--------------------|-------|-------|-------|
| Jail               | 1,503 | 1,422 | 1,521 |
| AISP               | 1,428 | 1,300 | 1,233 |
| Drug Court         | 88    | 75    | 68    |
| Adult Residential  | 36    | 37    | 10    |
| Work Release       | 30    | 30    | 12    |
| Day Reporting (DC) | 0     | 0     | 0     |