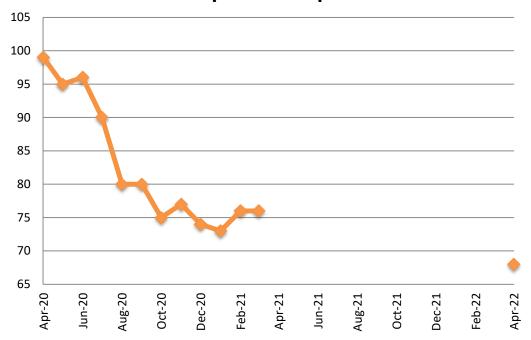

#### **Drug Court - Sedgwick County** ADP: April 2020 - present

| April         | 2020 | 2021 | 2022 |
|---------------|------|------|------|
| Sedg. Co. ADP | 99   | N/A  | 68   |
| YTD Avg.      | 97   | N/A  | 68   |