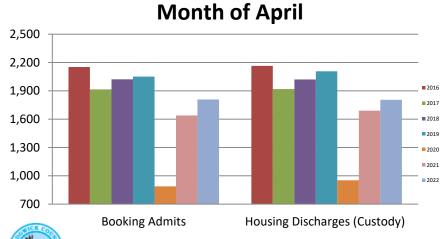

### **Bookings Year over Year:**

Sedgwick County...

working for you

| Bookings<br>April | Housing Discharges<br>April |
|-------------------|-----------------------------|
| 2020: 889         | 2020: 953                   |
| 2021: 1,640       | 2021: 1,690                 |
| 2022: 1,808       | 2022: 1,805                 |