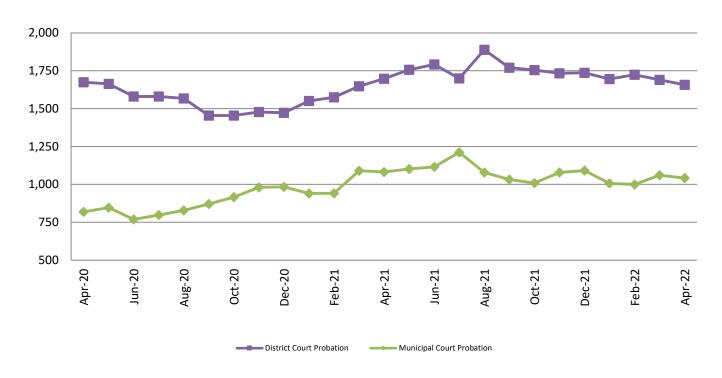

# Probation - Active Caseloads April 2020 - present

| April                 | 2020  | 2021  | 2022  | 2020 YTD<br>Avg. | 2021 YTD<br>Avg. | 2022 YTD<br>Avg. |
|-----------------------|-------|-------|-------|------------------|------------------|------------------|
| Dist. Court Probation | 1,674 | 1,697 | 1,657 | 1,660            | 1,618            | 1,692            |
| Muni. Court Probation | 819   | 1,082 | 1,041 | 1,037            | 1,013            | 1,027            |