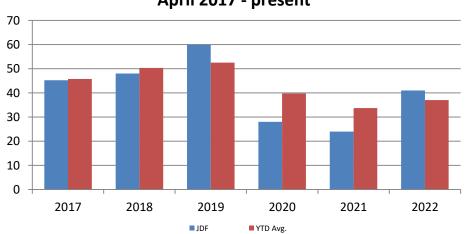

#### JDF ADP April 2017 - present

41

working for you

37

2022

Sedgwick County...

| Year | April | April<br>YTD Avg. |
|------|-------|-------------------|
| 2017 | 155   | 159               |
| 2018 | 159   | 156               |
| 2019 | 165   | 152               |
| 2020 | 76    | 124               |
| 2021 | 86    | 80                |
| 2022 | 156   | 134               |