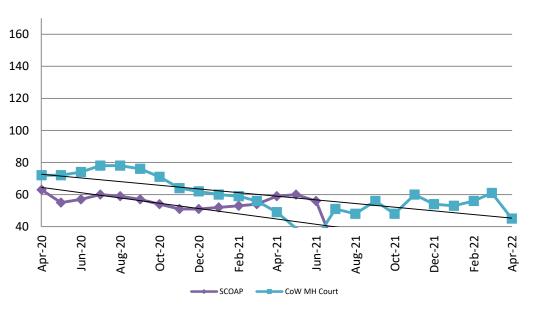

#### Mental Health ADP Year over Year - April

| April    | 2020 ADP | 2021 ADP | 2022 ADP | 2020 YTD Avg. | 2021 YTD Avg. | 2022 YTD Avg. |
|----------|----------|----------|----------|---------------|---------------|---------------|
| SCOAP    | 63       | 59       | 31       | 75            | 55            | 30            |
| MH Court | 72       | 49       | 45       | 77            | 56            | 54            |