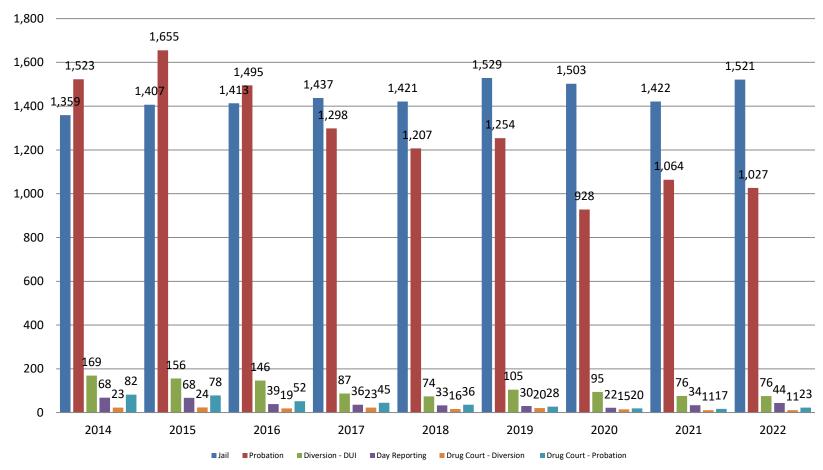

# Correlation: Total & City of Wichita / Municipal Court Programs

**Total Annual ADP: 2014 - present** 