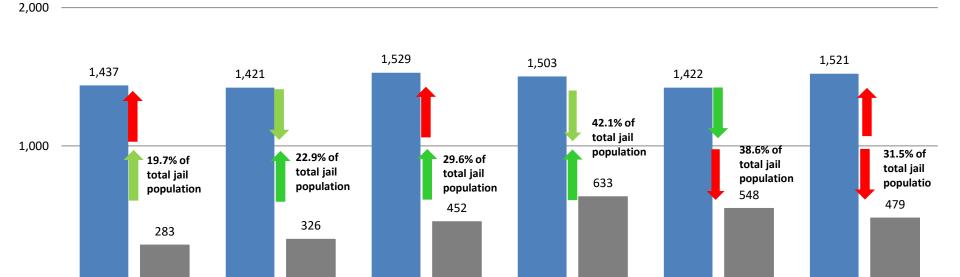

#### **Total Annual ADP 2015 - present**

|                    | 2020  | 2021  | 2022  |
|--------------------|-------|-------|-------|
| Jail               | 1,503 | 1,422 | 1,521 |
| AISP               | 1,428 | 1,300 | 1,233 |
| Drug Court         | 88    | 75    | 68    |
| Adult Residential  | 36    | 37    | 10    |
| Work Release       | 30    | 30    | 12    |
| Day Reporting (DC) | 0     | 0     | 0     |