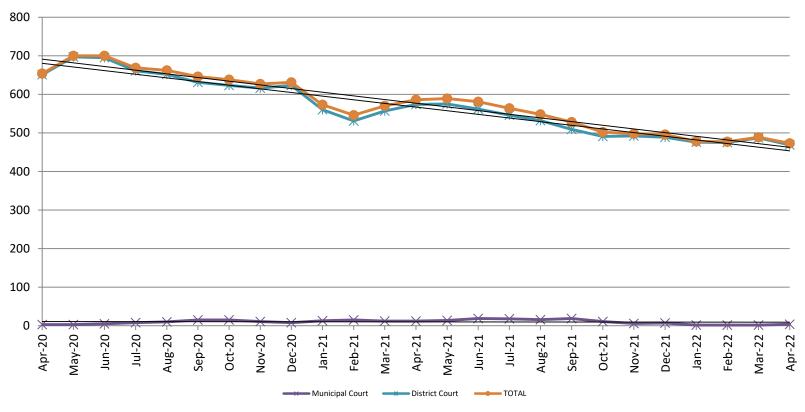

#### Pretrial Services Program (PSP) Monthly ADP: April 2020 - present

| April       | 2020 ADP | 2021 ADP | 2022 ADP | 2020 YTD Avg. | 2021 YTD Avg. | 2022 YTD Avg. |
|-------------|----------|----------|----------|---------------|---------------|---------------|
| Muni. Court | 3        | 12       | 4        | 4             | 13            | 2.5           |
| Dist. Court | 651      | 574      | 469      | 576           | 555.5         | 476.8         |
| Total       | 654      | 586      | 473      | 580           | 568.75        | 479.3         |