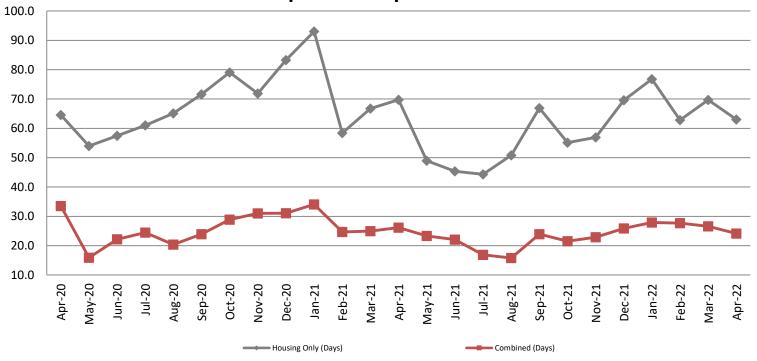

# Average Length of Stay: Housing & Combined (Days) April 2020 - present

| Month Year | <b>Housing Only</b> | Housing YTD<br>AVG | Combined<br>Days | Combined YTD<br>AVG |
|------------|---------------------|--------------------|------------------|---------------------|
| April 2020 | 64.6                | 50.2               | 33.5             | 25.6                |
| April 2021 | 69.8                | 72.0               | 26.2             | 27.5                |
| April 2022 | 63.0                | 68.1               | 24.1             | 26.6                |