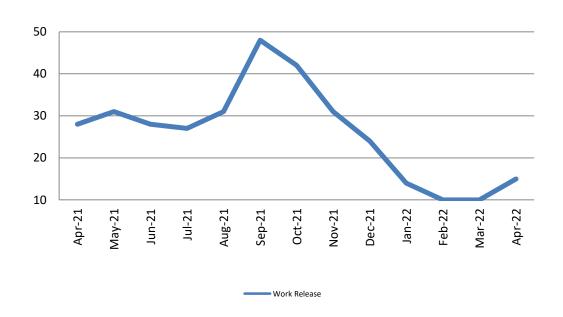

## **Community Corrections**

Work Release: ADP April 2021 - present

| Month Year | Total | YTD Avg. |
|------------|-------|----------|
| April 2021 | 28    | 25       |
| April 2022 | 15    | 12       |