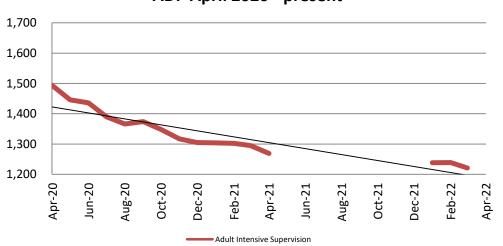

# Adult Intensive Supervision Probation (AISP): ADP April 2020 - present

| Year | April | April YTD<br>Avg. |
|------|-------|-------------------|
| 2020 | 1,493 | 1,539             |
| 2021 | 1,269 | 1,293             |
| 2022 | N/A   | 1,233             |