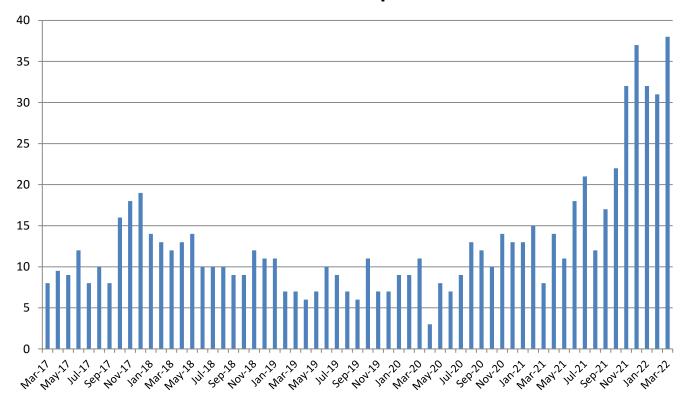

# Journal Entry Completion (Average Days) March 2016 - present

| March     | 2017 | 2018 | 2019 | 2020 | 2021 | 2022 |
|-----------|------|------|------|------|------|------|
| Avg. Days | 8    | 12   | 7    | 11   | 8    | 38   |
| YTD Avg.  | 8    | 13   | 8.3  | 10   | 12   | 36.6 |