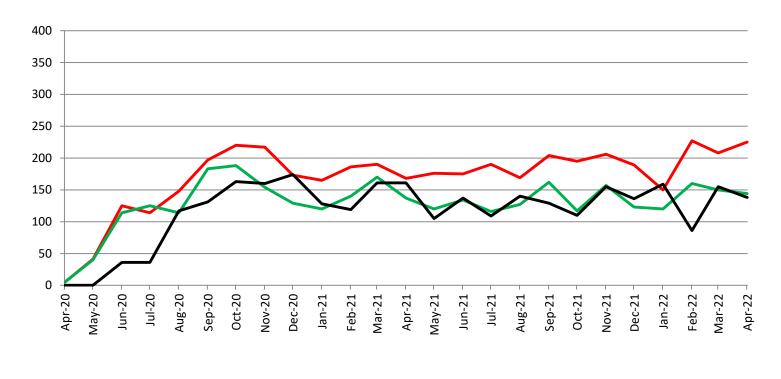

### Booking Admits & Housing Discharges from Custody April 2020 - present

### **Bookings Year over Year:**

Sedgwick County...

working for you

| Bookings<br>April | Housing Discharges<br>April |
|-------------------|-----------------------------|
| 2020: 889         | 2020: 953                   |
| 2021: 1,640       | 2021: 1,690                 |
| 2022: 1,808       | 2022: 1,805                 |