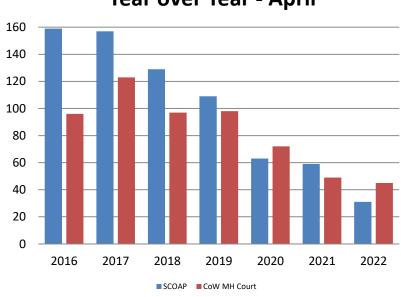

#### Mental Health ADP Year over Year - April

| April    | 2020 ADP | 2021 ADP | 2022 ADP | 2020 YTD Avg. | 2021 YTD Avg. | 2022 YTD Avg. |
|----------|----------|----------|----------|---------------|---------------|---------------|
| SCOAP    | 63       | 59       | 31       | 75            | 55            | 30            |
| MH Court | 72       | 49       | 45       | 77            | 56            | 54            |