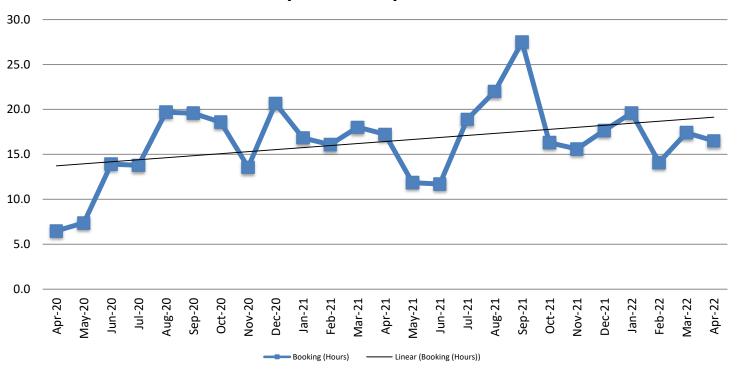

# Average Length of Stay: Booking (Hours) April 2020 - present

| April      | April YTD Average |
|------------|-------------------|
| 2020: 6.5  | 2020: 14.3        |
| 2021: 17.2 | 2021: 17.0        |
| 2022: 16.5 | 2022: 16.9        |