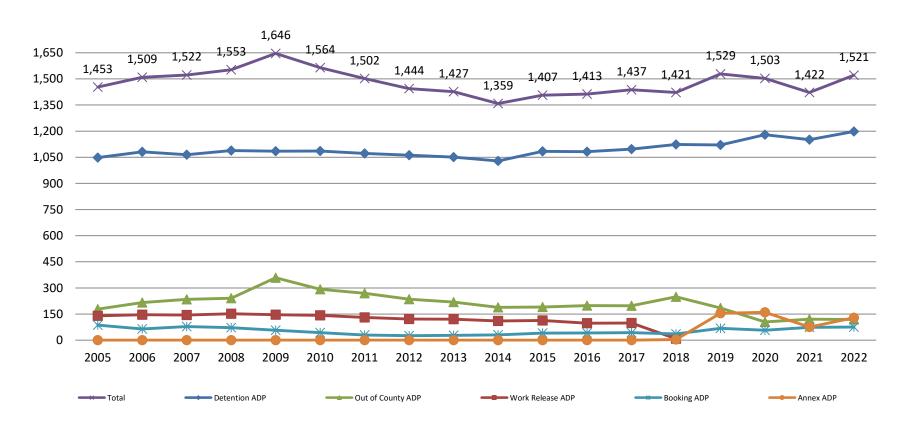

### Jail: Annual Average Daily Population (ADP)

# TRENDS: Booking, Detention, Work Release, & Out of County Annual ADP: 2005 - present