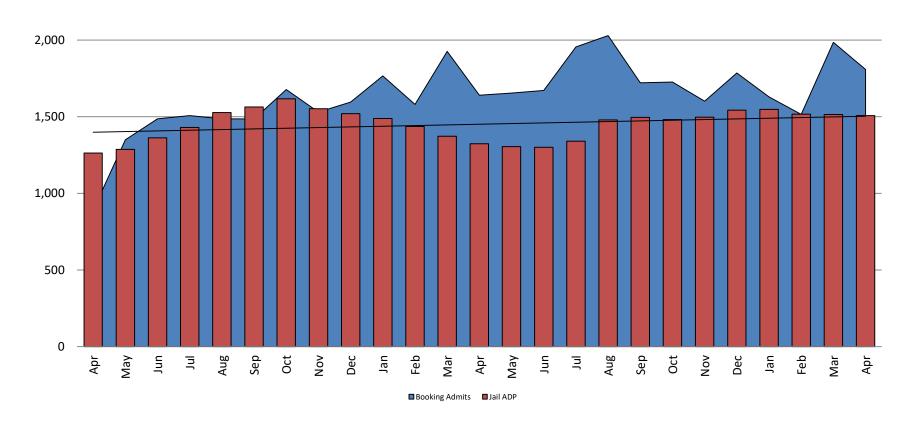

# Booking Admits & Total Monthly ADP (Jail): April 2020 - present

2,500

# TOTAL MONTHLY ADP: JAIL (Booking, Detention Facility, Annex, & Out of County) April 2020 - present

| April 2020 | April 2021 | April 2022 |
|------------|------------|------------|
| 1,263      | 1,323      | 1,508      |