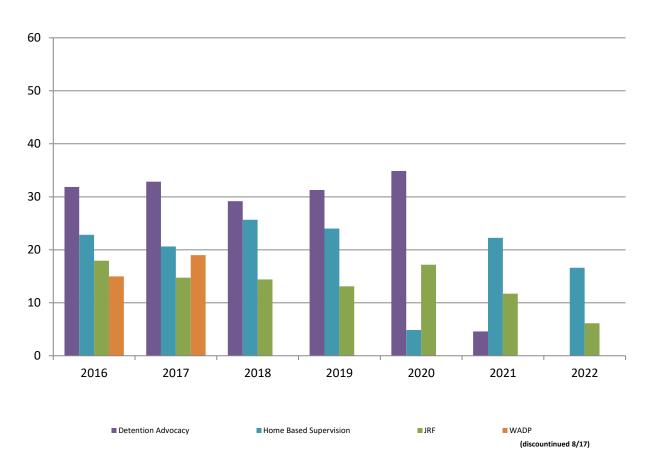

### **Juvenile Detention Alternatives**

#### ADP: April 2016 - present

# **Juvenile Detention Services**

| April ADP                                                 | 2019           | 2020           | 2021           | 2022           |
|-----------------------------------------------------------|----------------|----------------|----------------|----------------|
| Juvenile Detention Facility                               | 60             | 28             | 24             | 41             |
| Juvenile Residential Facility                             | 13             | 17             | 12             | 6              |
| Home Based Supervision                                    | 24             | 5              | 22             | 17             |
| Detention Advocacy Case Management Services               | 31             | 35             | 5              | 0              |
| Weekend Alternative Detention Program (total)             | N/A            | N/A            | N/A            | N/A            |
|                                                           |                |                |                |                |
| April YTD AVERAGE                                         | 2019           | 2020           | 2021           | 2022           |
| April YTD AVERAGE  Juvenile Detention Facility            | <b>2019</b> 53 | <b>2020</b> 40 | <b>2021</b> 34 | <b>2022</b> 37 |
|                                                           |                |                | <u> </u>       | -              |
| Juvenile Detention Facility                               | 53             | 40             | 34             | 37             |
| Juvenile Detention Facility Juvenile Residential Facility | 53<br>13       | 40<br>18       | 34<br>9        | 37<br>8        |