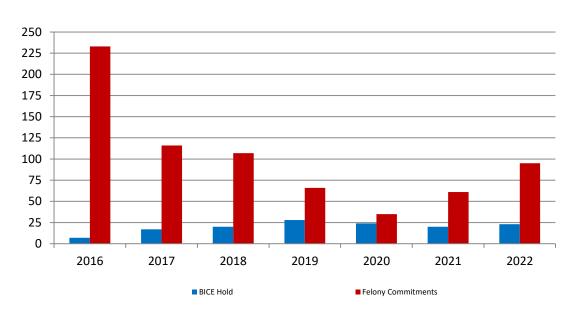

## **Monthly Jail Snapshot: April**

#### **Snapshots April 2016 - present**

| BICE Hold             | 2016 | 2017 | 2018 | 2019 | 2020 | 2021 | 2022 |
|-----------------------|------|------|------|------|------|------|------|
| April                 | 7    | 17   | 20   | 28   | 24   | 20   | 23   |
| Felony<br>Commitments | 2016 | 2017 | 2018 | 2019 | 2020 | 2021 | 2022 |
| April                 | 233  | 116  | 107  | 66   | 35   | 61   | 95   |