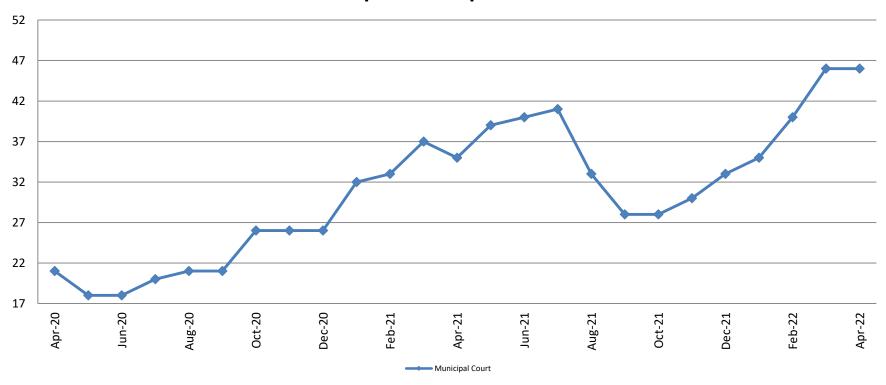

#### Day Reporting - Active Caseload April 2020 - present

| April                | 2017 | 2018 | 2019 | 2020 | 2021 | 2022 |
|----------------------|------|------|------|------|------|------|
| Muni. Court          | 31   | 38   | 31   | 21   | 35   | 46   |
| Muni. Court YTD Avg. | 33   | 39   | 31   | 23   | 34   | 44   |