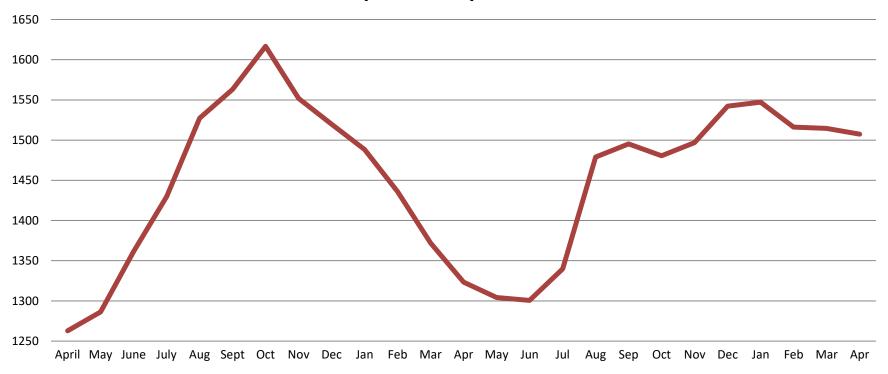

### Booking Admits & Housing Discharges from Custody April 2020 - present

### **Bookings Year over Year:**

Sedgwick County...

working for you

| Bookings<br>April | Housing Discharges<br>April |
|-------------------|-----------------------------|
| 2020: 889         | 2020: 953                   |
| 2021: 1,640       | 2021: 1,690                 |
| 2022: 1,808       | 2022: 1,805                 |