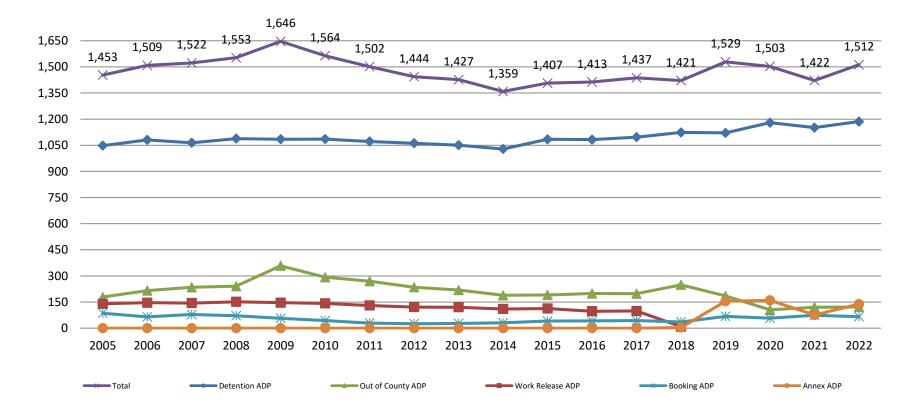

### Jail: Annual Average Daily Population (ADP)

TRENDS: Booking, Detention, Work Release, & Out of County Annual ADP: 2005 - present

\*Beginning January 2018, Work Release program began transfer to Division of Correction (data obtained from detention facility)

5