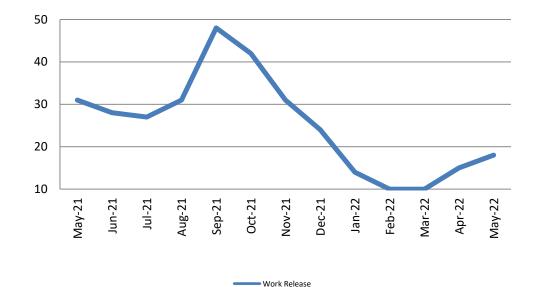

### **Community Corrections**

Work Release: ADP May 2021 - present

| Total | YTD Avg. |
|-------|----------|
| 31    | 26       |
| 18    | 13       |
|       | 31       |