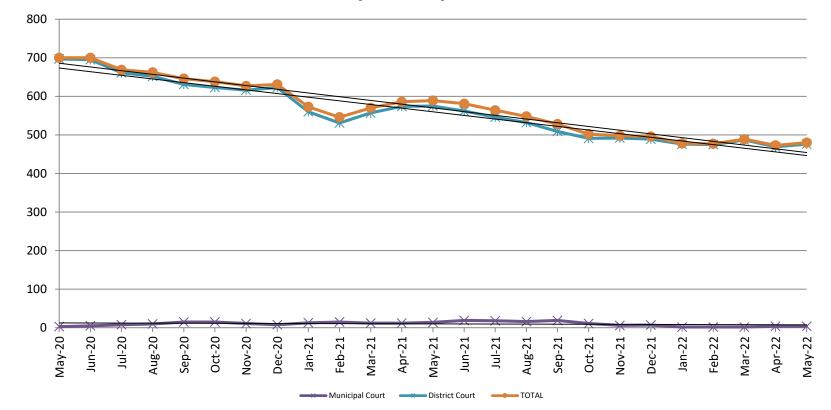

#### Pretrial Services Program (PSP) Monthly ADP: May 2020 - present

| May         | 2020 ADP | 2021 ADP | 2022 ADP | 2020 YTD Avg. | 2021 YTD Avg. | 2022 YTD Avg. |
|-------------|----------|----------|----------|---------------|---------------|---------------|
| Muni. Court | 5        | 14       | 4        | 4             | 13.2          | 2.8           |
| Dist. Court | 697      | 575      | 476      | 600           | 559.4         | 476.6         |
| Total       | 700      | 589      | 480      | 604           | 572.8         | 479.8         |