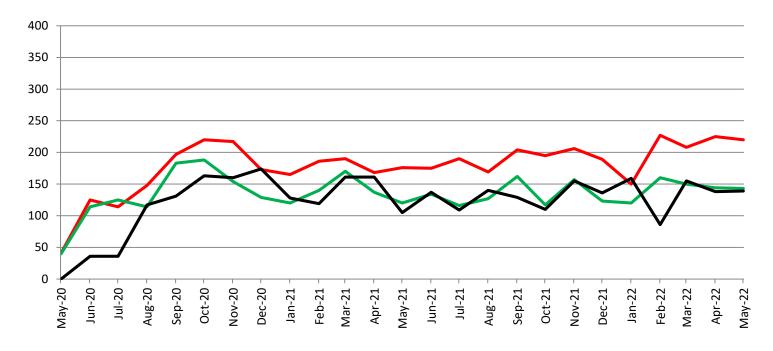

### **Correlation: Total & District Court Programs**

Total Annual ADP: 2014 - present

Jail includes individuals in booking, detention, work release and out-of county (combined) (data obtained from detention facility, DA's Office, & District Court)