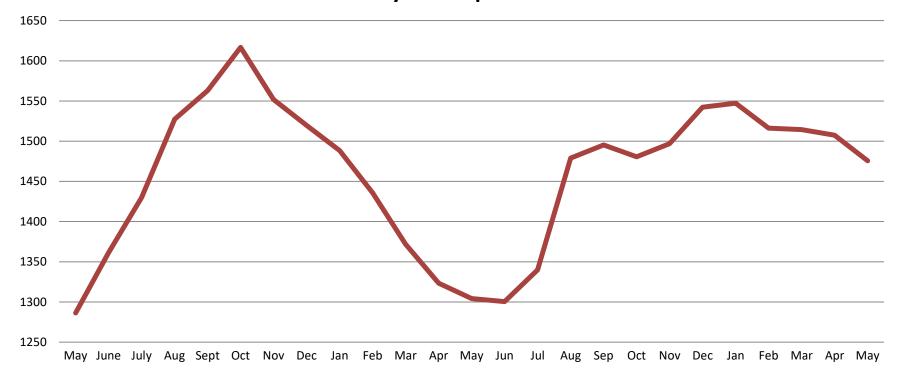

#### TOTAL MONTHLY ADP: JAIL (Booking, Detention Facility, Annex, & Out of County) May 2020 - present

| May 2020 | May 2021 | May 2022 |
|----------|----------|----------|
| 1,286    | 1,304    | 1,476    |

working for you

\*Beginning January 2018, Work Release program began transfer to Division of Corrections 6

This slide shows total monthly ADP for individuals in booking, detention, work release, jail annex, and out-of county (combined) (data obtained from detention facility)

#### Booking Admits & Total Monthly ADP (Jail): May 2020 - present

7