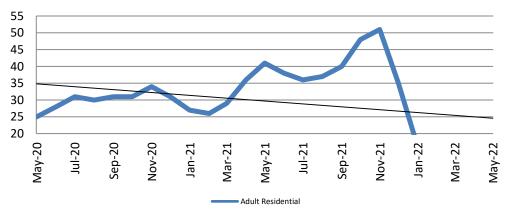

Adult Residential: ADP May 2020 - present

| Year | Мау | May<br>YTD Avg. |
|------|-----|-----------------|
| 2020 | 25  | 44              |
| 2021 | 41  | 32              |
| 2022 | 16  | 11              |