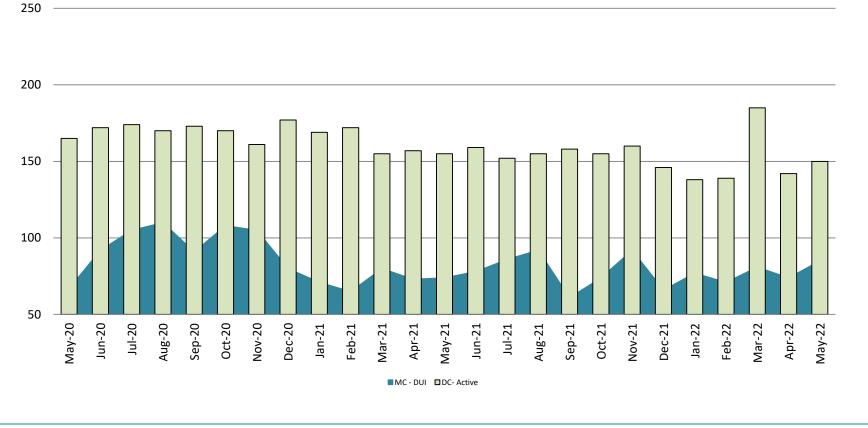

#### Diversion - Active Caseload May 2020 - present

| Мау                 | 2020 | 2021 | 2022 | 2020 YTD Avg. | 2021 YTD Avg. | 2022 YTD Avg. |
|---------------------|------|------|------|---------------|---------------|---------------|
| Muni. Court- DUI    | 67   | 74   | 85   | 89            | 73            | 78            |
| Dist. Court- Active | 165  | 155  | 150  | 183           | 162           | 151           |