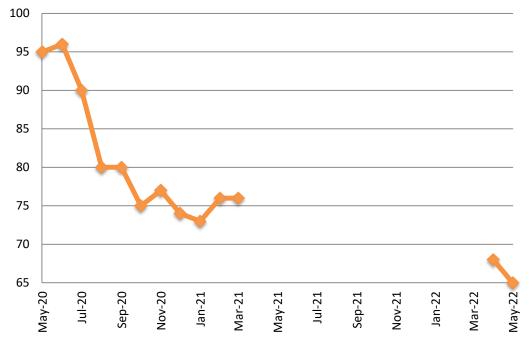

#### Drug Court - Sedgwick County ADP: May 2020 - present

| Мау           | 2020 | 2021 | 2022 |
|---------------|------|------|------|
| Sedg. Co. ADP | 95   | N/A  | 65   |
| YTD Avg.      | 97   | N/A  | 67   |

Sedgwick County...

working for you

\*In 2021, KDOC changed databases and reports were not available 16

(data obtained from Pretrial Services)