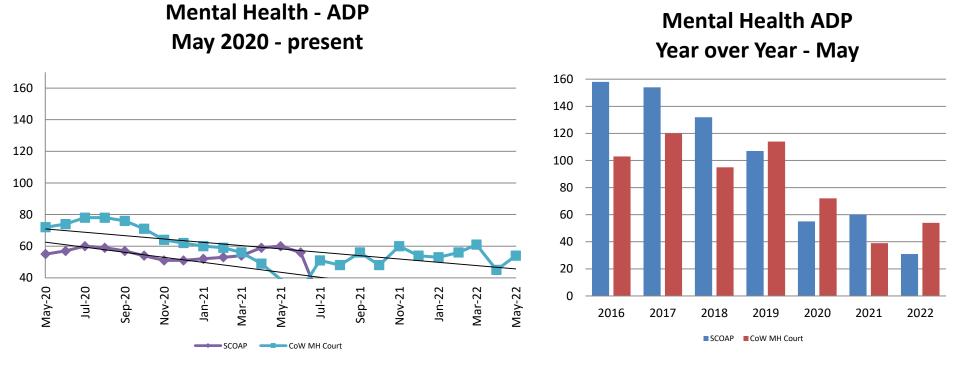

| May      | 2020 ADP | 2021 ADP | 2022 ADP | 2020 YTD Avg. | 2021 YTD Avg. | 2022 YTD Avg. |
|----------|----------|----------|----------|---------------|---------------|---------------|
| SCOAP    | 55       | 60       | 31       | 71            | 56            | 30            |
| MH Court | 72       | 39       | 54       | 76            | 53            | 54            |

(data obtained from COMCARE)