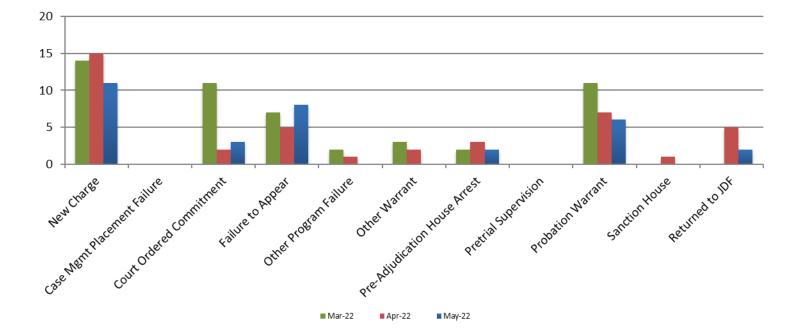

### **Reason for JDF Admits**

### **Reason for JDF Admits**

| Reason                             | May 2021 | May 2022 |
|------------------------------------|----------|----------|
| New Charges                        | 7        | 11       |
| Case Management Placement Failures | 0        | 0        |
| Court Ordered Commitment           | 4        | 3        |
| Failure to Appear                  | 0        | 8        |
| Other Program Failure              | 0        | 0        |
| Other Warrant                      | 1        | 0        |
| Pre-Adjudication House Arrest      | 3        | 2        |
| Pretrial Supervision               | 1        | 0        |
| Probation Warrant                  | 5        | 6        |
| Sanction House                     | 2        | 0        |
| Returned to JDF                    | N/A      | 2        |