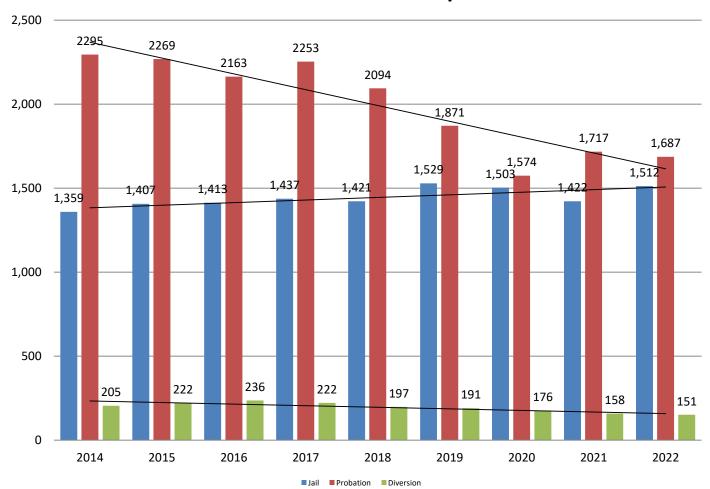

### **Correlation: Total & District Court Programs**

Total Annual ADP: 2014 - present

Jail includes individuals in booking, detention, work release and out-of county (combined) (data obtained from detention facility, DA's Office, & District Court)