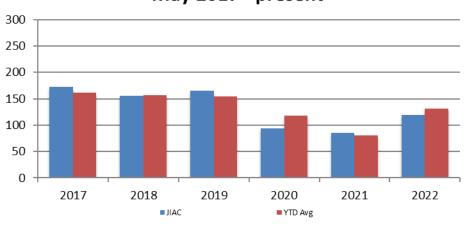

### Juvenile

JIAC Intakes May 2017 - present

| Year | May | May YTD<br>Avg. |
|------|-----|-----------------|
| 2017 | 54  | 47              |
| 2018 | 49  | 50              |
| 2019 | 50  | 52              |
| 2020 | 28  | 37              |
| 2021 | 23  | 32              |
| 2022 | 30  | 36              |

| Year | May | May<br>YTD Avg. |
|------|-----|-----------------|
| 2017 | 172 | 161             |
| 2018 | 156 | 156             |
| 2019 | 165 | 154             |
| 2020 | 94  | 118             |
| 2021 | 85  | 81              |
| 2022 | 119 | 131             |