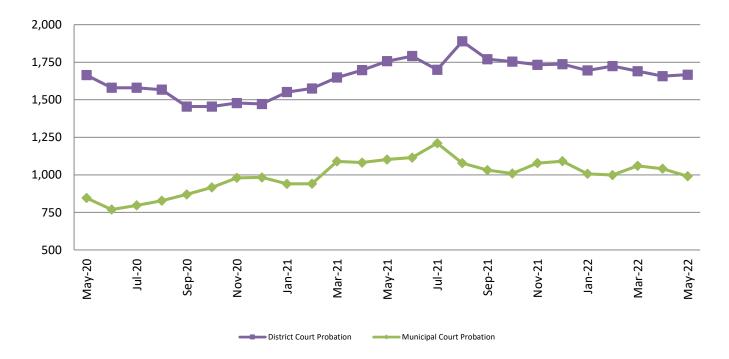

#### Probation - Active Caseloads May 2020 - present

| Мау                   | 2020  | 2021  | 2022  | 2020 YTD<br>Avg. | 2021 YTD<br>Avg. | 2022 YTD<br>Avg. |
|-----------------------|-------|-------|-------|------------------|------------------|------------------|
| Dist. Court Probation | 1,664 | 1,757 | 1,667 | 1,660            | 1,646            | 1,687            |
| Muni. Court Probation | 846   | 1,102 | 991   | 999              | 1,031            | 1,020            |