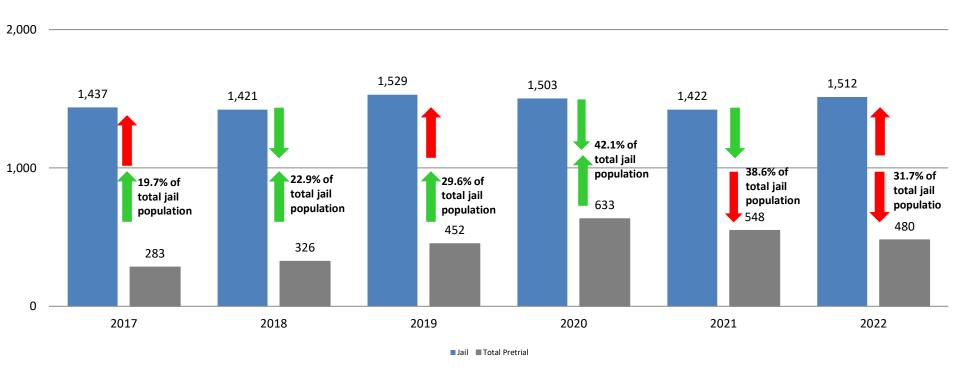

#### Total Annual ADP: 2017 - present

Sedgwick County... working for you

Arrows represent the overall increase/decrease of the population from year to year Jail includes individuals in booking, detention, work release and out-of county (combined) (data obtained from detention facility & Pretrial Services)

Sedgwick County ...

working for you

Jail includes individuals in booking, detention, work release and out-of county (combined) (data obtained from detention facility, SG Dept. of Corrections, Pretrial Services, & CoW)