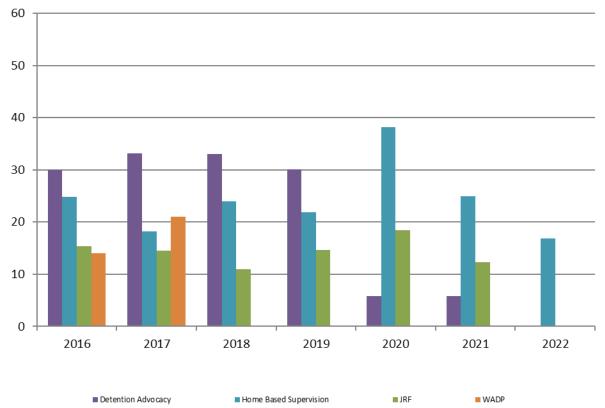

### **Juvenile Detention Alternatives**

ADP: May 2016 - present

(JRF on hold effective 5/01/22)

(data obtained from SG CO Div. of Corrections)

### **Juvenile Detention Services**

| May ADP                                                      | 2019              | 2020              | 2021              | 2022              |
|--------------------------------------------------------------|-------------------|-------------------|-------------------|-------------------|
| Juvenile Detention Facility                                  | 50                | 28                | 23                | 30                |
| Juvenile Residential Facility                                | 15                | 18                | 12                | 0                 |
| Home Based Supervision                                       | 22                | 38                | 25                | 17                |
| Detention Advocacy Case Management Services                  | 30                | 36                | 6                 | 0                 |
| Weekend Alternative Detention Program (total)                | N/A               | N/A               | N/A               | N/A               |
|                                                              |                   |                   |                   |                   |
| May YTD AVERAGE                                              | 2019              | 2020              | 2021              | 2022              |
| May YTD AVERAGE<br>Juvenile Detention Facility               | <b>2019</b><br>52 | <b>2020</b><br>37 | <b>2021</b><br>32 | <b>2022</b><br>36 |
| -                                                            |                   |                   |                   | -                 |
| Juvenile Detention Facility                                  | 52                | 37                | 32                | 36                |
| Juvenile Detention Facility<br>Juvenile Residential Facility | 52<br>14          | 37<br>18          | 32<br>10          | 36<br>6           |