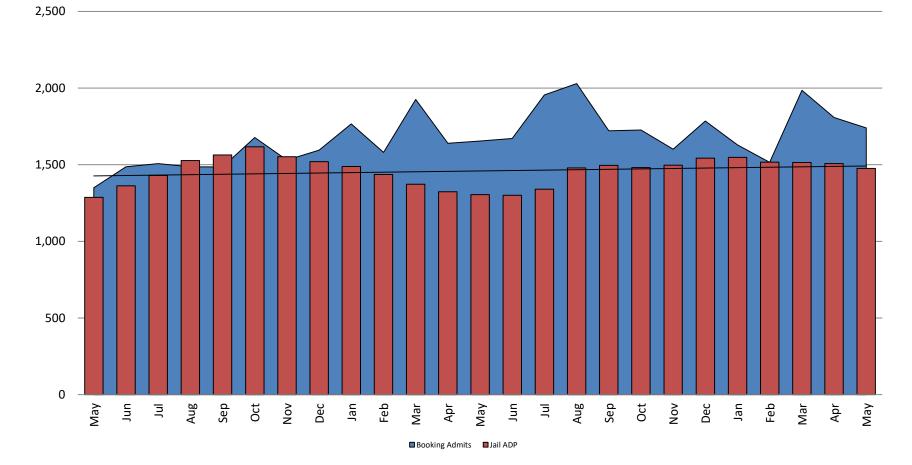

Population (ADP)

TRENDS: Booking, Detention, Work Release, & Out of County Annual ADP: 2005 - present





\*Beginning January 2018, Work Release program began transfer to Division of Correction (data obtained from detention facility)

5

#### TOTAL MONTHLY ADP: JAIL (Booking, Detention Facility, Annex, & Out of County) May 2020 - present



| May 2020 | May 2021 | May 2022 |
|----------|----------|----------|
| 1,286    | 1,304    | 1,476    |



working for you

\*Beginning January 2018, Work Release program began transfer to Division of Corrections 6

This slide shows total monthly ADP for individuals in booking, detention, work release, jail annex, and out-of county (combined) (data obtained from detention facility)

#### Booking Admits & Total Monthly ADP (Jail): May 2020 - present



7

#### Percent of Released Inmates Rearrested May



| Month Year | 90 Days | 180 Days | 1 Year | 2 Years |
|------------|---------|----------|--------|---------|
| May 2021   | 25.99%  | 36.63%   | 46.08% | 61.40%  |
| May 2022   | 27.30%  | 40.45%   | 51.36% | 58.64%  |



#### Recividism by Programs May 2022



| May 2022         | 90 Days | 180 Days | 1 year | 2 years |
|------------------|---------|----------|--------|---------|
| All Re-arrests   | 27.30%  | 40.45%   | 51.36% | 58.64%  |
| Mentor Program   | 2%      | 2%       | 17%    | 48%     |
| Re-Entry Program | 27%     | 42%      | 59%    | 72%     |



#### Pretrial Services Program (PSP) Monthly ADP: May 2020 - present



| May         | 2020 ADP | 2021 ADP | 2022 ADP | 2020 YTD Avg. | 2021 YTD Avg. | 2022 YTD Avg. |
|---