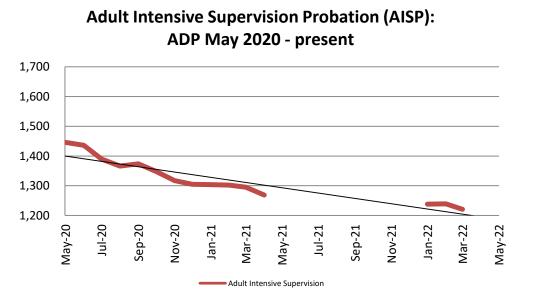

### **Community Corrections**

| Year | May   | May YTD<br>Avg. |
|------|-------|-----------------|
| 2020 | 1,446 | 1,520           |
| 2021 | N/A   | N/A             |
| 2022 | N/A   | 1,233           |