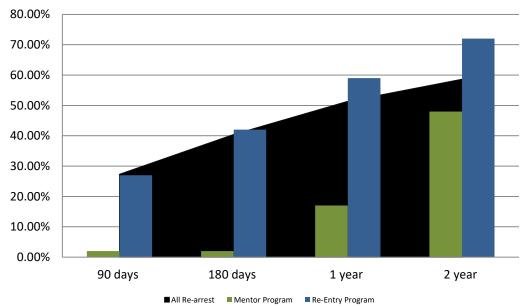

#### Recividism by Programs May 2022

| May 2022         | 90 Days | 180 Days | 1 year | 2 years |
|------------------|---------|----------|--------|---------|
| All Re-arrests   | 27.30%  | 40.45%   | 51.36% | 58.64%  |
| Mentor Program   | 2%      | 2%       | 17%    | 48%     |
| Re-Entry Program | 27%     | 42%      | 59%    | 72%     |