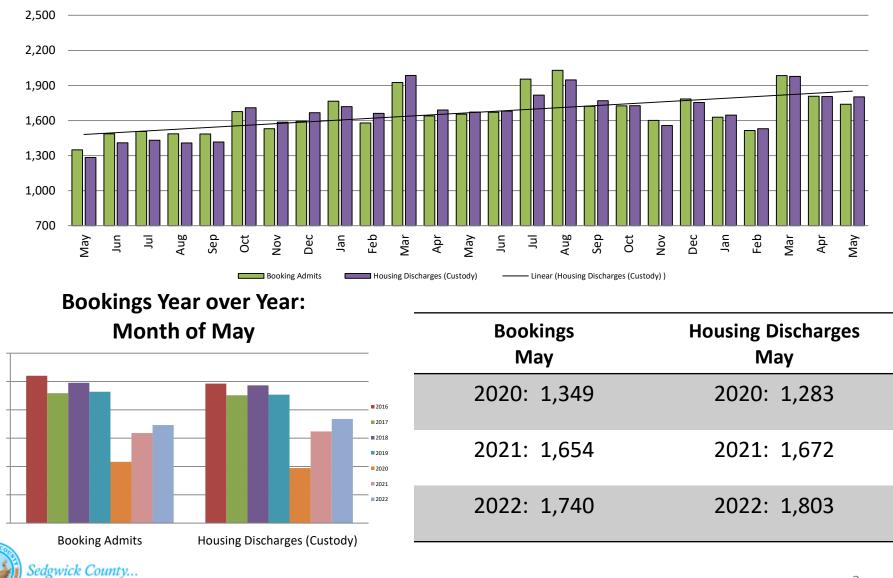

#### **Booking Admits & Housing Discharges from Custody**

May 2020 - present

2,500

2,200

1,900

1,600

1,300

1,000

700

working for you