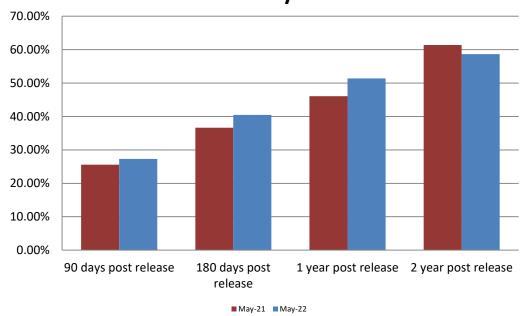

#### Percent of Released Inmates Rearrested May

| Month Year | 90 Days | 180 Days | 1 Year | 2 Years |
|------------|---------|----------|--------|---------|
| May 2021   | 25.99%  | 36.63%   | 46.08% | 61.40%  |
| May 2022   | 27.30%  | 40.45%   | 51.36% | 58.64%  |