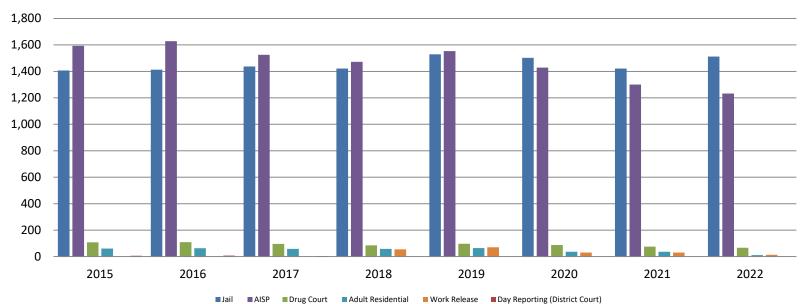

### Correlation: Total & Sedgwick County Programs (Adult)

Total Annual ADP 2015 - present

|                    | 2020  | 2021  | 2022  |
|--------------------|-------|-------|-------|
| Jail               | 1,503 | 1,422 | 1,512 |
| AISP               | 1,428 | 1,300 | 1,233 |
| Drug Court         | 88    | 75    | 67    |
| Adult Residential  | 36    | 37    | 11    |
| Work Release       | 30    | 30    | 13    |
| Day Reporting (DC) | 0     | 0     | 0     |

Sedgwick County ...

working for you

Jail includes individuals in booking, detention, work release and out-of county (combined) (data obtained from detention facility, SG Dept. of Corrections, Pretrial Services, & CoW)