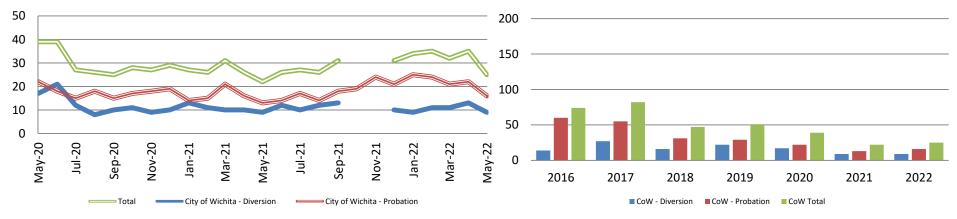

### <u>Correlation: Total & City of Wichita /</u> <u>Municipal Court Programs</u>

#### Total Annual ADP: 2014 - present

#### Drug Court- City of Wichita Year over Year - May

| Мау       | 2020 | 2021 | 2022 |
|-----------|------|------|------|
| Diversion | 17   | 9    | 9    |
| Probation | 22   | 13   | 16   |
| Total     | 39   | 22   | 25   |