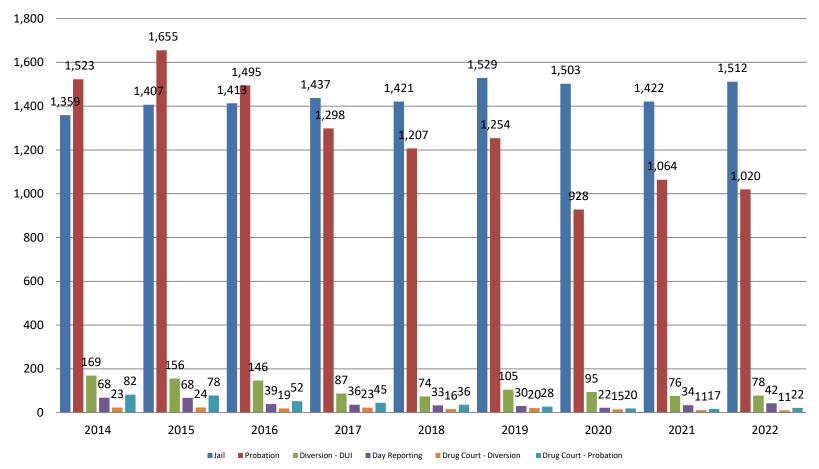

### Correlation: Total & Sedgwick County Programs (Adult)

Total Annual ADP 2015 - present

|                    | 2020  | 2021  | 2022  |
|--------------------|-------|-------|-------|
| Jail               | 1,503 | 1,422 | 1,512 |
| AISP               | 1,428 | 1,300 | 1,233 |
| Drug Court         | 88    | 75    | 67    |
| Adult Residential  | 36    | 37    | 11    |
| Work Release       | 30    | 30    | 13    |
| Day Reporting (DC) | 0     | 0     | 0     |

Sedgwick County ...

working for you

Jail includes individuals in booking, detention, work release and out-of county (combined) (data obtained from detention facility, SG Dept. of Corrections, Pretrial Services, & CoW)