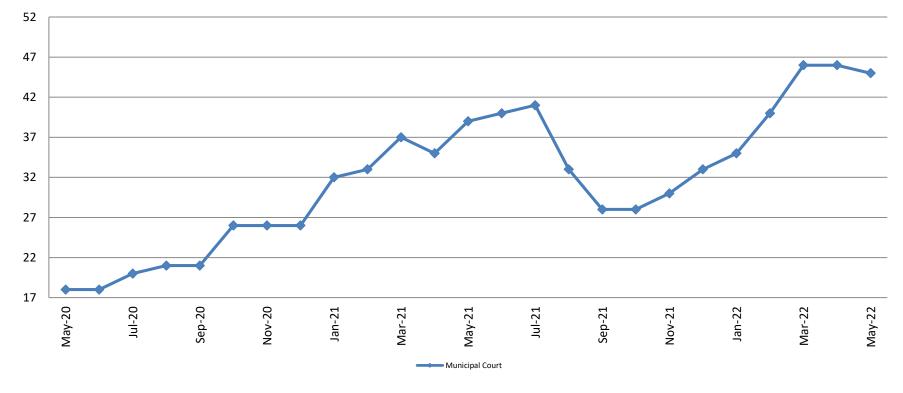

#### Day Reporting - Active Caseload May 2020 - present

| Мау                  | 2017 | 2018 | 2019 | 2020 | 2021 | 2022 |
|----------------------|------|------|------|------|------|------|
| Muni. Court          | 31   | 36   | 35   | 18   | 39   | 45   |
| Muni. Court YTD Avg. | 33   | 38   | 32   | 22   | 35   | 42   |