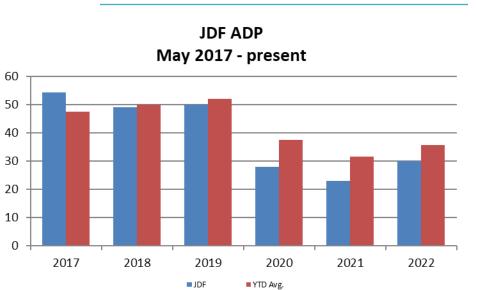

### **Juvenile Detention Alternatives**

ADP: May 2016 - present

(JRF on hold effective 5/01/22)

(data obtained from SG CO Div. of Corrections)

### **Juvenile Detention Services**

| May ADP                                                      | 2019              | 2020              | 2021              | 2022              |
|--------------------------------------------------------------|-------------------|-------------------|-------------------|-------------------|
| Juvenile Detention Facility                                  | 50                | 28                | 23                | 30                |
| Juvenile Residential Facility                                | 15                | 18                | 12                | 0                 |
| Home Based Supervision                                       | 22                | 38                | 25                | 17                |
| Detention Advocacy Case Management Services                  | 30                | 36                | 6                 | 0                 |
| Weekend Alternative Detention Program (total)                | N/A               | N/A               | N/A               | N/A               |
|                                                              |                   |                   |                   |                   |
| May YTD AVERAGE                                              | 2019              | 2020              | 2021              | 2022              |
| May YTD AVERAGE<br>Juvenile Detention Facility               | <b>2019</b><br>52 | <b>2020</b><br>37 | <b>2021</b><br>32 | <b>2022</b><br>36 |
| -                                                            |                   |                   |                   | -                 |
| Juvenile Detention Facility                                  | 52                | 37                | 32                | 36                |
| Juvenile Detention Facility<br>Juvenile Residential Facility | 52<br>14          | 37<br>18          | 32<br>10          | 36<br>6           |