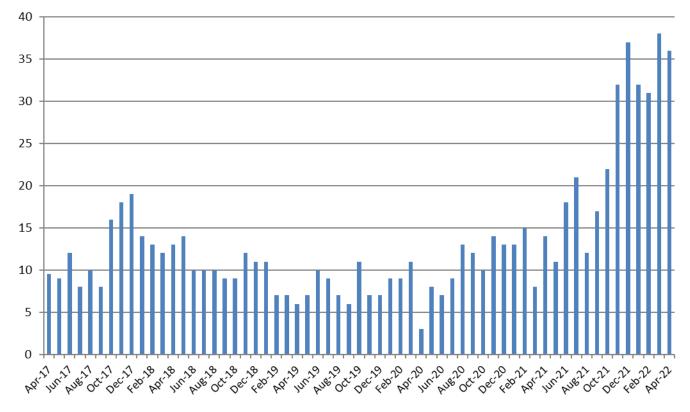

#### Journal Entry Completion (Average Days) April 2016 - present

| April     | 2017 | 2018 | 2019 | 2020 | 2021 | 2022  |
|-----------|------|------|------|------|------|-------|
| Avg. Days | 9.5  | 13   | 6    | 3    | 14   | 36    |
| YTD Avg.  | 9    | 13   | 7.75 | 8    | 13   | 34.25 |