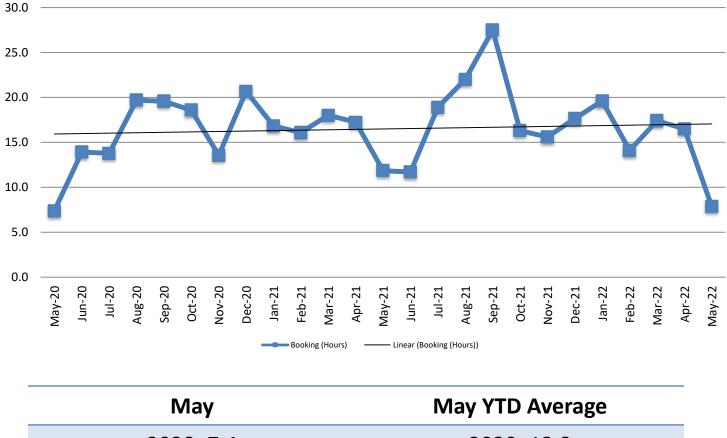

#### Average Length of Stay: Booking (Hours) May 2020 - present

| iviay      | Nay YID Average |
|------------|-----------------|
| 2020: 7.4  | 2020: 12.9      |
| 2021: 11.9 | 2021: 16.0      |
| 2022: 7.9  | 2022: 15.1      |