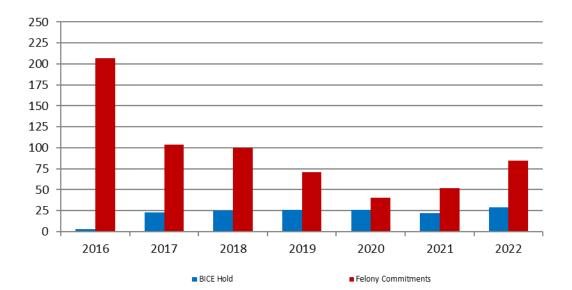

#### Snapshots May 2016 - present

| BICE Hold             | 2016 | 2017 | 2018 | 2019 | 2020 | 2021 | 2022 |
|-----------------------|------|------|------|------|------|------|------|
| May                   | 3    | 23   | 25   | 26   | 26   | 22   | 29   |
| Felony<br>Commitments | 2016 | 2017 | 2018 | 2019 | 2020 | 2021 | 2022 |
| Мау                   | 207  | 104  | 100  | 71   | 40   | 52   | 85   |